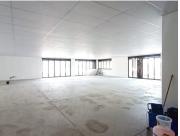

## 84,000 pm

RETAIL SPACE TO LET IN MOOIKLOOF - PRETORIA

300 m<sup>2</sup>

300 SQUARE METER RETAIL SPACE TO LET | MOOIKLOOF | PRETORIA

The office to let is situated at Mooikloof in the east of Pretoria. The 300 square meter working space is an open plan whitebox with ablutions. The property has an outdoor sitting area and is fitted with bathroom facilities. The working space is fitted with neat flooring and large windows allowing natural light to brighten up the space.