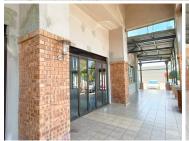

## 84,000 pm

RETAIL SPACE TO LET IN MOOIKLOOF - PRETORIA

300 m<sup>2</sup>

300 SQUARE METER RETAIL SPACE TO LET | MOOIKLOOF | PRETORIA

The office to let is situated at Mooikloof in the east of Pretoria. The 300 square meter working space is an open plan whitebox with ablutions. The property has an outdoor sitting area and is fitted with bathroom facilities. The working space is fitted with neat flooring and large windows allowing natural light to brighten up the space.