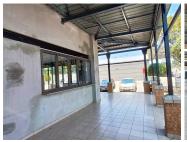

## 84,000 pm

RETAIL SPACE TO LET IN MOOIKLOOF - PRETORIA

300 m<sup>2</sup>

300 SQUARE METER RETAIL SPACE TO LET | MOOIKLOOF | PRETORIA

The office to let is situated at Mooikloof in the east of Pretoria. The 300 square meter working space is an open plan whitebox with ablutions. The property has an outdoor sitting area and is fitted with bathroom facilities. The working space is fitted with neat flooring and large windows allowing natural light to brighten up the space.

The property hosts anchor tenants such as Spar, a pharmacy, a pet shop and a fuel station. The property is perfectly positioned so that it has outstanding signage possibilities and exceptional main road exposure.