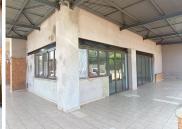

## 84,000 pm

RETAIL SPACE TO LET IN MOOIKLOOF - PRETORIA

300 m<sup>2</sup>

300 SQUARE METER RETAIL SPACE TO LET | MOOIKLOOF | PRETORIA

The office to let is situated at Mooikloof in the east of Pretoria. The 300 square meter working space is an open plan whitebox with ablutions. The property has an outdoor sitting area and is fitted with bathroom facilities. The working space is fitted with neat flooring and large windows allowing natural light to brighten up the space.