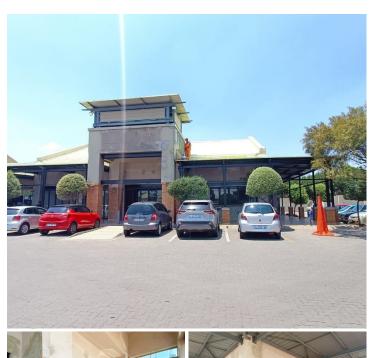

## 84,000 pm

RETAIL SPACE TO LET IN MOOIKLOOF - PRETORIA

300 m<sup>2</sup>

300 SQUARE METER RETAIL SPACE TO LET | MOOIKLOOF | PRETORIA

The office to let is situated at Mooikloof in the east of Pretoria. The 300 square meter working space is an open plan whitebox with ablutions. The property has an outdoor sitting area and is fitted with bathroom facilities. The working space is fitted with neat flooring and large windows allowing natural light to brighten up the space.

The property hosts anchor tenants such as Spar, a pharmacy, a pet shop and a fuel station. The property is perfectly positioned so that it has outstanding signage possibilities and exceptional main road exposure.