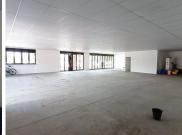

## 84,000 pm

RETAIL SPACE TO LET IN MOOIKLOOF - PRETORIA

300 m<sup>2</sup>

300 SQUARE METER RETAIL SPACE TO LET | MOOIKLOOF | PRETORIA

The office to let is situated at Mooikloof in the east of Pretoria. The 300 square meter working space is an open plan whitebox with ablutions. The property has an outdoor sitting area and is fitted with bathroom facilities. The working space is fitted with neat flooring and large windows allowing natural light to brighten up the space.