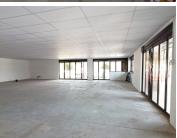

## 84,000 pm

RETAIL SPACE TO LET IN MOOIKLOOF - PRETORIA

300 m<sup>2</sup>

300 SQUARE METER RETAIL SPACE TO LET | MOOIKLOOF | PRETORIA

The office to let is situated at Mooikloof in the east of Pretoria. The 300 square meter working space is an open plan whitebox with ablutions. The property has an outdoor sitting area and is fitted with bathroom facilities. The working space is fitted with neat flooring and large windows allowing natural light to brighten up the space.