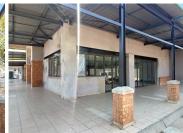

## 84,000 pm

RETAIL SPACE TO LET IN MOOIKLOOF - PRETORIA

300 m<sup>2</sup>

300 SQUARE METER RETAIL SPACE TO LET | MOOIKLOOF | PRETORIA

The office to let is situated at Mooikloof in the east of Pretoria. The 300 square meter working space is an open plan whitebox with ablutions. The property has an outdoor sitting area and is fitted with bathroom facilities. The working space is fitted with neat flooring and large windows allowing natural light to brighten up the space.

The property hosts anchor tenants such as Spar, a pharmacy, a pet shop and a fuel station. The property is perfectly positioned so that it has outstanding signage possibilities and exceptional main road exposure.