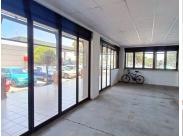

## 84,000 pm

RETAIL SPACE TO LET IN MOOIKLOOF - PRETORIA

300 m<sup>2</sup>

300 SQUARE METER RETAIL SPACE TO LET | MOOIKLOOF | PRETORIA

The office to let is situated at Mooikloof in the east of Pretoria. The 300 square meter working space is an open plan whitebox with ablutions. The property has an outdoor sitting area and is fitted with bathroom facilities. The working space is fitted with neat flooring and large windows allowing natural light to brighten up the space.