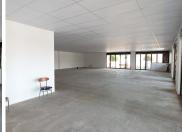

## 84,000 pm

RETAIL SPACE TO LET IN MOOIKLOOF - PRETORIA

300 m<sup>2</sup>

300 SQUARE METER RETAIL SPACE TO LET | MOOIKLOOF | PRETORIA

The office to let is situated at Mooikloof in the east of Pretoria. The 300 square meter working space is an open plan whitebox with ablutions. The property has an outdoor sitting area and is fitted with bathroom facilities. The working space is fitted with neat flooring and large windows allowing natural light to brighten up the space.