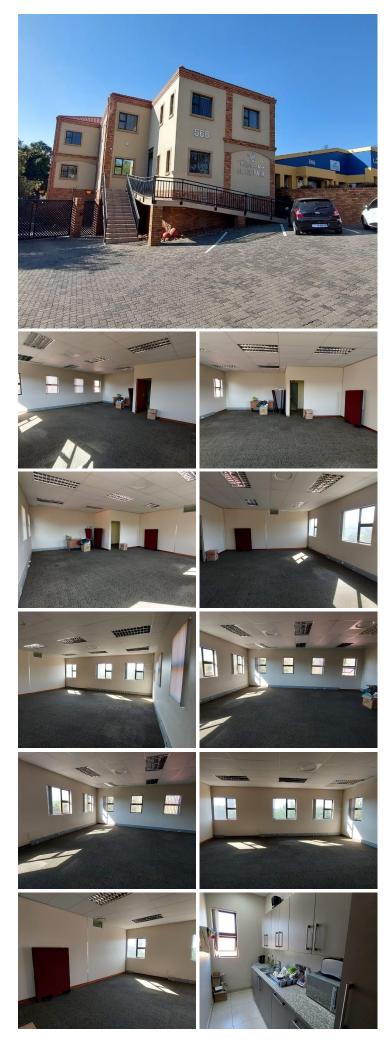

### 🐔 55 m²

55 SQUARE METER OFFICE TO LET | MORELETA PARK | PRETORIA

SOLAR BACK UP POWER SUPPLY

The Office Park is based in the well-known commercial hub of Moreleta Park, Pretoria. This neat office park has great access to and from main arterial roads such as Solomon Mahlangu Drive and Rubenstein Drive as well as the N1 highway, providing a great travelling experience to surrounding areas. Jack Fridays, Choose Life Church and Moreleta Plaza among many other wellestablished businesses are hosted within close proximity of the park, giving tenants a wide variety of amenities to enjoy in the area.

Comprising out of a small 55 square meter office suite, this neat lettable area offers a spacious open plan work station with access to communal areas within the building such as a reception, a kitchen and ablution facilities. The unit features centralized air conditioning, fibre connectivity for quick and easy internet access and back power supply to help keep productivity flowing during load shedding. It is completed with neat carpeted floors and large windows with blinds to allow natural light to filter in. There is a pre-**Grosisc Moin ther Rental** R8,600 Ex Vat