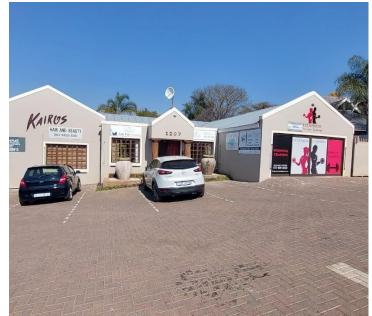

## 4,000 pm

10 SQUARE METER OFFICE TO LET- MORELETA PARK

10 m<sup>2</sup>

10 SQUARE METER OFFICE TO LET | MORELETA PARK | PRETORIA

BACK UP POWER SUPPLY AVAILABLE

The property is situated located in Moreleta Park. The 10 square meter office is located within a beauty salon. The unit comprises out of a communal reception, 1 closed office, communal kitchen and communal ablutions. The working space features fibre connectivity for easy and fast internet connection and airconditioning for those hot summer days and a back-up generator to help keep productivity flowing during load shedding. The unit is completed with windows allowing natural lighting to come through and neatly tiled flooring.