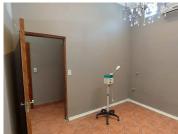

## 4,000 pm

10 SQUARE METER OFFICE TO LET- MORELETA PARK

10 m<sup>2</sup>

10 SQUARE METER OFFICE TO LET | MORELETA PARK | PRETORIA

BACK UP POWER SUPPLY AVAILABLE

The property is situated located in Moreleta Park. The 10 square meter office is located within a beauty salon. The unit comprises out of a communal reception, 1 closed office, communal kitchen and communal ablutions. The working space features fibre connectivity for easy and fast internet connection and airconditioning for those hot summer days and a back-up generator to help keep productivity flowing during load shedding. The unit is completed with windows allowing natural lighting to come through and neatly tiled flooring.