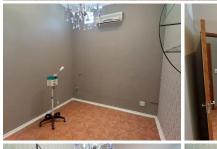

## 4,000 pm

10 SQUARE METER OFFICE TO LET- MORELETA PARK

10 m<sup>2</sup>

10 SQUARE METER OFFICE TO LET | MORELETA PARK | PRETORIA

BACK UP POWER SUPPLY AVAILABLE

The property is situated located in Moreleta Park. The 10 square meter office is located within a beauty salon. The unit comprises out of a communal reception, 1 closed office, communal kitchen and communal ablutions. The working space features fibre connectivity for easy and fast internet connection and airconditioning for those hot summer days and a back-up generator to help keep productivity flowing during load shedding. The unit is completed with windows allowing natural lighting to come through and neatly tiled flooring.