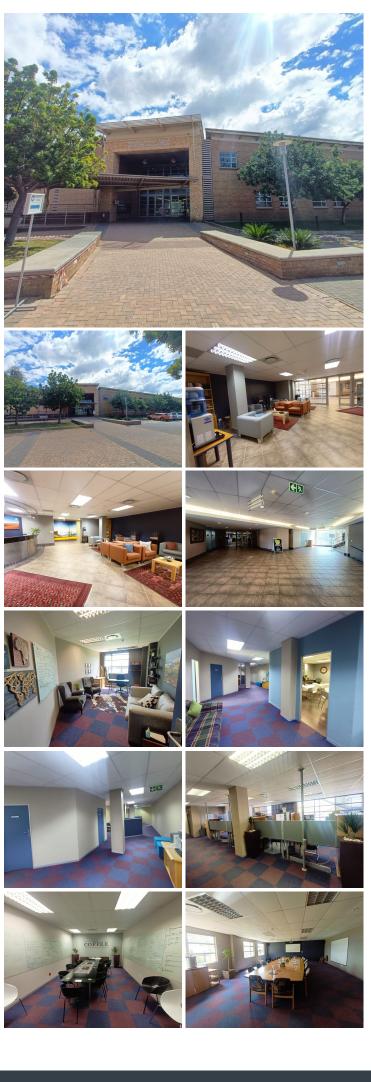

## 1648 m<sup>2</sup>

1,648 SQUARE METER OFFICE TO LET | MORELETA PARK | PRETORIA

BACK UP POWER SUPPLY AVAILABLE

The commercial property to let is located in the thriving commercial region of Moreleta Park, based within the Pretoria East. The 1,648 square meter working space has been sectioned with dry walling layout, therefore it can be changed if needed. The working space also consists of a boardroom and ablutions. The working space is fitted with carpeted flooring and large windows, allowing natural light to brighten up the working space. The working space features air-conditioning to contribute to enhancing the air quality in the workplace and back power supply to help keep productivity flowing during load shedding.

The property offers 24/7 security as well as access controlled entry and exit and ample secure parking space. The premises has a creche and a restaurant just opposite the entrance of the office. The property is in close proximity to amazing restaurants such as Rademeyers, Rustica Restaurant & Cocktail Terrace, Col'Cacchio, Simply Fish, Cafe Boma, Die Bos Restaurant and Summit Grill & Skybar Woodhill to name a few. There are great.