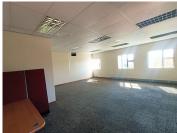

## 18,080 pm

113 SQUARE METER OFFICE TO LET IN MORELETA PARK - PRETORIA

113 m<sup>2</sup>

113 SQUARE METER OFFICE TO LET | MORELETA PARK | PRETORIA

SOLAR BACK UP POWER SUPPLY

The Office Park is perfectly situated based in the well-known commercial hub of Moreleta Park, Pretoria. Comprising out of a 113 square meter office suite, this neat lettable area offers an open plan work station, 1 closed office with access to communal areas within the building such as a reception, a kitchen and ablution facilities. The unit features centralized air conditioning contribute to enhancing the air quality in the workplace, fibre connectivity for quick and easy internet access and back power supply to help keep productivity flowing during load shedding. It is completed with neat carpeted floors and large windows with blinds to allow natural light to filter in. There is a pre-paid electricity meter tariff of R1,400.00 per month.