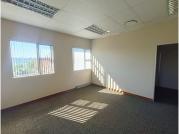

## 18,080 pm

113 SQUARE METER OFFICE TO LET IN MORELETA PARK - PRETORIA

113 m<sup>2</sup>

113 SQUARE METER OFFICE TO LET | MORELETA PARK | PRETORIA

SOLAR BACK UP POWER SUPPLY

The Office Park is perfectly situated based in the well-known commercial hub of Moreleta Park, Pretoria. Comprising out of a 113 square meter office suite, this neat lettable area offers an open plan work station, 1 closed office with access to communal areas within the building such as a reception, a kitchen and ablution facilities. The unit features centralized air conditioning contribute to enhancing the air quality in the workplace, fibre connectivity for quick and easy internet access and back power supply to help keep productivity flowing during load shedding. It is completed with neat carpeted floors and large windows with blinds to allow natural light to filter in. There is a pre-paid electricity meter tariff of R1,400.00 per month.