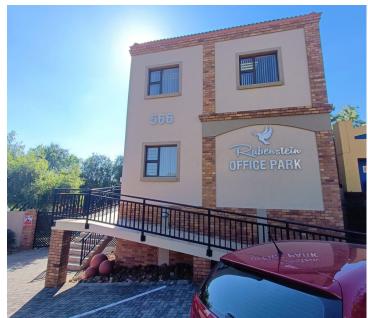

## 18,080 pm

113 SQUARE METER OFFICE TO LET IN MORELETA PARK - PRETORIA

113 m<sup>2</sup>

113 SQUARE METER OFFICE TO LET | MORELETA PARK | PRETORIA

SOLAR BACK UP POWER SUPPLY

The Office Park is perfectly situated based in the well-known commercial hub of Moreleta Park, Pretoria. Comprising out of a 113 square meter office suite, this neat lettable area offers an open plan work station, 1 closed office with access to communal areas within the building such as a reception, a kitchen and ablution facilities. The unit features centralized air conditioning contribute to enhancing the air quality in the workplace, fibre connectivity for quick and easy internet access and back power supply to help keep productivity flowing during load shedding. It is completed with neat carpeted floors and large windows with blinds to allow natural light to filter in. There is a pre-paid electricity meter tariff of R1,400.00 per month.

This neat office park has great access to and from main arterial roads such as Solomon Mahlangu Drive and Rubenstein Drive as well as the N1 highway providing a great travelling experience to surrounding areas. Jack Fridays, Choose Life Church and Moreleta Plaza among many other well-established businesses...