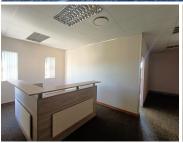

## 18,080 pm

113 SQUARE METER OFFICE TO LET IN MORELETA PARK - PRETORIA

113 m<sup>2</sup>

113 SQUARE METER OFFICE TO LET | MORELETA PARK | PRETORIA

SOLAR BACK UP POWER SUPPLY

The Office Park is perfectly situated based in the well-known commercial hub of Moreleta Park, Pretoria. Comprising out of a 113 square meter office suite, this neat lettable area offers an open plan work station, 1 closed office with access to communal areas within the building such as a reception, a kitchen and ablution facilities. The unit features centralized air conditioning contribute to enhancing the air quality in the workplace, fibre connectivity for quick and easy internet access and back power supply to help keep productivity flowing during load shedding. It is completed with neat carpeted floors and large windows with blinds to allow natural light to filter in. There is a pre-paid electricity meter tariff of R1,400.00 per month.