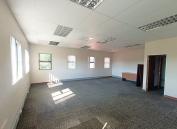

## 18,080 pm

113 SQUARE METER OFFICE TO LET IN MORELETA PARK - PRETORIA

113 m<sup>2</sup>

113 SQUARE METER OFFICE TO LET | MORELETA PARK | PRETORIA

SOLAR BACK UP POWER SUPPLY

The Office Park is perfectly situated based in the well-known commercial hub of Moreleta Park, Pretoria. Comprising out of a 113 square meter office suite, this neat lettable area offers an open plan work station, 1 closed office with access to communal areas within the building such as a reception, a kitchen and ablution facilities. The unit features centralized air conditioning contribute to enhancing the air quality in the workplace, fibre connectivity for quick and easy internet access and back power supply to help keep productivity flowing during load shedding. It is completed with neat carpeted floors and large windows with blinds to allow natural light to filter in. There is a pre-paid electricity meter tariff of R1,400.00 per month.