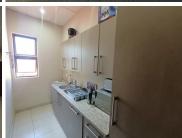

## 18,080 pm

113 SQUARE METER OFFICE TO LET IN MORELETA PARK - PRETORIA

113 m<sup>2</sup>

113 SQUARE METER OFFICE TO LET | MORELETA PARK | PRETORIA

SOLAR BACK UP POWER SUPPLY

The Office Park is perfectly situated based in the well-known commercial hub of Moreleta Park, Pretoria. Comprising out of a 113 square meter office suite, this neat lettable area offers an open plan work station, 1 closed office with access to communal areas within the building such as a reception, a kitchen and ablution facilities. The unit features centralized air conditioning contribute to enhancing the air quality in the workplace, fibre connectivity for quick and easy internet access and back power supply to help keep productivity flowing during load shedding. It is completed with neat carpeted floors and large windows with blinds to allow natural light to filter in. There is a pre-paid electricity meter tariff of R1,400.00 per month.