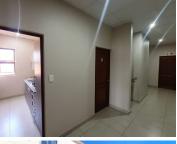

## 18,080 pm

113 SQUARE METER OFFICE TO LET IN MORELETA PARK - PRETORIA

113 m<sup>2</sup>

113 SQUARE METER OFFICE TO LET | MORELETA PARK | PRETORIA

SOLAR BACK UP POWER SUPPLY

The Office Park is perfectly situated based in the well-known commercial hub of Moreleta Park, Pretoria. Comprising out of a 113 square meter office suite, this neat lettable area offers an open plan work station, 1 closed office with access to communal areas within the building such as a reception, a kitchen and ablution facilities. The unit features centralized air conditioning contribute to enhancing the air quality in the workplace, fibre connectivity for quick and easy internet access and back power supply to help keep productivity flowing during load shedding. It is completed with neat carpeted floors and large windows with blinds to allow natural light to filter in. There is a pre-paid electricity meter tariff of R1,400.00 per month.