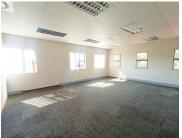

## 18,080 pm

113 SQUARE METER OFFICE TO LET IN MORELETA PARK - PRETORIA

113 m<sup>2</sup>

113 SQUARE METER OFFICE TO LET | MORELETA PARK | PRETORIA

SOLAR BACK UP POWER SUPPLY

The Office Park is perfectly situated based in the well-known commercial hub of Moreleta Park, Pretoria. Comprising out of a 113 square meter office suite, this neat lettable area offers an open plan work station, 1 closed office with access to communal areas within the building such as a reception, a kitchen and ablution facilities. The unit features centralized air conditioning contribute to enhancing the air quality in the workplace, fibre connectivity for quick and easy internet access and back power supply to help keep productivity flowing during load shedding. It is completed with neat carpeted floors and large windows with blinds to allow natural light to filter in. There is a pre-paid electricity meter tariff of R1,400.00 per month.