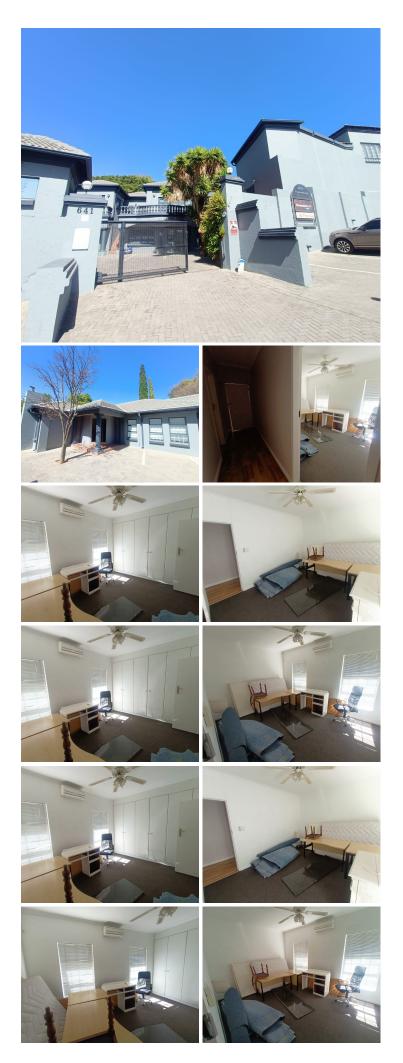

## 🐔 16 m²

16 SQUARE METER OFFICE TO LET | RUBENSTEIN DRIVE | MORELETA PARK | PRETORIA

The property is situated at Rubenstein Drive, based in the heart of Moreleta Park. The space is a 16 square meter office, and it consists of an open-plan unit with communal facilities that include a boardroom for general meetings, a kitchen space and a set of ablutions. It features air-conditioning to contribute to enhancing the air quality in the workplace. The working space is fitted with carpeted flooring and large windows allowing natural light to brighten up the office.

The building is located within close proximity of Rocket @ 88, the Total Garage, Jack Fridays, Wolwespruit, Kloof Hospital and Castle Gate Shopping centre hosting other retailers, restaurants, grocery stores and banks among many others. Solomon Mahlangu Drive, Delmas Road, Rubenstein Drive, and the N1 highway are all based within close proximity that allow tenants and clients easy access to other nodes as well as providing tenants with a great travelling experience.

The building offers 24- hour security, great main road exposure creating the perfect signage opportunity and access... **Gross Monthly Rental** R5,000 Ex Vat

Gross Monthly RentalR5,000 Ex \Lease PeriodNegotiableAvailable FromImmediately