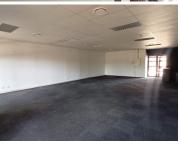

## BACK UP GENERATOR AVAILABLE

The working space is situated in the booming area of Moreleta Park, Pretoria. The unit comprises out of a 119 square metre consisting of an open-plan area whitebox working space, and communal ablutions. The working space is fitted with neat carpeted flooring and large windows, allowing natural light to brighten up the unit. The unit is within a shopping centre with anchor tenants that include Agora hair, Real fish and chips, Pick 'n Pay clothing, Checkers and Clicks.