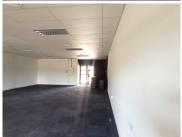

## BACK UP GENERATOR AVAILABLE

The working space is situated in the booming area of Moreleta Park, Pretoria. The unit comprises out of a 119 square metre consisting of an open-plan area whitebox working space, and communal ablutions. The working space is fitted with neat carpeted flooring and large windows, allowing natural light to brighten up the unit. The unit is within a shopping centre with anchor tenants that include Agora hair, Real fish and chips, Pick 'n Pay clothing, Checkers and Clicks.