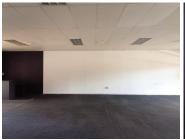

## BACK UP GENERATOR AVAILABLE

The working space is situated in the booming area of Moreleta Park, Pretoria. The unit comprises out of a 119 square metre consisting of an open-plan area whitebox working space, and communal ablutions. The working space is fitted with neat carpeted flooring and large windows, allowing natural light to brighten up the unit. The unit is within a shopping centre with anchor tenants that include Agora hair, Real fish and chips, Pick 'n Pay clothing, Checkers and Clicks.