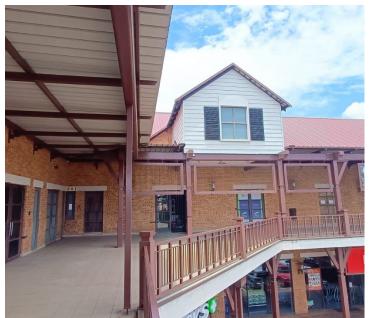

## BACK UP GENERATOR AVAILABLE

The working space is situated in the booming area of Moreleta Park, Pretoria. The unit comprises out of a 119 square metre consisting of an open-plan area whitebox working space, and communal ablutions. The working space is fitted with neat carpeted flooring and large windows, allowing natural light to brighten up the unit. The unit is within a shopping centre with anchor tenants that include Agora hair, Real fish and chips, Pick 'n Pay clothing, Checkers and Clicks.

The shopping Centre is located within close proximity of Rocket @ 88, Jack Fridays, Wolwespruit, Kloof Hospital, the Total Garage allowing tenants to fill up and be on the move and Castle Gate Shopping centre hosting retailer outlets, restaurants, grocery stores and banking facilities. The shopping Centre has easy access to several arterial roads such as the N1 highway, Delmas Road, Solomon Mahlangu and of course Rubenstein Drive allowing a great travelling experience.