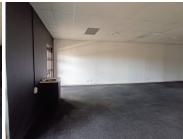

## BACK UP GENERATOR AVAILABLE

The working space is situated in the booming area of Moreleta Park, Pretoria. The unit comprises out of a 119 square metre consisting of an open-plan area whitebox working space, and communal ablutions. The working space is fitted with neat carpeted flooring and large windows, allowing natural light to brighten up the unit. The unit is within a shopping centre with anchor tenants that include Agora hair, Real fish and chips, Pick 'n Pay clothing, Checkers and Clicks.