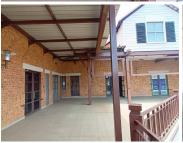

## BACK UP GENERATOR AVAILABLE

The working space is situated in the booming area of Moreleta Park, Pretoria. The unit comprises out of a 119 square metre consisting of an open-plan area whitebox working space, and communal ablutions. The working space is fitted with neat carpeted flooring and large windows, allowing natural light to brighten up the unit. The unit is within a shopping centre with anchor tenants that include Agora hair, Real fish and chips, Pick 'n Pay clothing, Checkers and Clicks.