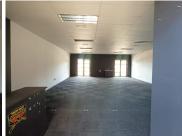

## BACK UP GENERATOR AVAILABLE

The working space is situated in the booming area of Moreleta Park, Pretoria. The unit comprises out of a 119 square metre consisting of an open-plan area whitebox working space, and communal ablutions. The working space is fitted with neat carpeted flooring and large windows, allowing natural light to brighten up the unit. The unit is within a shopping centre with anchor tenants that include Agora hair, Real fish and chips, Pick 'n Pay clothing, Checkers and Clicks.