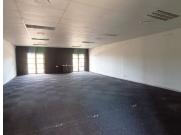

## BACK UP GENERATOR AVAILABLE

The working space is situated in the booming area of Moreleta Park, Pretoria. The unit comprises out of a 119 square metre consisting of an open-plan area whitebox working space, and communal ablutions. The working space is fitted with neat carpeted flooring and large windows, allowing natural light to brighten up the unit. The unit is within a shopping centre with anchor tenants that include Agora hair, Real fish and chips, Pick 'n Pay clothing, Checkers and Clicks.