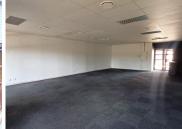

## BACK UP GENERATOR AVAILABLE

The working space is situated in the booming area of Moreleta Park, Pretoria. The unit comprises out of a 119 square metre consisting of an open-plan area whitebox working space, and communal ablutions. The working space is fitted with neat carpeted flooring and large windows, allowing natural light to brighten up the unit. The unit is within a shopping centre with anchor tenants that include Agora hair, Real fish and chips, Pick 'n Pay clothing, Checkers and Clicks.