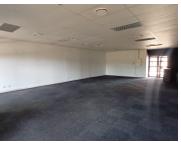

## BACK UP GENERATOR AVAILABLE

The working space is situated in the booming area of Moreleta Park, Pretoria. The unit comprises out of a 119 square metre consisting of an open-plan area whitebox working space, and communal ablutions. The working space is fitted with neat carpeted flooring and large windows, allowing natural light to brighten up the unit. The unit is within a shopping centre with anchor tenants that include Agora hair, Real fish and chips, Pick 'n Pay clothing, Checkers and Clicks.