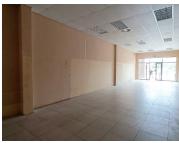

## 13,239 pm

102 SQUARE METER RETAIL SPACE TO LET | MORELETA PARK | PRETORIA

102 m<sup>2</sup>

102 SQUARE METER RETAIL SPACE TO LET | MORELETA PARK | PRETORIA

The retail space is situated in the booming area of Moreleta Park, Pretoria. The unit comprises out of a 102 square metre consisting of an open-plan area whitebox working space, and communal ablutions. The working space is fitted with neat flooring and large windows, allowing natural light to brighten up the unit. Anchor tenants within the centre include Agora hair, Real fish and chips, Pick 'n Pay clothing, Checkers and Clicks.