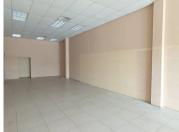

## 13,239 pm

102 SQUARE METER RETAIL SPACE TO LET | MORELETA PARK | PRETORIA

102 m<sup>2</sup>

102 SQUARE METER RETAIL SPACE TO LET | MORELETA PARK | PRETORIA

The retail space is situated in the booming area of Moreleta Park, Pretoria. The unit comprises out of a 102 square metre consisting of an open-plan area whitebox working space, and communal ablutions. The working space is fitted with neat flooring and large windows, allowing natural light to brighten up the unit. Anchor tenants within the centre include Agora hair, Real fish and chips, Pick 'n Pay clothing, Checkers and Clicks.