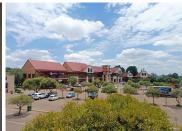

## 13,239 pm

102 SQUARE METER RETAIL SPACE TO LET | MORELETA PARK | PRETORIA

102 m<sup>2</sup>

102 SQUARE METER RETAIL SPACE TO LET | MORELETA PARK | PRETORIA

The retail space is situated in the booming area of Moreleta Park, Pretoria. The unit comprises out of a 102 square metre consisting of an open-plan area whitebox working space, and communal ablutions. The working space is fitted with neat flooring and large windows, allowing natural light to brighten up the unit. Anchor tenants within the centre include Agora hair, Real fish and chips, Pick 'n Pay clothing, Checkers and Clicks.

The shopping Centre is located within close proximity of Rocket @ 88, Jack Fridays, Wolwespruit, Kloof Hospital, the Total Garage allowing tenants to fill up and be on the move and Castle Gate Shopping centre hosting retailer outlets, restaurants, grocery stores and banking facilities. The shopping Centre has easy access to several arterial roads such as the N1 highway, Delmas Road, Solomon Mahlangu and of course Rubenstein Drive allowing a great travelling experience.

The shopping Centre offers 24-hour security and ample parking available for tenants inside the property for tenants and clientele.

Gressettentbly Rental R13,239 Ex Vat Lease Period 24 months
Available From Immediately