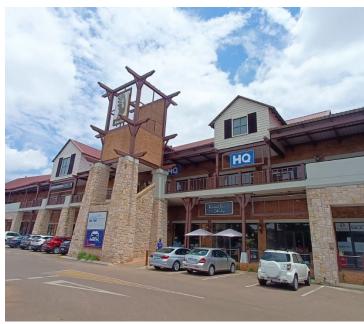

## 13,239 pm

102 SQUARE METER RETAIL SPACE TO LET | MORELETA PARK | PRETORIA

102 m<sup>2</sup>

102 SQUARE METER RETAIL SPACE TO LET | MORELETA PARK | PRETORIA

The retail space is situated in the booming area of Moreleta Park, Pretoria. The unit comprises out of a 102 square metre consisting of an open-plan area whitebox working space, and communal ablutions. The working space is fitted with neat flooring and large windows, allowing natural light to brighten up the unit. Anchor tenants within the centre include Agora hair, Real fish and chips, Pick 'n Pay clothing, Checkers and Clicks.

The shopping Centre is located within close proximity of Rocket @ 88, Jack Fridays, Wolwespruit, Kloof Hospital, the Total Garage allowing tenants to fill up and be on the move and Castle Gate Shopping centre hosting retailer outlets, restaurants, grocery stores and banking facilities. The shopping Centre has easy access to several arterial roads such as the N1 highway, Delmas Road, Solomon Mahlangu and of course Rubenstein Drive allowing a great travelling experience.