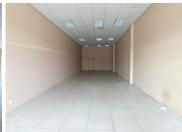

## 13,239 pm

102 SQUARE METER RETAIL SPACE TO LET | MORELETA PARK | PRETORIA

102 m<sup>2</sup>

102 SQUARE METER RETAIL SPACE TO LET | MORELETA PARK | PRETORIA

The retail space is situated in the booming area of Moreleta Park, Pretoria. The unit comprises out of a 102 square metre consisting of an open-plan area whitebox working space, and communal ablutions. The working space is fitted with neat flooring and large windows, allowing natural light to brighten up the unit. Anchor tenants within the centre include Agora hair, Real fish and chips, Pick 'n Pay clothing, Checkers and Clicks.