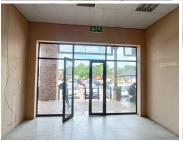

## 13,239 pm

102 SQUARE METER RETAIL SPACE TO LET | MORELETA PARK | PRETORIA

102 m<sup>2</sup>

102 SQUARE METER RETAIL SPACE TO LET | MORELETA PARK | PRETORIA

The retail space is situated in the booming area of Moreleta Park, Pretoria. The unit comprises out of a 102 square metre consisting of an open-plan area whitebox working space, and communal ablutions. The working space is fitted with neat flooring and large windows, allowing natural light to brighten up the unit. Anchor tenants within the centre include Agora hair, Real fish and chips, Pick 'n Pay clothing, Checkers and Clicks.