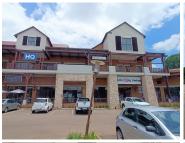

## 13,239 pm

102 SQUARE METER RETAIL SPACE TO LET | MORELETA PARK | PRETORIA

102 m<sup>2</sup>

102 SQUARE METER RETAIL SPACE TO LET | MORELETA PARK | PRETORIA

The retail space is situated in the booming area of Moreleta Park, Pretoria. The unit comprises out of a 102 square metre consisting of an open-plan area whitebox working space, and communal ablutions. The working space is fitted with neat flooring and large windows, allowing natural light to brighten up the unit. Anchor tenants within the centre include Agora hair, Real fish and chips, Pick 'n Pay clothing, Checkers and Clicks.

The shopping Centre is located within close proximity of Rocket @ 88, Jack Fridays, Wolwespruit, Kloof Hospital, the Total Garage allowing tenants to fill up and be on the move and Castle Gate Shopping centre hosting retailer outlets, restaurants, grocery stores and banking facilities. The shopping Centre has easy access to several arterial roads such as the N1 highway, Delmas Road, Solomon Mahlangu and of course Rubenstein Drive allowing a great travelling experience.