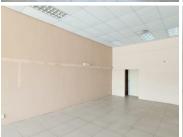

## 13,239 pm

102 SQUARE METER RETAIL SPACE TO LET | MORELETA PARK | PRETORIA

102 m<sup>2</sup>

102 SQUARE METER RETAIL SPACE TO LET | MORELETA PARK | PRETORIA

The retail space is situated in the booming area of Moreleta Park, Pretoria. The unit comprises out of a 102 square metre consisting of an open-plan area whitebox working space, and communal ablutions. The working space is fitted with neat flooring and large windows, allowing natural light to brighten up the unit. Anchor tenants within the centre include Agora hair, Real fish and chips, Pick 'n Pay clothing, Checkers and Clicks.