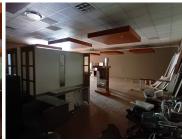

## 61,440 pm

384 SQUARE METER RETAIL SPACE TO LET | MORELETA PARK | PRETORIA

384 m<sup>2</sup>

384 SQUARE METER RETAIL SPACE TO LET | MORELETA PARK | PRETORIA

The retail space to let is situated within the booming area of Moreleta Park, Pretoria. The property offers a 384 square metre working space which consists of an open plan working area with 1 closed office, and communal bathrooms that are shared among other tenants. The working space is fitted with tiled flooring and large display windows allowing natural light to brighten up the unit.