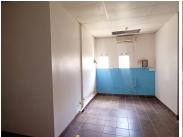

## 61,440 pm

384 SQUARE METER RETAIL SPACE TO LET | MORELETA PARK | PRETORIA

384 m<sup>2</sup>

384 SQUARE METER RETAIL SPACE TO LET | MORELETA PARK | PRETORIA

The retail space to let is situated within the booming area of Moreleta Park, Pretoria. The property offers a 384 square metre working space which consists of an open plan working area with 1 closed office, and communal bathrooms that are shared among other tenants. The working space is fitted with tiled flooring and large display windows allowing natural light to brighten up the unit.