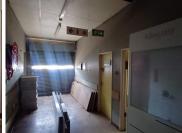

## 61,440 pm

384 SQUARE METER RETAIL SPACE TO LET | MORELETA PARK | PRETORIA

384 m<sup>2</sup>

384 SQUARE METER RETAIL SPACE TO LET | MORELETA PARK | PRETORIA

The retail space to let is situated within the booming area of Moreleta Park, Pretoria. The property offers a 384 square metre working space which consists of an open plan working area with 1 closed office, and communal bathrooms that are shared among other tenants. The working space is fitted with tiled flooring and large display windows allowing natural light to brighten up the unit.