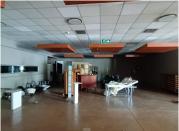

## 61,440 pm

384 SQUARE METER RETAIL SPACE TO LET | MORELETA PARK | PRETORIA

384 m<sup>2</sup>

384 SQUARE METER RETAIL SPACE TO LET | MORELETA PARK | PRETORIA

The retail space to let is situated within the booming area of Moreleta Park, Pretoria. The property offers a 384 square metre working space which consists of an open plan working area with 1 closed office, and communal bathrooms that are shared among other tenants. The working space is fitted with tiled flooring and large display windows allowing natural light to brighten up the unit.