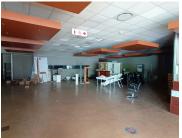

## 61,440 pm

384 SQUARE METER RETAIL SPACE TO LET | MORELETA PARK | PRETORIA

384 m<sup>2</sup>

384 SQUARE METER RETAIL SPACE TO LET | MORELETA PARK | PRETORIA

The retail space to let is situated within the booming area of Moreleta Park, Pretoria. The property offers a 384 square metre working space which consists of an open plan working area with 1 closed office, and communal bathrooms that are shared among other tenants. The working space is fitted with tiled flooring and large display windows allowing natural light to brighten up the unit.