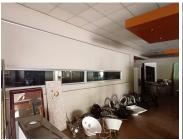

## 61,440 pm

384 SQUARE METER RETAIL SPACE TO LET | MORELETA PARK | PRETORIA

384 m<sup>2</sup>

384 SQUARE METER RETAIL SPACE TO LET | MORELETA PARK | PRETORIA

The retail space to let is situated within the booming area of Moreleta Park, Pretoria. The property offers a 384 square metre working space which consists of an open plan working area with 1 closed office, and communal bathrooms that are shared among other tenants. The working space is fitted with tiled flooring and large display windows allowing natural light to brighten up the unit.