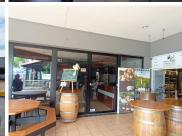

## 61,440 pm

384 SQUARE METER RETAIL SPACE TO LET | MORELETA PARK | PRETORIA

384 m<sup>2</sup>

384 SQUARE METER RETAIL SPACE TO LET | MORELETA PARK | PRETORIA

The retail space to let is situated within the booming area of Moreleta Park, Pretoria. The property offers a 384 square metre working space which consists of an open plan working area with 1 closed office, and communal bathrooms that are shared among other tenants. The working space is fitted with tiled flooring and large display windows allowing natural light to brighten up the unit.