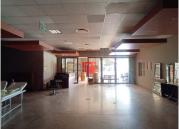

## 61,440 pm

384 SQUARE METER RETAIL SPACE TO LET | MORELETA PARK | PRETORIA

384 m<sup>2</sup>

384 SQUARE METER RETAIL SPACE TO LET | MORELETA PARK | PRETORIA

The retail space to let is situated within the booming area of Moreleta Park, Pretoria. The property offers a 384 square metre working space which consists of an open plan working area with 1 closed office, and communal bathrooms that are shared among other tenants. The working space is fitted with tiled flooring and large display windows allowing natural light to brighten up the unit.