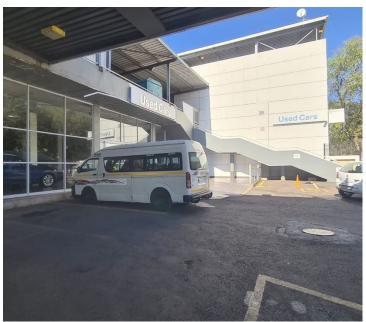

## 60,000 pm

BMW BUILDING | HARMONY STREET | PRETORIA CENTRAL

530 m<sup>2</sup>

BMW BUILDING | 530 SQUARE METER SHOWROOM SPACE TO LET | HARMONY STREET | MUCKLENEUK

The showroom space to let is situated at 84 harmony Street, in the heart of Muckleneuk. The 530 square meter showroom space is a large working space with a reception area, 3 closed office components and 3 open-plan offices, a dedicated kitchen and 4 sets of ablutions. It features air-conditioning to contribute to enhancing the air quality in the workplace. The working space is fitted with tiled flooring and large display windows allowing natural light to brighten up the working space.

The BMW Building is situated right next to Shell Petrol Station. The property offers excellent signage opportunity and is perfectly positioned so that it has exceptional main road exposure. The space can be used as a figment centre or car workshop and showroom. The property is in close proximity to the Bosman Station and the Gautrain Station, which will make it conveniently easy for public transport users.