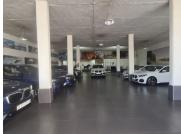

## 60,000 pm

BMW BUILDING | HARMONY STREET | PRETORIA CENTRAL

530 m<sup>2</sup>

BMW BUILDING | 530 SQUARE METER SHOWROOM SPACE TO LET | HARMONY STREET | MUCKLENEUK

The showroom space to let is situated at 84 harmony Street, in the heart of Muckleneuk. The 530 square meter showroom space is a large working space with a reception area, 3 closed office components and 3 open-plan offices, a dedicated kitchen and 4 sets of ablutions. It features air-conditioning to contribute to enhancing the air quality in the workplace. The working space is fitted with tiled flooring and large display windows allowing natural light to brighten up the working space.