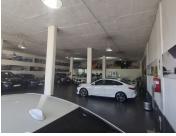

## 60,000 pm

BMW BUILDING | HARMONY STREET | PRETORIA CENTRAL

530 m<sup>2</sup>

BMW BUILDING | 530 SQUARE METER SHOWROOM SPACE TO LET | HARMONY STREET | MUCKLENEUK

The showroom space to let is situated at 84 harmony Street, in the heart of Muckleneuk. The 530 square meter showroom space is a large working space with a reception area, 3 closed office components and 3 open-plan offices, a dedicated kitchen and 4 sets of ablutions. It features air-conditioning to contribute to enhancing the air quality in the workplace. The working space is fitted with tiled flooring and large display windows allowing natural light to brighten up the working space.