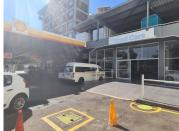

## 60,000 pm

BMW BUILDING | HARMONY STREET | PRETORIA CENTRAL

530 m<sup>2</sup>

BMW BUILDING | 530 SQUARE METER SHOWROOM SPACE TO LET | HARMONY STREET | MUCKLENEUK

The showroom space to let is situated at 84 harmony Street, in the heart of Muckleneuk. The 530 square meter showroom space is a large working space with a reception area, 3 closed office components and 3 open-plan offices, a dedicated kitchen and 4 sets of ablutions. It features air-conditioning to contribute to enhancing the air quality in the workplace. The working space is fitted with tiled flooring and large display windows allowing natural light to brighten up the working space.

The BMW Building is situated right next to Shell Petrol Station. The property offers excellent signage opportunity and is perfectly positioned so that it has exceptional main road exposure. The space can be used as a figment centre or car workshop and showroom. The property is in close proximity to the Bosman Station and the Gautrain Station, which will make it conveniently easy for public transport users.