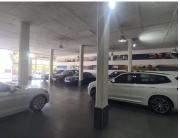

## 60,000 pm

BMW BUILDING | HARMONY STREET | PRETORIA CENTRAL

530 m<sup>2</sup>

BMW BUILDING | 530 SQUARE METER SHOWROOM SPACE TO LET | HARMONY STREET | MUCKLENEUK

The showroom space to let is situated at 84 harmony Street, in the heart of Muckleneuk. The 530 square meter showroom space is a large working space with a reception area, 3 closed office components and 3 open-plan offices, a dedicated kitchen and 4 sets of ablutions. It features air-conditioning to contribute to enhancing the air quality in the workplace. The working space is fitted with tiled flooring and large display windows allowing natural light to brighten up the working space.