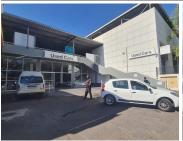

## 60,000 pm

BMW BUILDING | HARMONY STREET | PRETORIA CENTRAL

530 m<sup>2</sup>

BMW BUILDING | 530 SQUARE METER SHOWROOM SPACE TO LET | HARMONY STREET | MUCKLENEUK

The showroom space to let is situated at 84 harmony Street, in the heart of Muckleneuk. The 530 square meter showroom space is a large working space with a reception area, 3 closed office components and 3 open-plan offices, a dedicated kitchen and 4 sets of ablutions. It features air-conditioning to contribute to enhancing the air quality in the workplace. The working space is fitted with tiled flooring and large display windows allowing natural light to brighten up the working space.

The BMW Building is situated right next to Shell Petrol Station. The property offers excellent signage opportunity and is perfectly positioned so that it has exceptional main road exposure. The space can be used as a figment centre or car workshop and showroom. The property is in close proximity to the Bosman Station and the Gautrain Station, which will make it conveniently easy for public transport users.