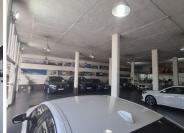

## 60,000 pm

BMW BUILDING | HARMONY STREET | PRETORIA CENTRAL

530 m<sup>2</sup>

BMW BUILDING | 530 SQUARE METER SHOWROOM SPACE TO LET | HARMONY STREET | MUCKLENEUK

The showroom space to let is situated at 84 harmony Street, in the heart of Muckleneuk. The 530 square meter showroom space is a large working space with a reception area, 3 closed office components and 3 open-plan offices, a dedicated kitchen and 4 sets of ablutions. It features air-conditioning to contribute to enhancing the air quality in the workplace. The working space is fitted with tiled flooring and large display windows allowing natural light to brighten up the working space.