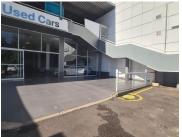

## 60,000 pm

BMW BUILDING | HARMONY STREET | PRETORIA CENTRAL

530 m<sup>2</sup>

BMW BUILDING | 530 SQUARE METER SHOWROOM SPACE TO LET | HARMONY STREET | MUCKLENEUK

The showroom space to let is situated at 84 harmony Street, in the heart of Muckleneuk. The 530 square meter showroom space is a large working space with a reception area, 3 closed office components and 3 open-plan offices, a dedicated kitchen and 4 sets of ablutions. It features air-conditioning to contribute to enhancing the air quality in the workplace. The working space is fitted with tiled flooring and large display windows allowing natural light to brighten up the working space.

The BMW Building is situated right next to Shell Petrol Station. The property offers excellent signage opportunity and is perfectly positioned so that it has exceptional main road exposure. The space can be used as a figment centre or car workshop and showroom. The property is in close proximity to the Bosman Station and the Gautrain Station, which will make it conveniently easy for public transport users.