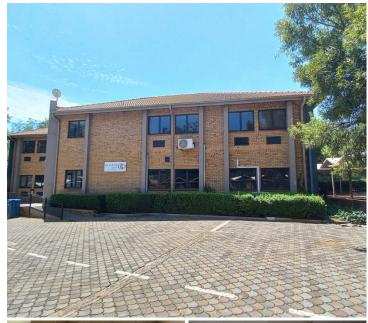

## 40,040 pm

NEWLANDS OFFICE PARK | LOIS AVENUE | NEWLANDS

286 m<sup>2</sup>

NEWLANDS OFFICE PARK | 286 SQUARE METER OFFICE TO LET | LOIS AVENUE | NEWLANDS

Newlands is a thriving commercial hub located within the Pretoria East area. This first floor office space is situated within Newlands Office Park based on Lois Avenue in Newlands. This neat office unit comprises out of a reception area complete with 3 closed offices, an open plan office area, a boardroom and a server room. This neat office features console air conditioning, neat carpet flooring, and windows that allow for ample natural light. Additionally, the office showcases neat finishes such as glass panel partitioning and glass window doors.