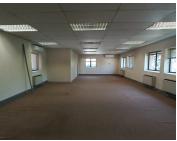

## 40,040 pm

NEWLANDS OFFICE PARK | LOIS AVENUE | NEWLANDS

286 m<sup>2</sup>

NEWLANDS OFFICE PARK | 286 SQUARE METER OFFICE TO LET | LOIS AVENUE | NEWLANDS

Newlands is a thriving commercial hub located within the Pretoria East area. This first floor office space is situated within Newlands Office Park based on Lois Avenue in Newlands. This neat office unit comprises out of a reception area complete with 3 closed offices, an open plan office area, a boardroom and a server room. This neat office features console air conditioning, neat carpet flooring, and windows that allow for ample natural light. Additionally, the office showcases neat finishes such as glass panel partitioning and glass window doors.