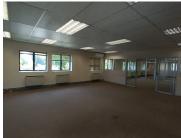

## 40,040 pm

NEWLANDS OFFICE PARK | LOIS AVENUE | NEWLANDS

286 m<sup>2</sup>

NEWLANDS OFFICE PARK | 286 SQUARE METER OFFICE TO LET | LOIS AVENUE | NEWLANDS

Newlands is a thriving commercial hub located within the Pretoria East area. This first floor office space is situated within Newlands Office Park based on Lois Avenue in Newlands. This neat office unit comprises out of a reception area complete with 3 closed offices, an open plan office area, a boardroom and a server room. This neat office features console air conditioning, neat carpet flooring, and windows that allow for ample natural light. Additionally, the office showcases neat finishes such as glass panel partitioning and glass window doors.