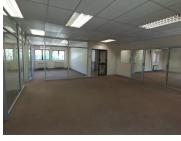

## 40,040 pm

NEWLANDS OFFICE PARK | LOIS AVENUE | NEWLANDS

286 m<sup>2</sup>

NEWLANDS OFFICE PARK | 286 SQUARE METER OFFICE TO LET | LOIS AVENUE | NEWLANDS

Newlands is a thriving commercial hub located within the Pretoria East area. This first floor office space is situated within Newlands Office Park based on Lois Avenue in Newlands. This neat office unit comprises out of a reception area complete with 3 closed offices, an open plan office area, a boardroom and a server room. This neat office features console air conditioning, neat carpet flooring, and windows that allow for ample natural light. Additionally, the office showcases neat finishes such as glass panel partitioning and glass window doors.