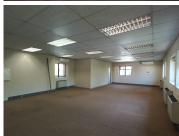

## 40,040 pm

NEWLANDS OFFICE PARK | LOIS AVENUE | NEWLANDS

286 m<sup>2</sup>

NEWLANDS OFFICE PARK | 286 SQUARE METER OFFICE TO LET | LOIS AVENUE | NEWLANDS

Newlands is a thriving commercial hub located within the Pretoria East area. This first floor office space is situated within Newlands Office Park based on Lois Avenue in Newlands. This neat office unit comprises out of a reception area complete with 3 closed offices, an open plan office area, a boardroom and a server room. This neat office features console air conditioning, neat carpet flooring, and windows that allow for ample natural light. Additionally, the office showcases neat finishes such as glass panel partitioning and glass window doors.