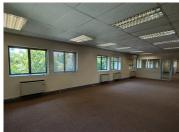

## 40,040 pm

NEWLANDS OFFICE PARK | LOIS AVENUE | NEWLANDS

286 m<sup>2</sup>

NEWLANDS OFFICE PARK | 286 SQUARE METER OFFICE TO LET | LOIS AVENUE | NEWLANDS

Newlands is a thriving commercial hub located within the Pretoria East area. This first floor office space is situated within Newlands Office Park based on Lois Avenue in Newlands. This neat office unit comprises out of a reception area complete with 3 closed offices, an open plan office area, a boardroom and a server room. This neat office features console air conditioning, neat carpet flooring, and windows that allow for ample natural light. Additionally, the office showcases neat finishes such as glass panel partitioning and glass window doors.