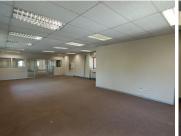

## 40,040 pm

NEWLANDS OFFICE PARK | LOIS AVENUE | NEWLANDS

286 m<sup>2</sup>

NEWLANDS OFFICE PARK | 286 SQUARE METER OFFICE TO LET | LOIS AVENUE | NEWLANDS

Newlands is a thriving commercial hub located within the Pretoria East area. This first floor office space is situated within Newlands Office Park based on Lois Avenue in Newlands. This neat office unit comprises out of a reception area complete with 3 closed offices, an open plan office area, a boardroom and a server room. This neat office features console air conditioning, neat carpet flooring, and windows that allow for ample natural light. Additionally, the office showcases neat finishes such as glass panel partitioning and glass window doors.