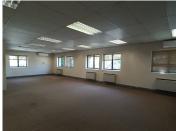

## 40,040 pm

NEWLANDS OFFICE PARK | LOIS AVENUE | NEWLANDS

286 m<sup>2</sup>

NEWLANDS OFFICE PARK | 286 SQUARE METER OFFICE TO LET | LOIS AVENUE | NEWLANDS

Newlands is a thriving commercial hub located within the Pretoria East area. This first floor office space is situated within Newlands Office Park based on Lois Avenue in Newlands. This neat office unit comprises out of a reception area complete with 3 closed offices, an open plan office area, a boardroom and a server room. This neat office features console air conditioning, neat carpet flooring, and windows that allow for ample natural light. Additionally, the office showcases neat finishes such as glass panel partitioning and glass window doors.