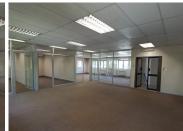

## 40,040 pm

NEWLANDS OFFICE PARK | LOIS AVENUE | NEWLANDS

286 m<sup>2</sup>

NEWLANDS OFFICE PARK | 286 SQUARE METER OFFICE TO LET | LOIS AVENUE | NEWLANDS

Newlands is a thriving commercial hub located within the Pretoria East area. This first floor office space is situated within Newlands Office Park based on Lois Avenue in Newlands. This neat office unit comprises out of a reception area complete with 3 closed offices, an open plan office area, a boardroom and a server room. This neat office features console air conditioning, neat carpet flooring, and windows that allow for ample natural light. Additionally, the office showcases neat finishes such as glass panel partitioning and glass window doors.