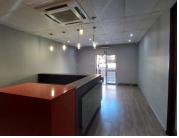

## 48,440 pm

NEWLANDS OFFICE PARK | LOIS AVENUE | NEWLANDS | PRETORIA

346 m<sup>2</sup>

NEWLANDS OFFICE PARK | 346 SQUARE METER OFFICE TO LET | LOIS AVENUE | NEWLANDS | PRETORIA

Newlands is a thriving commercial hub located within the Pretoria East area. This first floor office space is situated within Newlands Office Park based on Lois Avenue in Newlands. This neat office unit comprises out of a reception area complete with 6 closed offices, 2 open-plan office areas, a boardroom, a kitchen and ablutions. This neat office features console air conditioning, fibre connectivity, neat carpeted and laminated flooring, and windows that allow for ample natural light.