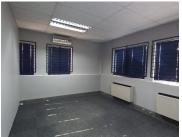

## 48,440 pm

NEWLANDS OFFICE PARK | LOIS AVENUE | NEWLANDS | PRETORIA

346 m<sup>2</sup>

NEWLANDS OFFICE PARK | 346 SQUARE METER OFFICE TO LET | LOIS AVENUE | NEWLANDS | PRETORIA

Newlands is a thriving commercial hub located within the Pretoria East area. This first floor office space is situated within Newlands Office Park based on Lois Avenue in Newlands. This neat office unit comprises out of a reception area complete with 6 closed offices, 2 open-plan office areas, a boardroom, a kitchen and ablutions. This neat office features console air conditioning, fibre connectivity, neat carpeted and laminated flooring, and windows that allow for ample natural light.