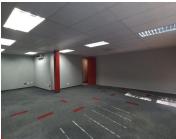

## 48,440 pm

NEWLANDS OFFICE PARK | LOIS AVENUE | NEWLANDS | PRETORIA

346 m<sup>2</sup>

NEWLANDS OFFICE PARK | 346 SQUARE METER OFFICE TO LET | LOIS AVENUE | NEWLANDS | PRETORIA

Newlands is a thriving commercial hub located within the Pretoria East area. This first floor office space is situated within Newlands Office Park based on Lois Avenue in Newlands. This neat office unit comprises out of a reception area complete with 6 closed offices, 2 open-plan office areas, a boardroom, a kitchen and ablutions. This neat office features console air conditioning, fibre connectivity, neat carpeted and laminated flooring, and windows that allow for ample natural light.