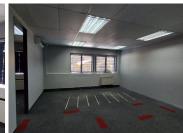

## 48,440 pm

NEWLANDS OFFICE PARK | LOIS AVENUE | NEWLANDS | PRETORIA

346 m<sup>2</sup>

NEWLANDS OFFICE PARK | 346 SQUARE METER OFFICE TO LET | LOIS AVENUE | NEWLANDS | PRETORIA

Newlands is a thriving commercial hub located within the Pretoria East area. This first floor office space is situated within Newlands Office Park based on Lois Avenue in Newlands. This neat office unit comprises out of a reception area complete with 6 closed offices, 2 open-plan office areas, a boardroom, a kitchen and ablutions. This neat office features console air conditioning, fibre connectivity, neat carpeted and laminated flooring, and windows that allow for ample natural light.