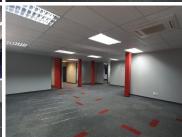

## 48,440 pm

NEWLANDS OFFICE PARK | LOIS AVENUE | NEWLANDS | PRETORIA

346 m<sup>2</sup>

NEWLANDS OFFICE PARK | 346 SQUARE METER OFFICE TO LET | LOIS AVENUE | NEWLANDS | PRETORIA

Newlands is a thriving commercial hub located within the Pretoria East area. This first floor office space is situated within Newlands Office Park based on Lois Avenue in Newlands. This neat office unit comprises out of a reception area complete with 6 closed offices, 2 open-plan office areas, a boardroom, a kitchen and ablutions. This neat office features console air conditioning, fibre connectivity, neat carpeted and laminated flooring, and windows that allow for ample natural light.