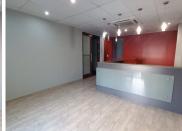

## 48,440 pm

NEWLANDS OFFICE PARK | LOIS AVENUE | NEWLANDS | PRETORIA

346 m<sup>2</sup>

NEWLANDS OFFICE PARK | 346 SQUARE METER OFFICE TO LET | LOIS AVENUE | NEWLANDS | PRETORIA

Newlands is a thriving commercial hub located within the Pretoria East area. This first floor office space is situated within Newlands Office Park based on Lois Avenue in Newlands. This neat office unit comprises out of a reception area complete with 6 closed offices, 2 open-plan office areas, a boardroom, a kitchen and ablutions. This neat office features console air conditioning, fibre connectivity, neat carpeted and laminated flooring, and windows that allow for ample natural light.