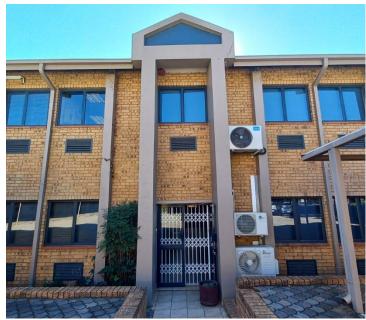

## 48,440 pm

NEWLANDS OFFICE PARK | LOIS AVENUE | NEWLANDS | PRETORIA

346 m<sup>2</sup>

NEWLANDS OFFICE PARK | 346 SQUARE METER OFFICE TO LET | LOIS AVENUE | NEWLANDS | PRETORIA

Newlands is a thriving commercial hub located within the Pretoria East area. This first floor office space is situated within Newlands Office Park based on Lois Avenue in Newlands. This neat office unit comprises out of a reception area complete with 6 closed offices, 2 open-plan office areas, a boardroom, a kitchen and ablutions. This neat office features console air conditioning, fibre connectivity, neat carpeted and laminated flooring, and windows that allow for ample natural light.