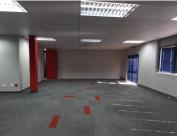

## 48,440 pm

NEWLANDS OFFICE PARK | LOIS AVENUE | NEWLANDS | PRETORIA

346 m<sup>2</sup>

NEWLANDS OFFICE PARK | 346 SQUARE METER OFFICE TO LET | LOIS AVENUE | NEWLANDS | PRETORIA

Newlands is a thriving commercial hub located within the Pretoria East area. This first floor office space is situated within Newlands Office Park based on Lois Avenue in Newlands. This neat office unit comprises out of a reception area complete with 6 closed offices, 2 open-plan office areas, a boardroom, a kitchen and ablutions. This neat office features console air conditioning, fibre connectivity, neat carpeted and laminated flooring, and windows that allow for ample natural light.