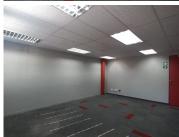

## 48,440 pm

NEWLANDS OFFICE PARK | LOIS AVENUE | NEWLANDS | PRETORIA

346 m<sup>2</sup>

NEWLANDS OFFICE PARK | 346 SQUARE METER OFFICE TO LET | LOIS AVENUE | NEWLANDS | PRETORIA

Newlands is a thriving commercial hub located within the Pretoria East area. This first floor office space is situated within Newlands Office Park based on Lois Avenue in Newlands. This neat office unit comprises out of a reception area complete with 6 closed offices, 2 open-plan office areas, a boardroom, a kitchen and ablutions. This neat office features console air conditioning, fibre connectivity, neat carpeted and laminated flooring, and windows that allow for ample natural light.