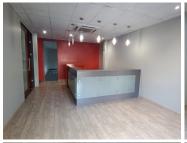

## 48,440 pm

NEWLANDS OFFICE PARK | LOIS AVENUE | NEWLANDS | PRETORIA

346 m<sup>2</sup>

NEWLANDS OFFICE PARK | 346 SQUARE METER OFFICE TO LET | LOIS AVENUE | NEWLANDS | PRETORIA

Newlands is a thriving commercial hub located within the Pretoria East area. This first floor office space is situated within Newlands Office Park based on Lois Avenue in Newlands. This neat office unit comprises out of a reception area complete with 6 closed offices, 2 open-plan office areas, a boardroom, a kitchen and ablutions. This neat office features console air conditioning, fibre connectivity, neat carpeted and laminated flooring, and windows that allow for ample natural light.