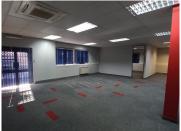

## 48,440 pm

NEWLANDS OFFICE PARK | LOIS AVENUE | NEWLANDS | PRETORIA

346 m<sup>2</sup>

NEWLANDS OFFICE PARK | 346 SQUARE METER OFFICE TO LET | LOIS AVENUE | NEWLANDS | PRETORIA

Newlands is a thriving commercial hub located within the Pretoria East area. This first floor office space is situated within Newlands Office Park based on Lois Avenue in Newlands. This neat office unit comprises out of a reception area complete with 6 closed offices, 2 open-plan office areas, a boardroom, a kitchen and ablutions. This neat office features console air conditioning, fibre connectivity, neat carpeted and laminated flooring, and windows that allow for ample natural light.