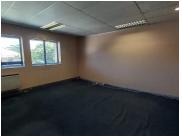

This B-Grade office suite comprises out of a reception area complete with 1 closed offices, an open-plan office area, with a boardroom. The office also offers a newly communal kitchen area with 2 sets of communal ablutions. The office features air conditioning, neat carpet flooring and windows with blinds that allow for ample natural light to filter in. The landlord of this unit is willing to offer a free beneficial occupation period, or a negotiable tenant installation allowance, both dependent on the Lease Agreement. This allows tenants to set up their ideal office layout before the start of business. Tenants of this unit will have access to covered...