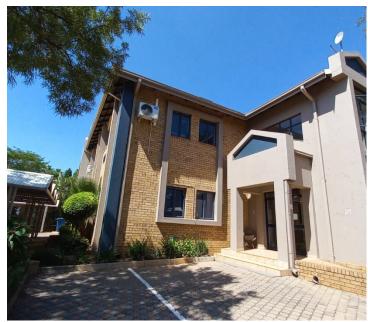

## 15,400 pm

NEWLANDS OFFICE PARK | LOIS AVENUE | NEWLANDS | PRETORIA

110 m<sup>2</sup>

NEWLANDS OFFICE PARK | 110 SQUARE METER OFFICE SPACE TO LET | LOIS AVENUE | NEWLANDS | PRETORIA

Newlands is a popular commercial district, hosting a plethora of businesses throughout Pretoria East. This first floor office unit is located within Newlands Office Park, a multi-tenanted commercial business park based on Lois Avenue in Newlands, Pretoria. Newlands Office Park has twenty-four hour security with an on-site guard house, along with access controlled entrance and exit points.

This B-Grade office suite comprises out of a reception area complete with 1 closed offices, an open-plan office area, with a boardroom. The office also offers a newly communal kitchen area with 2 sets of communal ablutions. The office features air conditioning, neat carpet flooring and windows with blinds that allow for ample natural light to filter in. The landlord of this unit is willing to offer a free beneficial occupation period, or a negotiable tenant installation allowance, both dependent on the Lease Agreement. This allows tenants to set up their ideal office layout before the start of business. Tenants of this unit will have access to covered...