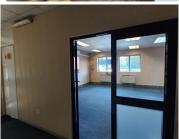

This B-Grade office suite comprises out of a reception area complete with 1 closed offices, an open-plan office area, with a boardroom. The office also offers a newly communal kitchen area with 2 sets of communal ablutions. The office features air conditioning, neat carpet flooring and windows with blinds that allow for ample natural light to filter in. The landlord of this unit is willing to offer a free beneficial occupation period, or a negotiable tenant installation allowance, both dependent on the Lease Agreement. This allows tenants to set up their ideal office layout before the start of business. Tenants of this unit will have access to covered...