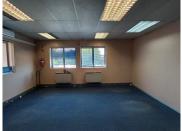

This B-Grade office suite comprises out of a reception area complete with 1 closed offices, an open-plan office area, with a boardroom. The office also offers a newly communal kitchen area with 2 sets of communal ablutions. The office features air conditioning, neat carpet flooring and windows with blinds that allow for ample natural light to filter in. The landlord of this unit is willing to offer a free beneficial occupation period, or a negotiable tenant installation allowance, both dependent on the Lease Agreement. This allows tenants to set up their ideal office layout before the start of business. Tenants of this unit will have access to covered...