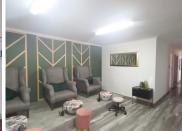

This office suite comprises out of a reception area complete with 2 closed offices, an open-plan office area, 2 treatment rooms. 3 pedicure stations, and 4 nail stations/tables. The office also offers a communal kitchen area with a set of ablutions. The office features fibre optic cables for fast reliable internet access, neat tiled flooring and windows with blinds that allow for ample natural light to filter in. Tenants of this unit will have access to shaded parking bays included in the...