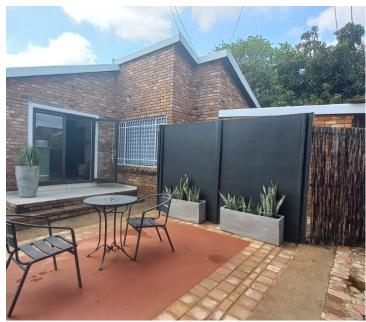

Newlands is a popular commercial district, hosting a plethora of businesses throughout Pretoria East. This ground floor office unit is located within Newlands, a multi-tenanted commercial business based on Saffron Avenue in Newlands, Pretoria. This unit has twenty-four hour security with access controlled entrance and exit points. The unit has great visibility as it is facing the street, this along with good signage space will offer a great exposure opportunity within the area.