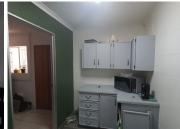

This office suite comprises out of a reception area complete with 2 closed offices, an open-plan office area, 2 treatment rooms. 3 pedicure stations, and 4 nail stations/tables. The office also offers a communal kitchen area with a set of ablutions. The office features fibre optic cables for fast reliable internet access, neat tiled flooring and windows with blinds that allow for ample natural light to filter in. Tenants of this unit will have access to shaded parking bays included in the...