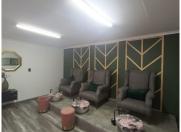

## 18,000 pm

NEWLANDS | SAFFRON AVENUE | PRETORIA

165 m<sup>2</sup>

NEWLANDS | 165 SQUARE METER OFFICE SPACE TO LET | SAFFRON AVENUE | PRETORIA

Ideal for a beauty salon or medical consultation!! Shared office with a Chiropractor!

This office suite comprises out of a reception area complete with 2 closed offices, an open-plan office area, 2 treatment rooms. 3 pedicure stations, and 4 nail stations/tables. The office also offers a communal kitchen area with a set of ablutions. The office features fibre optic cables for fast reliable internet access, neat tiled flooring and windows with blinds that allow for ample natural light to filter in. Tenants of this unit will have access to shaded parking bays included in the...