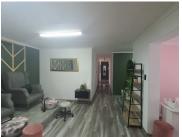

This office suite comprises out of a reception area complete with 2 closed offices, an open-plan office area, 2 treatment rooms. 3 pedicure stations, and 4 nail stations/tables. The office also offers a communal kitchen area with a set of ablutions. The office features fibre optic cables for fast reliable internet access, neat tiled flooring and windows with blinds that allow for ample natural light to filter in. Tenants of this unit will have access to shaded parking bays included in the...