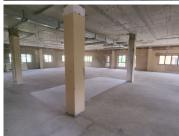

## LOADSHEDDING FRIENDLY!

This neat unit is based on the bustling Florence Ribeiro Avenue in Nieuw Muckleneuk. The premises are perfectly located, boasting exceptional main road exposure coupled with excellent signage options for increased visibility for your business. This unit showcases beautifully maintained gardens and landscaping, creating a quiet and serene corporate environment.

The 745 square meter white box commercial space comprises out of a reception area, closed office components, a server room, and communal ablutions on each floor. The working space has multiple large windows that allow great natural light to filter in. The unit features fibre installed connectivity, as well as elevator access to create a wheelchair friendly environment. This unit is ideal to create your own unique office space as the landlord is offering a Beneficial Occupation Period coupled with a negotiable Tenant Installation Allowance.