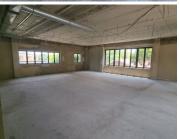

The 745 square meter white box commercial space comprises out of a reception area, closed office components, a server room, and communal ablutions on each floor. The working space has multiple large windows that allow great natural light to filter in. The unit features fibre installed connectivity, as well as elevator access to create a wheelchair friendly environment. This unit is ideal to create your own unique office space as the landlord is offering a Beneficial Occupation Period coupled with a negotiable Tenant Installation Allowance.