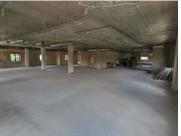

## LOADSHEDDING FRIENDLY!

This neat unit is based on the bustling Florence Ribeiro Avenue in Nieuw Muckleneuk. The premises are perfectly located, boasting exceptional main road exposure coupled with excellent signage options for increased visibility for your business. This unit showcases beautifully maintained gardens and landscaping, creating a quiet and serene corporate environment.

The 745 square meter white box commercial space comprises out of a reception area, closed office components, a server room, and communal ablutions on each floor. The working space has multiple large windows that allow great natural light to filter in. The unit features fibre installed connectivity, as well as elevator access to create a wheelchair friendly environment. This unit is ideal to create your own unique office space as the landlord is offering a Beneficial Occupation Period coupled with a negotiable Tenant Installation Allowance.