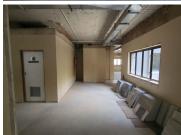

The 745 square meter white box commercial space comprises out of a reception area, closed office components, a server room, and communal ablutions on each floor. The working space has multiple large windows that allow great natural light to filter in. The unit features fibre installed connectivity, as well as elevator access to create a wheelchair friendly environment. This unit is ideal to create your own unique office space as the landlord is offering a Beneficial Occupation Period coupled with a negotiable Tenant Installation Allowance.