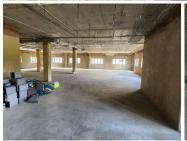

The 745 square meter white box commercial space comprises out of a reception area, closed office components, a server room, and communal ablutions on each floor. The working space has multiple large windows that allow great natural light to filter in. The unit features fibre installed connectivity, as well as elevator access to create a wheelchair friendly environment. This unit is ideal to create your own unique office space as the landlord is offering a Beneficial Occupation Period coupled with a negotiable Tenant Installation Allowance.