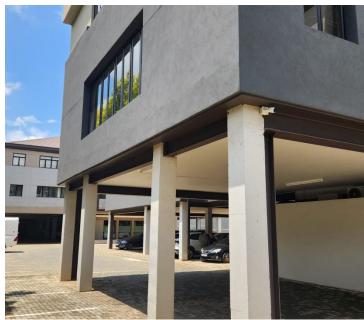

## LOADSHEDDING FRIENDLY!

This neat unit is based on the bustling Florence Ribeiro Avenue in Nieuw Muckleneuk. The premises are perfectly located, boasting exceptional main road exposure coupled with excellent signage options for increased visibility for your business. This unit showcases beautifully maintained gardens and landscaping, creating a quiet and serene corporate environment.

This unit offers twenty-four-hour on-site security, as well as access-**Gnosis-Monthly Repta** oin R,126 (50) 0 Ex Vat

Lease Period 36 months

Lease Period 36 months
Available From Immediately

| Floor Size m <sup>2</sup> | 745        | Security         | Yes |
|---------------------------|------------|------------------|-----|
| Parking Bays              | 10.0       | Air Conditioning | Yes |
| Title                     | -          | Generator        | -   |
| Zoning                    | Commercial | Fibre            | -   |