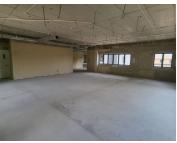

## LOADSHEDDING FRIENDLY!

This neat unit is based on the bustling Florence Ribeiro Avenue in Nieuw Muckleneuk. The premises are perfectly located, boasting exceptional main road exposure coupled with excellent signage options for increased visibility for your business. This unit showcases beautifully maintained gardens and landscaping, creating a quiet and serene corporate environment.

The 745 square meter white box commercial space comprises out of a reception area, closed office components, a server room, and communal ablutions on each floor. The working space has multiple large windows that allow great natural light to filter in. The unit features fibre installed connectivity, as well as elevator access to create a wheelchair friendly environment. This unit is ideal to create your own unique office space as the landlord is offering a Beneficial Occupation Period coupled with a negotiable Tenant Installation Allowance.