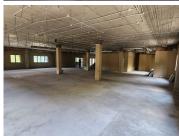

The 745 square meter white box commercial space comprises out of a reception area, closed office components, a server room, and communal ablutions on each floor. The working space has multiple large windows that allow great natural light to filter in. The unit features fibre installed connectivity, as well as elevator access to create a wheelchair friendly environment. This unit is ideal to create your own unique office space as the landlord is offering a Beneficial Occupation Period coupled with a negotiable Tenant Installation Allowance.