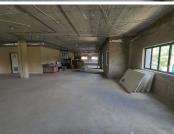

## LOADSHEDDING FRIENDLY!

This neat unit is based on the bustling Florence Ribeiro Avenue in Nieuw Muckleneuk. The premises are perfectly located, boasting exceptional main road exposure coupled with excellent signage options for increased visibility for your business. This unit showcases beautifully maintained gardens and landscaping, creating a quiet and serene corporate environment.

The 745 square meter white box commercial space comprises out of a reception area, closed office components, a server room, and communal ablutions on each floor. The working space has multiple large windows that allow great natural light to filter in. The unit features fibre installed connectivity, as well as elevator access to create a wheelchair friendly environment. This unit is ideal to create your own unique office space as the landlord is offering a Beneficial Occupation Period coupled with a negotiable Tenant Installation Allowance.