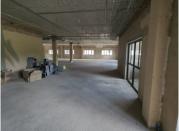

The 745 square meter white box commercial space comprises out of a reception area, closed office components, a server room, and communal ablutions on each floor. The working space has multiple large windows that allow great natural light to filter in. The unit features fibre installed connectivity, as well as elevator access to create a wheelchair friendly environment. This unit is ideal to create your own unique office space as the landlord is offering a Beneficial Occupation Period coupled with a negotiable Tenant Installation Allowance.