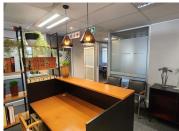

## LOADSHEDDING FRIENDLY!!!

This spacious A grade unit is situated on the 2nd floor of the office building on Tram Street in the Nieuw Muckleneuk area. This unit is ideal to create your own unique office space as the landlord is offering a Beneficial Occupation Period.

This office unit comprises out of a welcoming reception area, 3 open-plan office components, 7 closed office components, 2 boardrooms and server room, complete with carpet flooring. The unit has been equipped with 2 kitchen areas, air-conditioning, fibre optic cable for quick internet access and ablutions easily accessible to staff. The unit showcases multiple windows that allow for ample natural light to filter in. The building also offers a back-up-generator in case of power outages, an entertainment area and wheelchair friendly options via a fully functioning elevator providing easy access to the offices. The office building has good security provided by access-controlled entrance and exit points, a guard house and on-site security.