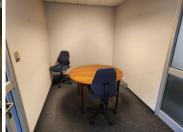

This office unit comprises out of a welcoming reception area, 3 open-plan office components, 7 closed office components, 2 boardrooms and server room, complete with carpet flooring. The unit has been equipped with 2 kitchen areas, air-conditioning, fibre optic cable for quick internet access and ablutions easily accessible to staff. The unit showcases multiple windows that allow for ample natural light to filter in. The building also offers a back-up-generator in case of power outages, an entertainment area and wheelchair friendly options via a fully functioning elevator providing easy access to the offices. The office building has good security provided by access-controlled entrance and exit points, a guard house and on-site security.