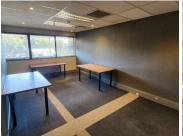

This office unit comprises out of a welcoming reception area, 3 open-plan office components, 7 closed office components, 2 boardrooms and server room, complete with carpet flooring. The unit has been equipped with 2 kitchen areas, air-conditioning, fibre optic cable for quick internet access and ablutions easily accessible to staff. The unit showcases multiple windows that allow for ample natural light to filter in. The building also offers a back-up-generator in case of power outages, an entertainment area and wheelchair friendly options via a fully functioning elevator providing easy access to the offices. The office building has good security provided by access-controlled entrance and exit points, a guard house and on-site security.