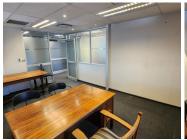

## LOADSHEDDING FRIENDLY!!!

This spacious A grade unit is situated on the 2nd floor of the office building on Tram Street in the Nieuw Muckleneuk area. This unit is ideal to create your own unique office space as the landlord is offering a Beneficial Occupation Period.

This office unit comprises out of a welcoming reception area, 3 open-plan office components, 7 closed office components, 2 boardrooms and server room, complete with carpet flooring. The unit has been equipped with 2 kitchen areas, air-conditioning, fibre optic cable for quick internet access and ablutions easily accessible to staff. The unit showcases multiple windows that allow for ample natural light to filter in. The building also offers a back-up-generator in case of power outages, an entertainment area and wheelchair friendly options via a fully functioning elevator providing easy access to the offices. The office building has good security provided by access-controlled entrance and exit points, a guard house and on-site security.