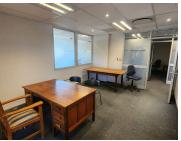

## LOADSHEDDING FRIENDLY!!!

This spacious A grade unit is situated on the 2nd floor of the office building on Tram Street in the Nieuw Muckleneuk area. This unit is ideal to create your own unique office space as the landlord is offering a Beneficial Occupation Period.

This office unit comprises out of a welcoming reception area, 3 open-plan office components, 7 closed office components, 2 boardrooms and server room, complete with carpet flooring. The unit has been equipped with 2 kitchen areas, air-conditioning, fibre optic cable for quick internet access and ablutions easily accessible to staff. The unit showcases multiple windows that allow for ample natural light to filter in. The building also offers a back-up-generator in case of power outages, an entertainment area and wheelchair friendly options via a fully functioning elevator providing easy access to the offices. The office building has good security provided by access-controlled entrance and exit points, a guard house and on-site security.