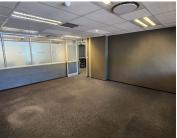

## LOADSHEDDING FRIENDLY!!!

This spacious A grade unit is situated on the 2nd floor of the office building on Tram Street in the Nieuw Muckleneuk area. This unit is ideal to create your own unique office space as the landlord is offering a Beneficial Occupation Period.

This office unit comprises out of a welcoming reception area, 3 open-plan office components, 7 closed office components, 2 boardrooms and server room, complete with carpet flooring. The unit has been equipped with 2 kitchen areas, air-conditioning, fibre optic cable for quick internet access and ablutions easily accessible to staff. The unit showcases multiple windows that allow for ample natural light to filter in. The building also offers a back-up-generator in case of power outages, an entertainment area and wheelchair friendly options via a fully functioning elevator providing easy access to the offices. The office building has good security provided by access-controlled entrance and exit points, a guard house and on-site security.