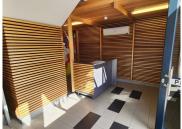

This office unit comprises out of a welcoming reception area, 3 open-plan office components, 7 closed office components, 2 boardrooms and server room, complete with carpet flooring. The unit has been equipped with 2 kitchen areas, air-conditioning, fibre optic cable for quick internet access and ablutions easily accessible to staff. The unit showcases multiple windows that allow for ample natural light to filter in. The building also offers a back-up-generator in case of power outages, an entertainment area and wheelchair friendly options via a fully functioning elevator providing easy access to the offices. The office building has good security provided by access-controlled entrance and exit points, a guard house and on-site security.