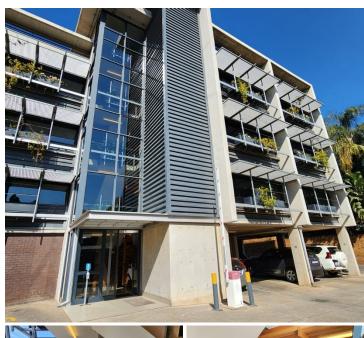

## LOADSHEDDING FRIENDLY!!!

This spacious A grade unit is situated on the 2nd floor of the office building on Tram Street in the Nieuw Muckleneuk area. This unit is ideal to create your own unique office space as the landlord is offering a Beneficial Occupation Period.

This office unit comprises out of a welcoming reception area, 3 open-plan office components, 7 closed office components, 2 boardrooms and server room, complete with carpet flooring. The unit has been equipped with 2 kitchen areas, air-conditioning, fibre optic cable for quick internet access and ablutions easily accessible to staff. The unit showcases multiple windows that allow for ample natural light to filter in. The building also offers a back-up-generator in case of power outages, an entertainment area and wheelchair friendly options via a fully functioning elevator providing easy access to the offices. The office building has good security provided by access-controlled entrance and exit points, a guard house and on-site security.