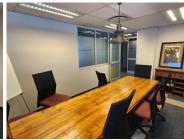

## LOADSHEDDING FRIENDLY!!!

This spacious A grade unit is situated on the 2nd floor of the office building on Tram Street in the Nieuw Muckleneuk area. This unit is ideal to create your own unique office space as the landlord is offering a Beneficial Occupation Period.

This office unit comprises out of a welcoming reception area, 3 open-plan office components, 7 closed office components, 2 boardrooms and server room, complete with carpet flooring. The unit has been equipped with 2 kitchen areas, air-conditioning, fibre optic cable for quick internet access and ablutions easily accessible to staff. The unit showcases multiple windows that allow for ample natural light to filter in. The building also offers a back-up-generator in case of power outages, an entertainment area and wheelchair friendly options via a fully functioning elevator providing easy access to the offices. The office building has good security provided by access-controlled entrance and exit points, a guard house and on-site security.