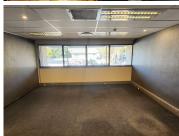

## LOADSHEDDING FRIENDLY!!!

This spacious A grade unit is situated on the 2nd floor of the office building on Tram Street in the Nieuw Muckleneuk area. This unit is ideal to create your own unique office space as the landlord is offering a Beneficial Occupation Period.

This office unit comprises out of a welcoming reception area, 3 open-plan office components, 7 closed office components, 2 boardrooms and server room, complete with carpet flooring. The unit has been equipped with 2 kitchen areas, air-conditioning, fibre optic cable for quick internet access and ablutions easily accessible to staff. The unit showcases multiple windows that allow for ample natural light to filter in. The building also offers a back-up-generator in case of power outages, an entertainment area and wheelchair friendly options via a fully functioning elevator providing easy access to the offices. The office building has good security provided by access-controlled entrance and exit points, a guard house and on-site security.