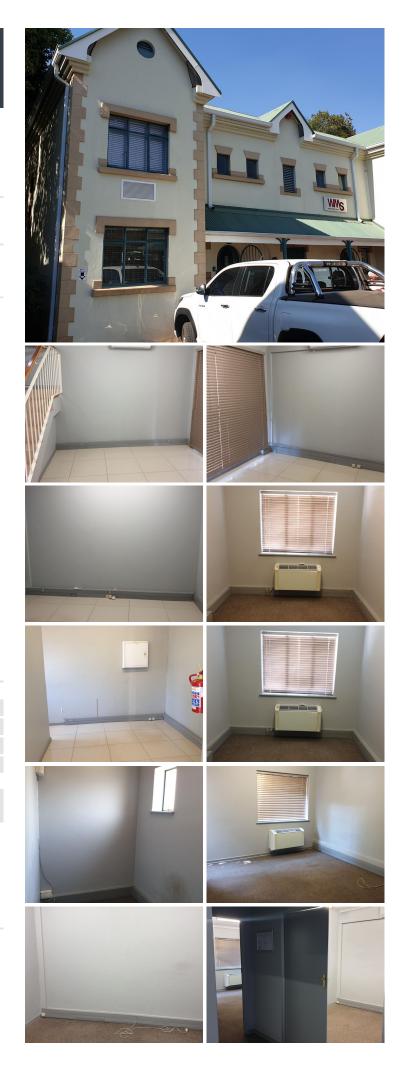

## 😭 117 m²

Semi free-standing unit available in Hatfield Gardens to rent.

Hatfield Gardens offers a 117 square meter suite comprising out of a ground floor and first floor. The ground floor is currently a white box area walking into a reception with a hidden kitchen, two closed office components and an open plan working station on the ground floor with access to a small garden. On the first floor you have a storage unit with two offices walking out onto a balcony and two offices without a balcony. The landlord will contribute with Beneficial occupation to help the tenant with the fit out of the ground floor. It is currently equipped with great lighting, air conditioning units and neat carpet and tiled flooring with fibre installed connectivity and ample windows.

| Floor Size m <sup>2</sup> | 117        | Security         | Yes |
|---------------------------|------------|------------------|-----|
| Parking Bays              | -          | Air Conditioning | Yes |
| Title                     | Freehold   | Generator        | -   |
| Zoning                    | Commercial | Fibre            | -   |