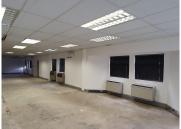

## 35,420 pm

322 SQM OFFICE SPACE TO RENT WITHIN THE WOODS OFFICE PARK BASED IN PERSEQUOR PARK

322 m<sup>2</sup>

This neat ground floor unit is located within a well maintained office park. The unit is currently in a white box state and has the option of a tenant allowance available. It comprises out of spacious open plan areas with a kitchenette. It features air conditioning and windows with blinds that allow for ample natural light. Rates will be included in the gross rental amount.