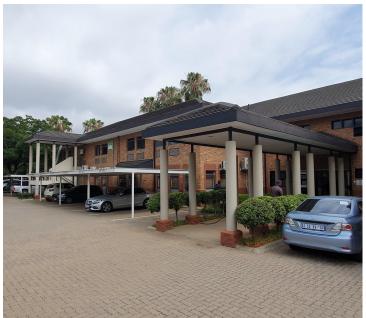

## 35,420 pm

322 SQM OFFICE SPACE TO RENT WITHIN THE WOODS OFFICE PARK BASED IN PERSEQUOR PARK

322 m<sup>2</sup>

This neat ground floor unit is located within a well maintained office park. The unit is currently in a white box state and has the option of a tenant allowance available. It comprises out of spacious open plan areas with a kitchenette. It features air conditioning and windows with blinds that allow for ample natural light. Rates will be included in the gross rental amount.

The surrounding vicinity hosts a multitude of well established businesses, some retailers and a coffee shop. The area has great public transport provided by several closely based bus stops. The park has easy access to and from several highways and main arterial roads.