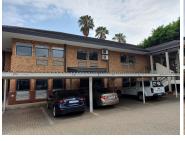

## 35,420 pm

322 SQM OFFICE SPACE TO RENT WITHIN THE WOODS OFFICE PARK BASED IN PERSEQUOR PARK

322 m<sup>2</sup>

This neat ground floor unit is located within a well maintained office park. The unit is currently in a white box state and has the option of a tenant allowance available. It comprises out of spacious open plan areas with a kitchenette. It features air conditioning and windows with blinds that allow for ample natural light. Rates will be included in the gross rental amount.

The surrounding vicinity hosts a multitude of well established businesses, some retailers and a coffee shop. The area has great public transport provided by several closely based bus stops. The park has easy access to and from several highways and main arterial roads.