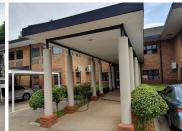

## 35,420 pm

322 SQM OFFICE SPACE TO RENT WITHIN THE WOODS OFFICE PARK BASED IN PERSEQUOR PARK

322 m<sup>2</sup>

This neat ground floor unit is located within a well maintained office park. The unit is currently in a white box state and has the option of a tenant allowance available. It comprises out of spacious open plan areas with a kitchenette. It features air conditioning and windows with blinds that allow for ample natural light. Rates will be included in the gross rental amount.

The surrounding vicinity hosts a multitude of well established businesses, some retailers and a coffee shop. The area has great public transport provided by several closely based bus stops. The park has easy access to and from several highways and main arterial roads.