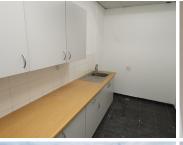

## 35,420 pm

322 SQM OFFICE SPACE TO RENT WITHIN THE WOODS OFFICE PARK BASED IN PERSEQUOR PARK

322 m<sup>2</sup>

This neat ground floor unit is located within a well maintained office park. The unit is currently in a white box state and has the option of a tenant allowance available. It comprises out of spacious open plan areas with a kitchenette. It features air conditioning and windows with blinds that allow for ample natural light. Rates will be included in the gross rental amount.