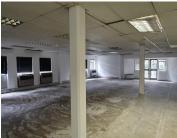

## 35,420 pm

322 SQM OFFICE SPACE TO RENT WITHIN THE WOODS OFFICE PARK BASED IN PERSEQUOR PARK

322 m<sup>2</sup>

This neat ground floor unit is located within a well maintained office park. The unit is currently in a white box state and has the option of a tenant allowance available. It comprises out of spacious open plan areas with a kitchenette. It features air conditioning and windows with blinds that allow for ample natural light. Rates will be included in the gross rental amount.