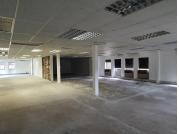

## 35,420 pm

322 SQM OFFICE SPACE TO RENT WITHIN THE WOODS OFFICE PARK BASED IN PERSEQUOR PARK

322 m<sup>2</sup>

This neat ground floor unit is located within a well maintained office park. The unit is currently in a white box state and has the option of a tenant allowance available. It comprises out of spacious open plan areas with a kitchenette. It features air conditioning and windows with blinds that allow for ample natural light. Rates will be included in the gross rental amount.