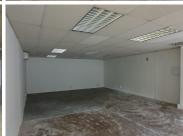

## 35,420 pm

322 SQM OFFICE SPACE TO RENT WITHIN THE WOODS OFFICE PARK BASED IN PERSEQUOR PARK

322 m<sup>2</sup>

This neat ground floor unit is located within a well maintained office park. The unit is currently in a white box state and has the option of a tenant allowance available. It comprises out of spacious open plan areas with a kitchenette. It features air conditioning and windows with blinds that allow for ample natural light. Rates will be included in the gross rental amount.