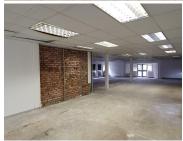

## 35,420 pm

322 SQM OFFICE SPACE TO RENT WITHIN THE WOODS OFFICE PARK BASED IN PERSEQUOR PARK

322 m<sup>2</sup>

This neat ground floor unit is located within a well maintained office park. The unit is currently in a white box state and has the option of a tenant allowance available. It comprises out of spacious open plan areas with a kitchenette. It features air conditioning and windows with blinds that allow for ample natural light. Rates will be included in the gross rental amount.