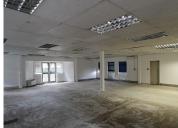

## 35,420 pm

322 SQM OFFICE SPACE TO RENT WITHIN THE WOODS OFFICE PARK BASED IN PERSEQUOR PARK

322 m<sup>2</sup>

This neat ground floor unit is located within a well maintained office park. The unit is currently in a white box state and has the option of a tenant allowance available. It comprises out of spacious open plan areas with a kitchenette. It features air conditioning and windows with blinds that allow for ample natural light. Rates will be included in the gross rental amount.