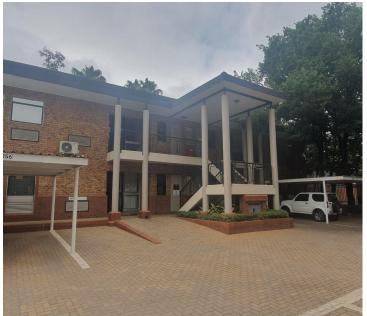

## 147 m<sup>2</sup>

The Woods Office Park is located in the popular Persequor Park. This green office park features luscious gardens, 24 hour security, access control and safe and secure parking for staff and visitors. It is situated within close proximity to amenities such as public transport, retail stores, medical facilities and more. The park lends easy access to both the N1 and N4 highways as well as main arterial roads.

This well priced unit is currently white boxed, ready for the tenant's own design and fit out. It offers air conditioning and large windows for ample natural light and ventilation. The Gross Rental amount includes rates and taxes. With negotiation the Landlord will help financially with the fit out of the unit.