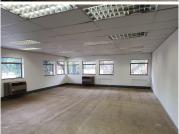

This well priced unit is currently white boxed, ready for the tenant's own design and fit out. It offers air conditioning and large windows for ample natural light and ventilation. The Gross Rental amount includes rates and taxes. With negotiation the Landlord will help financially with the fit out of the unit.