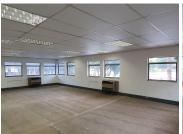

This well priced unit is currently white boxed, ready for the tenant's own design and fit out. It offers air conditioning and large windows for ample natural light and ventilation. The Gross Rental amount includes rates and taxes. With negotiation the Landlord will help financially with the fit out of the unit.