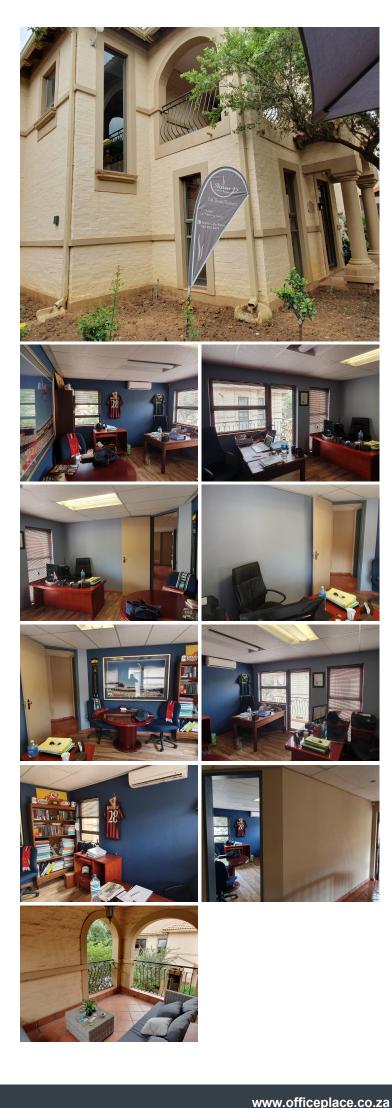

## GREAT START UP OFFICE UNIT TO LET WITHIN PERSEQUOR PARK

The unit consists of air conditioning units, beautiful laminated wooden flooring, an exclusive patio area, and an open plan work space. The Building offers communal areas such as a kitchen area and ablution facilities as well as a coffee shop within the complex. It has twenty four hour on site security as well as access control.

This office suite is situated within Persequor park located in the great Perseguor node. The premises has main road exposure and easy access to Meiring Naude Road and it is within close proximity of multiple other areas such as Silverton, Lynnwood, Brooklyn and Queenswood. It offers easy access to main highways and plenty of public transportation within the area.