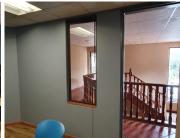

## 5,000 pm

EXCELLENT START UP OFFICE TO LET IN PERSEQUOR **PARK** 

9 m<sup>2</sup>

Water, electricity and 1 open parking bay are included in the monthly gross rental. Great single office for a start up company with 1 or 2 employees. The office has good lighting, air conditioning and fibre availability. It is located in a modern looking building. There is a coffee shop within the premises for tenants.