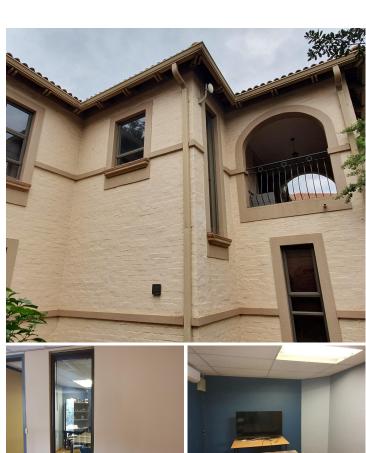

## 5,000 pm

EXCELLENT START UP OFFICE TO LET IN PERSEQUOR **PARK** 

9 m<sup>2</sup>

Water, electricity and 1 open parking bay are included in the monthly gross rental. Great single office for a start up company with 1 or 2 employees. The office has good lighting, air conditioning and fibre availability. It is located in a modern looking building. There is a coffee shop within the premises for tenants.

Situated within a secure park with access control and beautiful gardens. The location of this office park lends easy access to both the N1 and the N4 highways. There are residential areas, shopping malls, doctors and much more within easy reach.