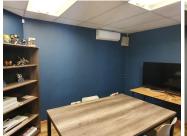

## 5,000 pm

EXCELLENT START UP OFFICE TO LET IN PERSEQUOR **PARK** 

9 m<sup>2</sup>

Water, electricity and 1 open parking bay are included in the monthly gross rental. Great single office for a start up company with 1 or 2 employees. The office has good lighting, air conditioning and fibre availability. It is located in a modern looking building. There is a coffee shop within the premises for tenants.