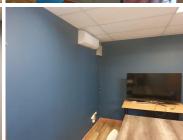

## 5,000 pm

EXCELLENT START UP OFFICE TO LET IN PERSEQUOR **PARK** 

9 m<sup>2</sup>

Water, electricity and 1 open parking bay are included in the monthly gross rental. Great single office for a start up company with 1 or 2 employees. The office has good lighting, air conditioning and fibre availability. It is located in a modern looking building. There is a coffee shop within the premises for tenants.

Situated within a secure park with access control and beautiful gardens. The location of this office park lends easy access to both the N1 and the N4 highways. There are residential areas, shopping malls, doctors and much more within easy reach.

**Gross Monthly Rental** R5,000 Ex Vat **Lease Period** 24 months Available From **Immediately** 

| Floor Size m <sup>2</sup> | 9          | Security         | -   |
|---------------------------|------------|------------------|-----|
| Parking Bays              | -          | Air Conditioning | Yes |
| Title                     | -          | Generator        | -   |
| Zoning                    | Commercial | Fibre            | -   |