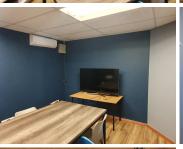

## 5,000 pm

EXCELLENT START UP OFFICE TO LET IN PERSEQUOR **PARK** 

9 m<sup>2</sup>

Water, electricity and 1 open parking bay are included in the monthly gross rental. Great single office for a start up company with 1 or 2 employees. The office has good lighting, air conditioning and fibre availability. It is located in a modern looking building. There is a coffee shop within the premises for tenants.