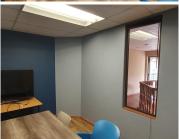

## 5,000 pm

EXCELLENT START UP OFFICE TO LET IN PERSEQUOR **PARK** 

9 m<sup>2</sup>

Water, electricity and 1 open parking bay are included in the monthly gross rental. Great single office for a start up company with 1 or 2 employees. The office has good lighting, air conditioning and fibre availability. It is located in a modern looking building. There is a coffee shop within the premises for tenants.