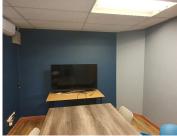

## 5,000 pm

EXCELLENT START UP OFFICE TO LET IN PERSEQUOR **PARK** 

9 m<sup>2</sup>

Water, electricity and 1 open parking bay are included in the monthly gross rental. Great single office for a start up company with 1 or 2 employees. The office has good lighting, air conditioning and fibre availability. It is located in a modern looking building. There is a coffee shop within the premises for tenants.