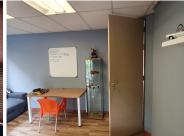

The unit consists of 10 square meters, making this a excellent start up office for you'r professional company. This lovely small office suite features, Air conditioning units, beautiful laminated wooden flooring, an exclusive patio area, and an open plan work space. The Building offers communal areas such as a kitchen area and ablution facilities as well as a coffee shop within the complex. It has twenty four hour on site security and access control within the premises.