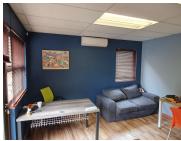

The unit consists of 10 square meters, making this a excellent start up office for you'r professional company. This lovely small office suite features, Air conditioning units, beautiful laminated wooden flooring, an exclusive patio area, and an open plan work space. The Building offers communal areas such as a kitchen area and ablution facilities as well as a coffee shop within the complex. It has twenty four hour on site security and access control within the premises.