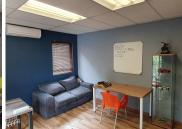

The unit consists of 10 square meters, making this a excellent start up office for you'r professional company. This lovely small office suite features, Air conditioning units, beautiful laminated wooden flooring, an exclusive patio area, and an open plan work space. The Building offers communal areas such as a kitchen area and ablution facilities as well as a coffee shop within the complex. It has twenty four hour on site security and access control within the premises.