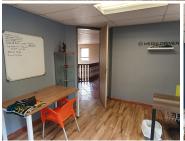

The unit consists of 10 square meters, making this a excellent start up office for you'r professional company. This lovely small office suite features, Air conditioning units, beautiful laminated wooden flooring, an exclusive patio area, and an open plan work space. The Building offers communal areas such as a kitchen area and ablution facilities as well as a coffee shop within the complex. It has twenty four hour on site security and access control within the premises.