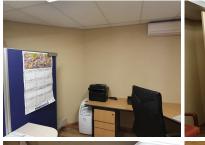

## 5,000 pm

MODERN SMALL OFFICE TO LET IN SECURE BUILDING IN PERSEQUOR PARK

9 m<sup>2</sup>

One open parking bay, water and electricity are included in the Gross Rental. The unit consists of a single office with air conditioning, fiber availability and modern finishes. There are communal kitchens and ablutions within the building as well as a coffee shop in the complex. This is a great suite for a start up company.