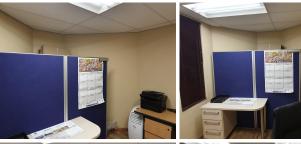

## 5,000 pm

MODERN SMALL OFFICE TO LET IN SECURE BUILDING IN PERSEQUOR PARK

9 m<sup>2</sup>

One open parking bay, water and electricity are included in the Gross Rental. The unit consists of a single office with air conditioning, fiber availability and modern finishes. There are communal kitchens and ablutions within the building as well as a coffee shop in the complex. This is a great suite for a start up company.