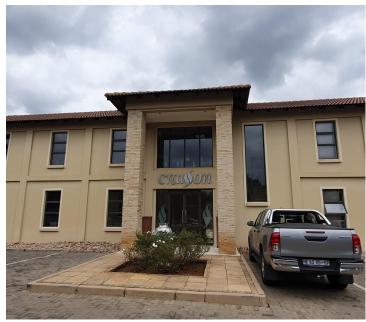

#### 400 m<sup>2</sup>

This modern double story office building is situated within the secure Persequor Office Park Based in Pretoria East. The gross rental amount includes operational costs, rates, taxes and eighteen open parking bays.

The entire unit consists out of an office building with a warehouse as well. The entire building consists of a reception area, thirteen closed offices, three open plan office areas, four boardrooms and each server. Each office floor has a dedicated kitchen area and its own set of ablutions.

The park has twenty four hour on-site security along with access controlled entrance and exit points. The park has a variety of tenants one of which is a coffee shop that is perfect for informal meetings. It has exceptional access to and from the N1 or N4 highways as well as several other main arterial roads.