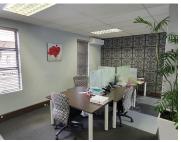

The entire unit consists out of an office building with a warehouse as well. The entire building consists of a reception area, thirteen closed offices, three open plan office areas, four boardrooms and each server. Each office floor has a dedicated kitchen area and its own set of ablutions.