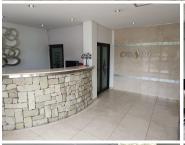

The entire unit consists out of an office building with a warehouse as well. The entire building consists of a reception area, thirteen closed offices, three open plan office areas, four boardrooms and each server. Each office floor has a dedicated kitchen area and its own set of ablutions.