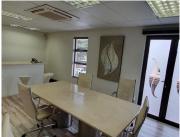

The entire unit consists out of an office building with a warehouse as well. The entire building consists of a reception area, thirteen closed offices, three open plan office areas, four boardrooms and each server. Each office floor has a dedicated kitchen area and its own set of ablutions.