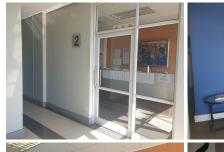

The office is situated on the second floor of Crestway Office Park measuring 318 square meter with excellent signage opportunity on the N1 highway. It comprises of a reception / waiting room, two boardroom facilities, several closed office components, two spacious open plan areas, a server room, a balcony area and its own dedicated kitchen with communal ablutions . This unit features neat carpet flooring, air conditioning units and elevator access.