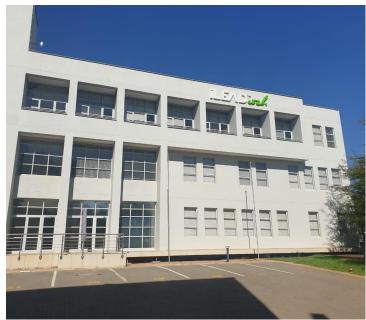

## 25,000 pm

318 SQUARE METER OFFICE SUITE TO RENT IN CRESTWAY OFFICE PARK

318 m<sup>2</sup>

This well established building is situated at 10 Hotel Street, centrally located in Persequor Park. It is based just off Meiring Naude main arterial road with easy access to the N1 highway and within close proximity of the N4. The property is surrounded by multiple main attractions such as Lynnwood Bridge, Glenfair Boulevard, Innovation Hub and across from CSIR. There is great public transportation within the area being located on the Gautrain Bus route.

The office is situated on the second floor of Crestway Office Park measuring 318 square meter with excellent signage opportunity on the N1 highway. It comprises of a reception / waiting room, two boardroom facilities, several closed office components, two spacious open plan areas, a server room, a balcony area and its own dedicated kitchen with communal ablutions . This unit features neat carpet flooring, air conditioning units and elevator access.