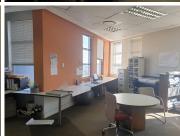

The office is situated on the second floor of Crestway Office Park measuring 318 square meter with excellent signage opportunity on the N1 highway. It comprises of a reception / waiting room, two boardroom facilities, several closed office components, two spacious open plan areas, a server room, a balcony area and its own dedicated kitchen with communal ablutions . This unit features neat carpet flooring, air conditioning units and elevator access.