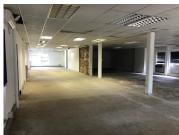

## 35,420 pm

PERSEQUOR - 322SQM A-GRADE OFFICE SPACE TO LET WITHIN THE WOODS OFFICE PARK IN PRETORIA EAST

322 m<sup>2</sup>

Persequor is a well developed business pocket located within the Pretoria East area. The unit is situated within the highly sought after The Woods Office Park based within Persequor in Pretoria East. This ground floor office space has been completely white boxed offering an good opportunity to create the ideal office layout needed for any business. The landlord is willing to offer a tenant installation allowance which will assist tenants with the fit-out of the office.