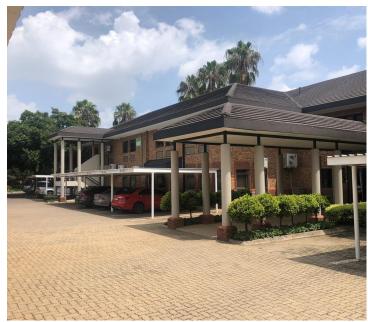

## 35,420 pm

PERSEQUOR - 322SQM A-GRADE OFFICE SPACE TO LET WITHIN THE WOODS OFFICE PARK IN PRETORIA EAST

322 m<sup>2</sup>

Persequor is a well developed business pocket located within the Pretoria East area. The unit is situated within the highly sought after The Woods Office Park based within Persequor in Pretoria East. This ground floor office space has been completely white boxed offering an good opportunity to create the ideal office layout needed for any business. The landlord is willing to offer a tenant installation allowance which will assist tenants with the fit-out of the office.

OfficePlace covers most types of commercial property such as office space or retail shops within the respective areas.

The Woods Office Park has twenty four hour security as well as access controlled entrance and exit points. The park hosts a coffee shop located just a three minute walk away which is ideal for a quick lunch or an informal meeting. The premises has ample open and covered parking bays available for tenants or clientele.