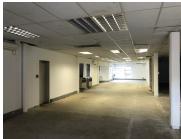

## 35,420 pm

PERSEQUOR - 322SQM A-GRADE OFFICE SPACE TO LET WITHIN THE WOODS OFFICE PARK IN PRETORIA EAST

322 m<sup>2</sup>

Persequor is a well developed business pocket located within the Pretoria East area. The unit is situated within the highly sought after The Woods Office Park based within Persequor in Pretoria East. This ground floor office space has been completely white boxed offering an good opportunity to create the ideal office layout needed for any business. The landlord is willing to offer a tenant installation allowance which will assist tenants with the fit-out of the office.