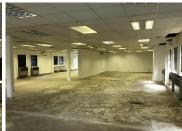

## 35,420 pm

PERSEQUOR - 322SQM A-GRADE OFFICE SPACE TO LET WITHIN THE WOODS OFFICE PARK IN PRETORIA EAST

322 m<sup>2</sup>

Persequor is a well developed business pocket located within the Pretoria East area. The unit is situated within the highly sought after The Woods Office Park based within Persequor in Pretoria East. This ground floor office space has been completely white boxed offering an good opportunity to create the ideal office layout needed for any business. The landlord is willing to offer a tenant installation allowance which will assist tenants with the fit-out of the office.