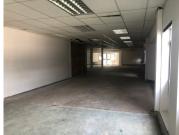

## 35,420 pm

PERSEQUOR - 322SQM A-GRADE OFFICE SPACE TO LET WITHIN THE WOODS OFFICE PARK IN PRETORIA EAST

322 m<sup>2</sup>

Persequor is a well developed business pocket located within the Pretoria East area. The unit is situated within the highly sought after The Woods Office Park based within Persequor in Pretoria East. This ground floor office space has been completely white boxed offering an good opportunity to create the ideal office layout needed for any business. The landlord is willing to offer a tenant installation allowance which will assist tenants with the fit-out of the office.