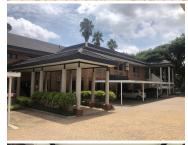

## 35,420 pm

PERSEQUOR - 322SQM A-GRADE OFFICE SPACE TO LET WITHIN THE WOODS OFFICE PARK IN PRETORIA EAST

322 m<sup>2</sup>

Persequor is a well developed business pocket located within the Pretoria East area. The unit is situated within the highly sought after The Woods Office Park based within Persequor in Pretoria East. This ground floor office space has been completely white boxed offering an good opportunity to create the ideal office layout needed for any business. The landlord is willing to offer a tenant installation allowance which will assist tenants with the fit-out of the office.

OfficePlace covers most types of commercial property such as office space or retail shops within the respective areas.

The Woods Office Park has twenty four hour security as well as access controlled entrance and exit points. The park hosts a coffee shop located just a three minute walk away which is ideal for a quick lunch or an informal meeting. The premises has ample open and covered parking bays available for tenants or clientele.