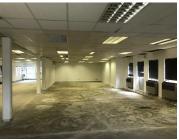

## 35,420 pm

PERSEQUOR - 322SQM A-GRADE OFFICE SPACE TO LET WITHIN THE WOODS OFFICE PARK IN PRETORIA EAST

322 m<sup>2</sup>

Persequor is a well developed business pocket located within the Pretoria East area. The unit is situated within the highly sought after The Woods Office Park based within Persequor in Pretoria East. This ground floor office space has been completely white boxed offering an good opportunity to create the ideal office layout needed for any business. The landlord is willing to offer a tenant installation allowance which will assist tenants with the fit-out of the office.