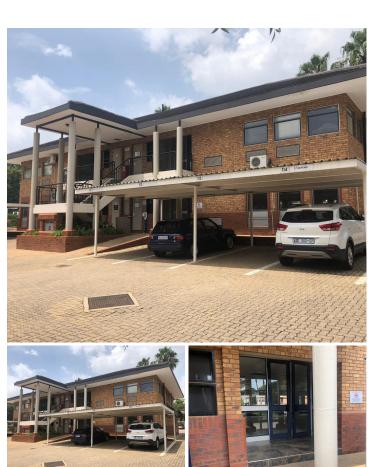

## 22,000 pm

PERSEQUOR - 200SQM A-GRADE OFFICE SPACE TO LET WITHIN THE WOODS OFFICE PARK IN PRETORIA EAST

200 m<sup>2</sup>

Persequor is a well-developed business pocket located within the Pretoria East area. The unit is situated within the highly sought after The Woods Office Park based within Persequor in Pretoria East. The Woods Office Park has twenty-four-hour security as well as access-controlled entrance and exit points. The park hosts a coffee shop located just a three-minute walk away which is ideal for a quick lunch or an informal meeting. The premises has ample open and covered parking bays available for tenants or clientele.

OfficePlace provides a turnkey solution to clients in respect of their commercial property needs.

This white boxed office unit comprises out of a reception area with three closed offices, two spacious open plan work areas, a boardroom, a balcony and ablutions. The unit has been equipped with air conditioning and multiple windows with blinds that allow for ample natural light. The landlord is willing to offer a tenant installation allowance dependent on the term of the lease which will assist tenants with the fit-out of the office.