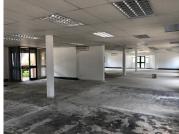

## 22,000 pm

PERSEQUOR - 200SQM A-GRADE OFFICE SPACE TO LET WITHIN THE WOODS OFFICE PARK IN PRETORIA EAST

200 m<sup>2</sup>

Persequor is a well-developed business pocket located within the Pretoria East area. The unit is situated within the highly sought after The Woods Office Park based within Persequor in Pretoria East. The Woods Office Park has twenty-four-hour security as well as access-controlled entrance and exit points. The park hosts a coffee shop located just a three-minute walk away which is ideal for a quick lunch or an informal meeting. The premises has ample open and covered parking bays available for tenants or clientele.

OfficePlace provides a turnkey solution to clients in respect of their commercial property needs.

This white boxed office unit comprises out of a reception area with three closed offices, two spacious open plan work areas, a boardroom, a balcony and ablutions. The unit has been equipped with air conditioning and multiple windows with blinds that allow for ample natural light. The landlord is willing to offer a tenant installation allowance dependent on the term of the lease which will assist tenants with the fit-out of the office.