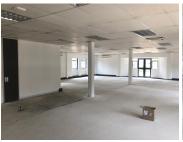

## 22,000 pm

PERSEQUOR - 200SQM A-GRADE OFFICE SPACE TO LET WITHIN THE WOODS OFFICE PARK IN PRETORIA EAST

200 m<sup>2</sup>

Persequor is a well-developed business pocket located within the Pretoria East area. The unit is situated within the highly sought after The Woods Office Park based within Persequor in Pretoria East. The Woods Office Park has twenty-four-hour security as well as access-controlled entrance and exit points. The park hosts a coffee shop located just a three-minute walk away which is ideal for a quick lunch or an informal meeting. The premises has ample open and covered parking bays available for tenants or clientele.

OfficePlace provides a turnkey solution to clients in respect of their commercial property needs.

This white boxed office unit comprises out of a reception area with three closed offices, two spacious open plan work areas, a boardroom, a balcony and ablutions. The unit has been equipped with air conditioning and multiple windows with blinds that allow for ample natural light. The landlord is willing to offer a tenant installation allowance dependent on the term of the lease which will assist tenants with the fit-out of the office.