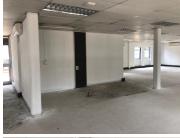

## 22,000 pm

PERSEQUOR - 200SQM A-GRADE OFFICE SPACE TO LET WITHIN THE WOODS OFFICE PARK IN PRETORIA EAST

200 m<sup>2</sup>

Persequor is a well-developed business pocket located within the Pretoria East area. The unit is situated within the highly sought after The Woods Office Park based within Persequor in Pretoria East. The Woods Office Park has twenty-four-hour security as well as access-controlled entrance and exit points. The park hosts a coffee shop located just a three-minute walk away which is ideal for a quick lunch or an informal meeting. The premises has ample open and covered parking bays available for tenants or clientele.

OfficePlace provides a turnkey solution to clients in respect of their commercial property needs.

This white boxed office unit comprises out of a reception area with three closed offices, two spacious open plan work areas, a boardroom, a balcony and ablutions. The unit has been equipped with air conditioning and multiple windows with blinds that allow for ample natural light. The landlord is willing to offer a tenant installation allowance dependent on the term of the lease which will assist tenants with the fit-out of the office.