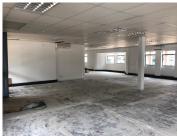

## 22,000 pm

PERSEQUOR - 200SQM A-GRADE OFFICE SPACE TO LET WITHIN THE WOODS OFFICE PARK IN PRETORIA EAST

200 m<sup>2</sup>

Persequor is a well-developed business pocket located within the Pretoria East area. The unit is situated within the highly sought after The Woods Office Park based within Persequor in Pretoria East. The Woods Office Park has twenty-four-hour security as well as access-controlled entrance and exit points. The park hosts a coffee shop located just a three-minute walk away which is ideal for a quick lunch or an informal meeting. The premises has ample open and covered parking bays available for tenants or clientele.

OfficePlace provides a turnkey solution to clients in respect of their commercial property needs.

This white boxed office unit comprises out of a reception area with three closed offices, two spacious open plan work areas, a boardroom, a balcony and ablutions. The unit has been equipped with air conditioning and multiple windows with blinds that allow for ample natural light. The landlord is willing to offer a tenant installation allowance dependent on the term of the lease which will assist tenants with the fit-out of the office.