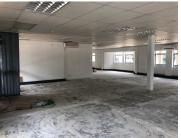

OfficePlace provides a turnkey solution to clients in respect of their commercial property needs.

This white boxed office unit comprises out of a reception area with three closed offices, two spacious open plan work areas, a boardroom, a balcony and ablutions. The unit has been equipped with air conditioning and multiple windows with blinds that allow for ample natural light. The landlord is willing to offer a tenant installation allowance dependent on the term of the lease which will assist tenants with the fit-out of the office.