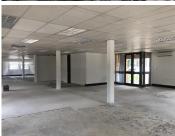

## 22,000 pm

PERSEQUOR - 200SQM A-GRADE OFFICE SPACE TO LET WITHIN THE WOODS OFFICE PARK IN PRETORIA EAST

200 m<sup>2</sup>

Persequor is a well-developed business pocket located within the Pretoria East area. The unit is situated within the highly sought after The Woods Office Park based within Persequor in Pretoria East. The Woods Office Park has twenty-four-hour security as well as access-controlled entrance and exit points. The park hosts a coffee shop located just a three-minute walk away which is ideal for a quick lunch or an informal meeting. The premises has ample open and covered parking bays available for tenants or clientele.

OfficePlace provides a turnkey solution to clients in respect of their commercial property needs.

This white boxed office unit comprises out of a reception area with three closed offices, two spacious open plan work areas, a boardroom, a balcony and ablutions. The unit has been equipped with air conditioning and multiple windows with blinds that allow for ample natural light. The landlord is willing to offer a tenant installation allowance dependent on the term of the lease which will assist tenants with the fit-out of the office.