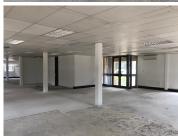

## 22,000 pm

PERSEQUOR - 200SQM A-GRADE OFFICE SPACE TO LET WITHIN THE WOODS OFFICE PARK IN PRETORIA EAST

200 m<sup>2</sup>

Persequor is a well-developed business pocket located within the Pretoria East area. The unit is situated within the highly sought after The Woods Office Park based within Persequor in Pretoria East. The Woods Office Park has twenty-four-hour security as well as access-controlled entrance and exit points. The park hosts a coffee shop located just a three-minute walk away which is ideal for a quick lunch or an informal meeting. The premises has ample open and covered parking bays available for tenants or clientele.

OfficePlace provides a turnkey solution to clients in respect of their commercial property needs.

This white boxed office unit comprises out of a reception area with three closed offices, two spacious open plan work areas, a boardroom, a balcony and ablutions. The unit has been equipped with air conditioning and multiple windows with blinds that allow for ample natural light. The landlord is willing to offer a tenant installation allowance dependent on the term of the lease which will assist tenants with the fit-out of the office.