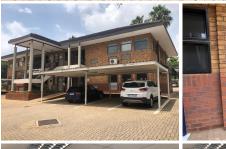

## 22,000 pm

PERSEQUOR - 200SQM A-GRADE OFFICE SPACE TO LET WITHIN THE WOODS OFFICE PARK IN PRETORIA EAST

200 m<sup>2</sup>

Persequor is a well-developed business pocket located within the Pretoria East area. The unit is situated within the highly sought after The Woods Office Park based within Persequor in Pretoria East. The Woods Office Park has twenty-four-hour security as well as access-controlled entrance and exit points. The park hosts a coffee shop located just a three-minute walk away which is ideal for a quick lunch or an informal meeting. The premises has ample open and covered parking bays available for tenants or clientele.

OfficePlace provides a turnkey solution to clients in respect of their commercial property needs.

This white boxed office unit comprises out of a reception area with three closed offices, two spacious open plan work areas, a boardroom, a balcony and ablutions. The unit has been equipped with air conditioning and multiple windows with blinds that allow for ample natural light. The landlord is willing to offer a tenant installation allowance dependent on the term of the lease which will assist tenants with the fit-out of the office.