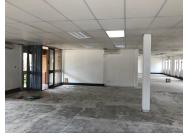

## 22,000 pm

PERSEQUOR - 200SQM A-GRADE OFFICE SPACE TO LET WITHIN THE WOODS OFFICE PARK IN PRETORIA EAST

200 m<sup>2</sup>

Persequor is a well-developed business pocket located within the Pretoria East area. The unit is situated within the highly sought after The Woods Office Park based within Persequor in Pretoria East. The Woods Office Park has twenty-four-hour security as well as access-controlled entrance and exit points. The park hosts a coffee shop located just a three-minute walk away which is ideal for a quick lunch or an informal meeting. The premises has ample open and covered parking bays available for tenants or clientele.

OfficePlace provides a turnkey solution to clients in respect of their commercial property needs.

This white boxed office unit comprises out of a reception area with three closed offices, two spacious open plan work areas, a boardroom, a balcony and ablutions. The unit has been equipped with air conditioning and multiple windows with blinds that allow for ample natural light. The landlord is willing to offer a tenant installation allowance dependent on the term of the lease which will assist tenants with the fit-out of the office.