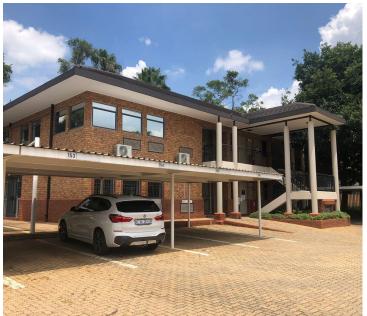

## 16,280 pm

PERSEQUOR - 147SQM WHITE BOX OFFICE SPACE TO LET WITHIN THE WOODS OFFICE PARK IN PRETORIA EAST

148 m<sup>2</sup>

Persequor is a commercialized business pocket located within the Pretoria East area. This ground floor unit is situated within a highly sought after office park namely the The Woods Office Park which is based within Persequor Park in Pretoria East. This white box office unit comprises out of a spacious open plan office. The landlord is willing to offer a tenant installation allowance dependent on the term of the lease. This will assist tenants with the fit-out of the unit, offering a good opportunity to create the ideal office layout needed for any business. The unit features central air conditioning as well as multiple windows that allow for ample natural light.

OfficePlace brokers will best endeavour to fulfil your commercial property requirements.

The Woods Office Park has twenty-four-hour security as well as access-controlled entrance and exit points.

It the park tenants will also find a coffee shop located just a short walk away offering an ideal space for a quick lunch or an informal meeting. The park has ample open and covered parking bays available for tenants or clientele.