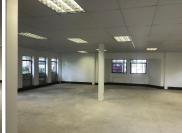

## 16,280 pm

PERSEQUOR - 147SQM WHITE BOX OFFICE SPACE TO LET WITHIN THE WOODS OFFICE PARK IN PRETORIA EAST

148 m<sup>2</sup>

Persequor is a commercialized business pocket located within the Pretoria East area. This ground floor unit is situated within a highly sought after office park namely the The Woods Office Park which is based within Persequor Park in Pretoria East. This white box office unit comprises out of a spacious open plan office. The landlord is willing to offer a tenant installation allowance dependent on the term of the lease. This will assist tenants with the fit-out of the unit, offering a good opportunity to create the ideal office layout needed for any business. The unit features central air conditioning as well as multiple windows that allow for ample natural light.