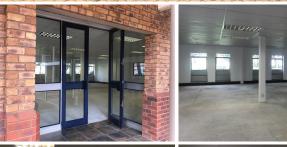

## 16,280 pm

PERSEQUOR - 147SQM WHITE BOX OFFICE SPACE TO LET WITHIN THE WOODS OFFICE PARK IN PRETORIA EAST

148 m<sup>2</sup>

Persequor is a commercialized business pocket located within the Pretoria East area. This ground floor unit is situated within a highly sought after office park namely the The Woods Office Park which is based within Persequor Park in Pretoria East. This white box office unit comprises out of a spacious open plan office. The landlord is willing to offer a tenant installation allowance dependent on the term of the lease. This will assist tenants with the fit-out of the unit, offering a good opportunity to create the ideal office layout needed for any business. The unit features central air conditioning as well as multiple windows that allow for ample natural light.