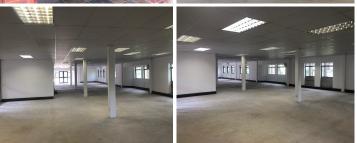

## 16,280 pm

PERSEQUOR - 147SQM WHITE BOX OFFICE SPACE TO LET WITHIN THE WOODS OFFICE PARK IN PRETORIA EAST

148 m<sup>2</sup>

Persequor is a commercialized business pocket located within the Pretoria East area. This ground floor unit is situated within a highly sought after office park namely the The Woods Office Park which is based within Persequor Park in Pretoria East. This white box office unit comprises out of a spacious open plan office. The landlord is willing to offer a tenant installation allowance dependent on the term of the lease. This will assist tenants with the fit-out of the unit, offering a good opportunity to create the ideal office layout needed for any business. The unit features central air conditioning as well as multiple windows that allow for ample natural light.