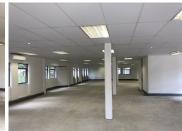

## 16,280 pm

PERSEQUOR - 147SQM WHITE BOX OFFICE SPACE TO LET WITHIN THE WOODS OFFICE PARK IN PRETORIA EAST

148 m<sup>2</sup>

Persequor is a commercialized business pocket located within the Pretoria East area. This ground floor unit is situated within a highly sought after office park namely the The Woods Office Park which is based within Persequor Park in Pretoria East. This white box office unit comprises out of a spacious open plan office. The landlord is willing to offer a tenant installation allowance dependent on the term of the lease. This will assist tenants with the fit-out of the unit, offering a good opportunity to create the ideal office layout needed for any business. The unit features central air conditioning as well as multiple windows that allow for ample natural light.