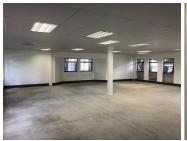

## 16,280 pm

PERSEQUOR - 147SQM WHITE BOX OFFICE SPACE TO LET WITHIN THE WOODS OFFICE PARK IN PRETORIA EAST

148 m<sup>2</sup>

Persequor is a commercialized business pocket located within the Pretoria East area. This ground floor unit is situated within a highly sought after office park namely the The Woods Office Park which is based within Persequor Park in Pretoria East. This white box office unit comprises out of a spacious open plan office. The landlord is willing to offer a tenant installation allowance dependent on the term of the lease. This will assist tenants with the fit-out of the unit, offering a good opportunity to create the ideal office layout needed for any business. The unit features central air conditioning as well as multiple windows that allow for ample natural light.