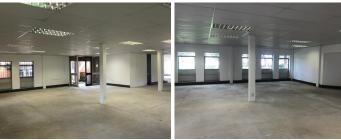

## 16,280 pm

PERSEQUOR - 147SQM WHITE BOX OFFICE SPACE TO LET WITHIN THE WOODS OFFICE PARK IN PRETORIA EAST

148 m<sup>2</sup>

Persequor is a commercialized business pocket located within the Pretoria East area. This ground floor unit is situated within a highly sought after office park namely the The Woods Office Park which is based within Persequor Park in Pretoria East. This white box office unit comprises out of a spacious open plan office. The landlord is willing to offer a tenant installation allowance dependent on the term of the lease. This will assist tenants with the fit-out of the unit, offering a good opportunity to create the ideal office layout needed for any business. The unit features central air conditioning as well as multiple windows that allow for ample natural light.