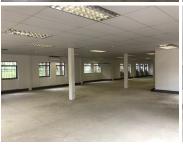

## 16,280 pm

PERSEQUOR - 147SQM WHITE BOX OFFICE SPACE TO LET WITHIN THE WOODS OFFICE PARK IN PRETORIA EAST

148 m<sup>2</sup>

Persequor is a commercialized business pocket located within the Pretoria East area. This ground floor unit is situated within a highly sought after office park namely the The Woods Office Park which is based within Persequor Park in Pretoria East. This white box office unit comprises out of a spacious open plan office. The landlord is willing to offer a tenant installation allowance dependent on the term of the lease. This will assist tenants with the fit-out of the unit, offering a good opportunity to create the ideal office layout needed for any business. The unit features central air conditioning as well as multiple windows that allow for ample natural light.