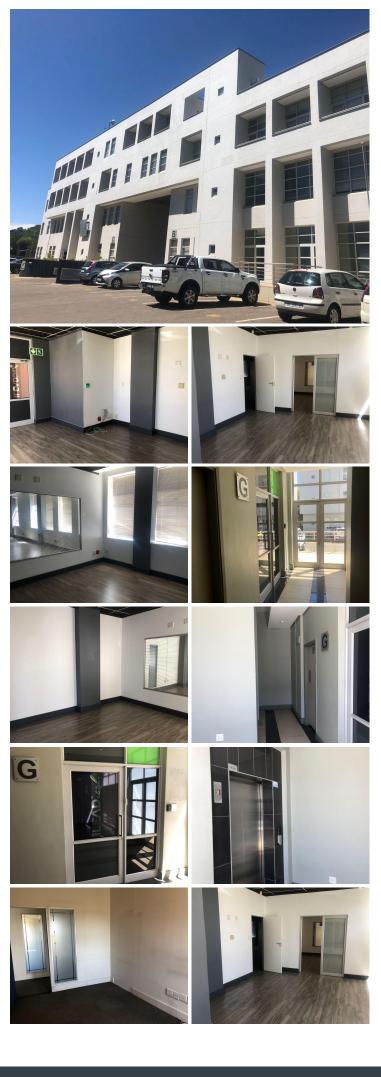

## OFFICEPLACE

## 25,000 pm

287 SQM OFFICE TO LET WITHIN CRESTWAY OFFICE PARK BASED IN PERSEQUOR

Crestway Office Park is a multi-tenanted building situated at 20 Hotel Street within the well-developed Persequor Park. It offers great twenty four hour security, access controlled entrance and exit points, secure tenant and visitors parking as well as Fibre optic connection.

Comprising of a large 287 square meters, this unit presents a reception / waiting room, a boardroom facility, three closed office components with two spacious open plan areas and a communal kitchen area with communal ablutions. It is equipped with ample natural sunlight, neat carpet and laminated flooring and air conditioning units. This office suite is based within Building B on the ground floor of this extremely well maintained office park.