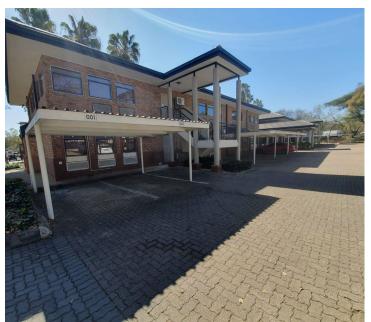

## 34,540 pm

314 SQM OFFICE TO RENT WITHIN THE WOODS OFFICE PARK - PERSEQUOR

314 m<sup>2</sup>

The Woods Office Park is centrally located within the prime commercial hub of Persequor Park. It is a well-known business pocket with a variety of businesses within the Pretoria East area. The park has exceptional access to the N1 or N4 highways as well as a network of main arterial routes. Persequor Park is ideally situated within the Pretoria East area which offers amenities such as Innovation Hub, several fuel stations and Watermeyer Park Shopping Centre hosting shops like Clicks, Woolworths, Mimmos, Virgin Active, several ATMS and an Engen petrol Station.

The Park has twenty four hour security as well as access controlled entrance and exit points. It offers ample covered and open parking bays for tenants or clientele. This facility also accommodates a popular coffee shop located within walking distance being ideal for a quick lunch or an informal meeting.