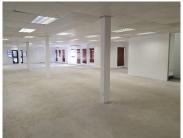

Comprising out of a 314 square meter office space this unit presents a massive open plan area hosting a reception / waiting room and one closed office suite. It is currently within a white box state with ample large windows allowing a great amount of sunlight to filter...