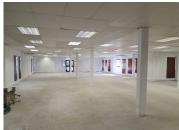

Comprising out of a 314 square meter office space this unit presents a massive open plan area hosting a reception / waiting room and one closed office suite. It is currently within a white box state with ample large windows allowing a great amount of sunlight to filter...