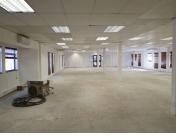

Comprising out of a 314 square meter office space this unit presents a massive open plan area hosting a reception / waiting room and one closed office suite. It is currently within a white box state with ample large windows allowing a great amount of sunlight to filter...