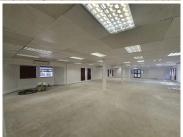

Comprising out of a 314 square meter office space this unit presents a massive open plan area hosting a reception / waiting room and one closed office suite. It is currently within a white box state with ample large windows allowing a great amount of sunlight to filter...