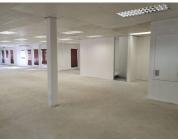

Comprising out of a 314 square meter office space this unit presents a massive open plan area hosting a reception / waiting room and one closed office suite. It is currently within a white box state with ample large windows allowing a great amount of sunlight to filter...