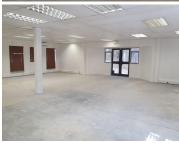

Comprising out of a 314 square meter office space this unit presents a massive open plan area hosting a reception / waiting room and one closed office suite. It is currently within a white box state with ample large windows allowing a great amount of sunlight to filter...