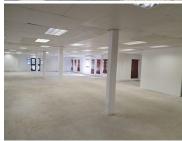

Comprising out of a 314 square meter office space this unit presents a massive open plan area hosting a reception / waiting room and one closed office suite. It is currently within a white box state with ample large windows allowing a great amount of sunlight to filter...