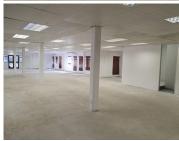

Comprising out of a 314 square meter office space this unit presents a massive open plan area hosting a reception / waiting room and one closed office suite. It is currently within a white box state with ample large windows allowing a great amount of sunlight to filter...