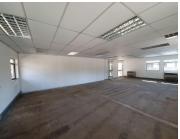

Consisting out of a spacious 147 square meter suite, this unit is equipped with ample windows that allow a great amount of sunlight to filter in, air conditioning units neat flooring and fibre ready connectivity. It offers a reception area, 3 closed office components, an open plan work station, a boardroom / meeting area, a balcony and communal ablution facilities. The Woods Office Park has twenty four hour security, access control, secure covered parking bays and neatly maintained landscaping.