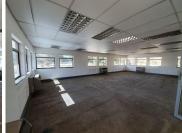

## 16,182 pm

147 SQM SUITE TO RENT WITHIN THE WOODS OFFICE PARK - PERSEQUOR PARK

147 m<sup>2</sup>

Persequor is a well-developed commercial node situated in the heart of Pretoria East accommodating The Woods Office Park situated at 41 De Haviland Crescent. The area hosts a wide range of amenities and businesses. These businesses and amenities include Innovation Hub and Watermeyer Park Shopping Centre which offers several shops such as Clicks, Woolworths, Mimmos, Virgin Active, several ATMS and an Engen petrol Station. The park has exceptional access to the N1 or N4 highways as well as a network of main arterial routes.

Consisting out of a spacious 147 square meter suite, this unit is equipped with ample windows that allow a great amount of sunlight to filter in, air conditioning units neat flooring and fibre ready connectivity. It offers a reception area, 3 closed office components, an open plan work station, a boardroom / meeting area, a balcony and communal ablution facilities. The Woods Office Park has twenty four hour security, access control, secure covered parking bays and neatly maintained landscaping.