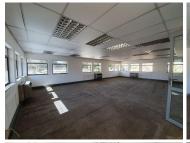

Consisting out of a spacious 147 square meter suite, this unit is equipped with ample windows that allow a great amount of sunlight to filter in, air conditioning units neat flooring and fibre ready connectivity. It offers a reception area, 3 closed office components, an open plan work station, a boardroom / meeting area, a balcony and communal ablution facilities. The Woods Office Park has twenty four hour security, access control, secure covered parking bays and neatly maintained landscaping.