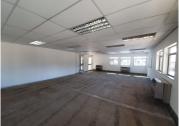

Consisting out of a spacious 147 square meter suite, this unit is equipped with ample windows that allow a great amount of sunlight to filter in, air conditioning units neat flooring and fibre ready connectivity. It offers a reception area, 3 closed office components, an open plan work station, a boardroom / meeting area, a balcony and communal ablution facilities. The Woods Office Park has twenty four hour security, access control, secure covered parking bays and neatly maintained landscaping.