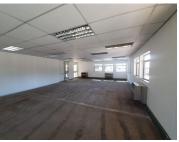

## 16,182 pm

147 SQM SUITE TO RENT WITHIN THE WOODS OFFICE PARK - PERSEQUOR PARK

147 m<sup>2</sup>

Persequor is a well-developed commercial node situated in the heart of Pretoria East accommodating The Woods Office Park situated at 41 De Haviland Crescent. The area hosts a wide range of amenities and businesses. These businesses and amenities include Innovation Hub and Watermeyer Park Shopping Centre which offers several shops such as Clicks, Woolworths, Mimmos, Virgin Active, several ATMS and an Engen petrol Station. The park has exceptional access to the N1 or N4 highways as well as a network of main arterial routes.

Consisting out of a spacious 147 square meter suite, this unit is equipped with ample windows that allow a great amount of sunlight to filter in, air conditioning units neat flooring and fibre ready connectivity. It offers a reception area, 3 closed office components, an open plan work station, a boardroom / meeting area, a balcony and communal ablution facilities. The Woods Office Park has twenty four hour security, access control, secure covered parking bays and neatly maintained landscaping.