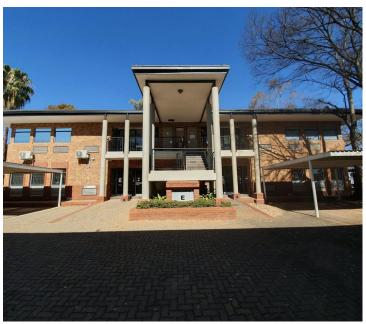

## 16,182 pm

147 SQM SUITE TO RENT WITHIN THE WOODS OFFICE PARK - PERSEQUOR PARK

147 m<sup>2</sup>

Persequor is a well-developed commercial node situated in the heart of Pretoria East accommodating The Woods Office Park situated at 41 De Haviland Crescent. The area hosts a wide range of amenities and businesses. These businesses and amenities include Innovation Hub and Watermeyer Park Shopping Centre which offers several shops such as Clicks, Woolworths, Mimmos, Virgin Active, several ATMS and an Engen petrol Station. The park has exceptional access to the N1 or N4 highways as well as a network of main arterial routes.

Consisting out of a spacious 147 square meter suite, this unit is equipped with ample windows that allow a great amount of sunlight to filter in, air conditioning units neat flooring and fibre ready connectivity. It offers a reception area, 3 closed office components, an open plan work station, a boardroom / meeting area, a balcony and communal ablution facilities. The Woods Office Park has twenty four hour security, access control, secure covered parking bays and neatly maintained landscaping.