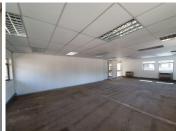

## 16,182 pm

147 SQM SUITE TO RENT WITHIN THE WOODS OFFICE PARK - PERSEQUOR PARK

147 m<sup>2</sup>

Persequor is a well-developed commercial node situated in the heart of Pretoria East accommodating The Woods Office Park situated at 41 De Haviland Crescent. The area hosts a wide range of amenities and businesses. These businesses and amenities include Innovation Hub and Watermeyer Park Shopping Centre which offers several shops such as Clicks, Woolworths, Mimmos, Virgin Active, several ATMS and an Engen petrol Station. The park has exceptional access to the N1 or N4 highways as well as a network of main arterial routes.

Consisting out of a spacious 147 square meter suite, this unit is equipped with ample windows that allow a great amount of sunlight to filter in, air conditioning units neat flooring and fibre ready connectivity. It offers a reception area, 3 closed office components, an open plan work station, a boardroom / meeting area, a balcony and communal ablution facilities. The Woods Office Park has twenty four hour security, access control, secure covered parking bays and neatly maintained landscaping.