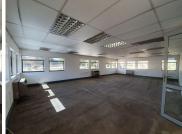

Consisting out of a spacious 147 square meter suite, this unit is equipped with ample windows that allow a great amount of sunlight to filter in, air conditioning units neat flooring and fibre ready connectivity. It offers a reception area, 3 closed office components, an open plan work station, a boardroom / meeting area, a balcony and communal ablution facilities. The Woods Office Park has twenty four hour security, access control, secure covered parking bays and neatly maintained landscaping.