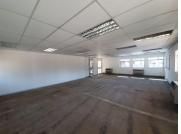

Consisting out of a spacious 147 square meter suite, this unit is equipped with ample windows that allow a great amount of sunlight to filter in, air conditioning units neat flooring and fibre ready connectivity. It offers a reception area, 3 closed office components, an open plan work station, a boardroom / meeting area, a balcony and communal ablution facilities. The Woods Office Park has twenty four hour security, access control, secure covered parking bays and neatly maintained landscaping.