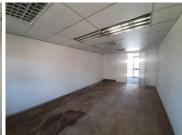

Consisting out of a spacious 147 square meter suite, this unit is equipped with ample windows that allow a great amount of sunlight to filter in, air conditioning units neat flooring and fibre ready connectivity. It offers a reception area, 3 closed office components, an open plan work station, a boardroom / meeting area, a balcony and communal ablution facilities. The Woods Office Park has twenty four hour security, access control, secure covered parking bays and neatly maintained landscaping.