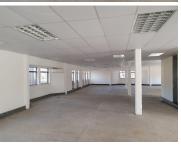

## 17,538 pm

159 SQM OFFICE TO RENT IN PERSEQUOR - THE WOODS OFFICE PARK

159 m<sup>2</sup>

Persequor hosts a wide range of amenities and businesses such as Innovation Hub and Watermeyer Park Shopping Centre which offers several shops such as Clicks, Woolworths, Mimmos, Virgin Active, several ATMS and an Engen petrol Station. This property is based within the well-developed commercial node situated in the heart of Pretoria East at 41 De Haviland Crescent. The Woods Office Park has exceptional access to the N1 and N4 highways as well as a network of main arterial routes with excellent exposure and visibility.

The Woods Office Park offers a 159 square meter suite consisting out of a reception area and one massive open plan work station with communal ablution facilities. This unit is equipped with ample windows that allow a great amount of sunlight to filter in and air conditioning units. There is twenty four hour security, access control, secure covered parking bays and neatly maintained landscaping.