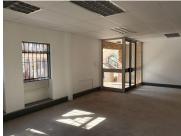

The Woods Office Park offers a 159 square meter suite consisting out of a reception area and one massive open plan work station with communal ablution facilities. This unit is equipped with ample windows that allow a great amount of sunlight to filter in and air conditioning units. There is twenty four hour security, access control, secure covered parking bays and neatly maintained landscaping.