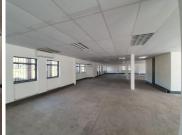

The Woods Office Park offers a 159 square meter suite consisting out of a reception area and one massive open plan work station with communal ablution facilities. This unit is equipped with ample windows that allow a great amount of sunlight to filter in and air conditioning units. There is twenty four hour security, access control, secure covered parking bays and neatly maintained landscaping.