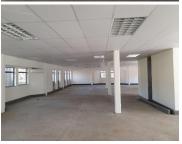

The Woods Office Park offers a 159 square meter suite consisting out of a reception area and one massive open plan work station with communal ablution facilities. This unit is equipped with ample windows that allow a great amount of sunlight to filter in and air conditioning units. There is twenty four hour security, access control, secure covered parking bays and neatly maintained landscaping.