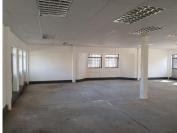

## 17,538 pm

159 SQM OFFICE TO RENT IN PERSEQUOR - THE WOODS OFFICE PARK

159 m<sup>2</sup>

Persequor hosts a wide range of amenities and businesses such as Innovation Hub and Watermeyer Park Shopping Centre which offers several shops such as Clicks, Woolworths, Mimmos, Virgin Active, several ATMS and an Engen petrol Station. This property is based within the well-developed commercial node situated in the heart of Pretoria East at 41 De Haviland Crescent. The Woods Office Park has exceptional access to the N1 and N4 highways as well as a network of main arterial routes with excellent exposure and visibility.

The Woods Office Park offers a 159 square meter suite consisting out of a reception area and one massive open plan work station with communal ablution facilities. This unit is equipped with ample windows that allow a great amount of sunlight to filter in and air conditioning units. There is twenty four hour security, access control, secure covered parking bays and neatly maintained landscaping.