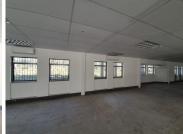

The Woods Office Park offers a 159 square meter suite consisting out of a reception area and one massive open plan work station with communal ablution facilities. This unit is equipped with ample windows that allow a great amount of sunlight to filter in and air conditioning units. There is twenty four hour security, access control, secure covered parking bays and neatly maintained landscaping.