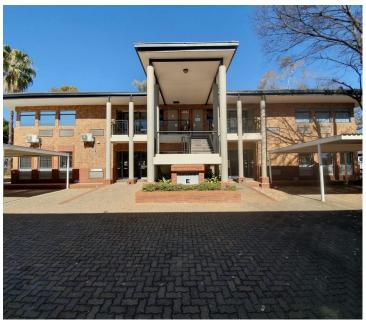

## 17,538 pm

159 SQM OFFICE TO RENT IN PERSEQUOR - THE WOODS OFFICE PARK

159 m<sup>2</sup>

Persequor hosts a wide range of amenities and businesses such as Innovation Hub and Watermeyer Park Shopping Centre which offers several shops such as Clicks, Woolworths, Mimmos, Virgin Active, several ATMS and an Engen petrol Station. This property is based within the well-developed commercial node situated in the heart of Pretoria East at 41 De Haviland Crescent. The Woods Office Park has exceptional access to the N1 and N4 highways as well as a network of main arterial routes with excellent exposure and visibility.

The Woods Office Park offers a 159 square meter suite consisting out of a reception area and one massive open plan work station with communal ablution facilities. This unit is equipped with ample windows that allow a great amount of sunlight to filter in and air conditioning units. There is twenty four hour security, access control, secure covered parking bays and neatly maintained landscaping.