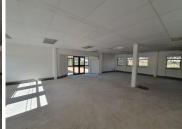

The Woods Office Park offers a 159 square meter suite consisting out of a reception area and one massive open plan work station with communal ablution facilities. This unit is equipped with ample windows that allow a great amount of sunlight to filter in and air conditioning units. There is twenty four hour security, access control, secure covered parking bays and neatly maintained landscaping.