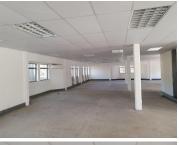

The Woods Office Park offers a 159 square meter suite consisting out of a reception area and one massive open plan work station with communal ablution facilities. This unit is equipped with ample windows that allow a great amount of sunlight to filter in and air conditioning units. There is twenty four hour security, access control, secure covered parking bays and neatly maintained landscaping.