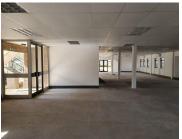

The Woods Office Park offers a 159 square meter suite consisting out of a reception area and one massive open plan work station with communal ablution facilities. This unit is equipped with ample windows that allow a great amount of sunlight to filter in and air conditioning units. There is twenty four hour security, access control, secure covered parking bays and neatly maintained landscaping.