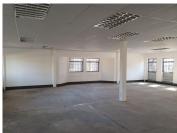

## 17,538 pm

159 SQM OFFICE TO RENT IN PERSEQUOR - THE WOODS OFFICE PARK

159 m<sup>2</sup>

Persequor hosts a wide range of amenities and businesses such as Innovation Hub and Watermeyer Park Shopping Centre which offers several shops such as Clicks, Woolworths, Mimmos, Virgin Active, several ATMS and an Engen petrol Station. This property is based within the well-developed commercial node situated in the heart of Pretoria East at 41 De Haviland Crescent. The Woods Office Park has exceptional access to the N1 and N4 highways as well as a network of main arterial routes with excellent exposure and visibility.

The Woods Office Park offers a 159 square meter suite consisting out of a reception area and one massive open plan work station with communal ablution facilities. This unit is equipped with ample windows that allow a great amount of sunlight to filter in and air conditioning units. There is twenty four hour security, access control, secure covered parking bays and neatly maintained landscaping.