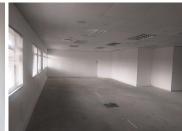

## 11,770 pm

107 SQM OFFICE FACILITY TO LET IN THE WOODS OFFICE PARK - LYNNWOOD, 41 DE HAVILAND CRESCENT

107 m<sup>2</sup>

LYNNWOOD - THE WOODS OFFICE PARK 41 DE HAVILAND CRESCENT, PERSEQUOR PARK

This prime white box unit is based within the well-known The Woods Office Park currently hosting a white box suite. Being within a white box suite allows the tenant top create and design the perfect office component for their well-established business. It is equipped with air conditioning units, fibre installed connectivity and blinds with ample windows that allow a great amount of sunlight to filter in. The Woods Office Park offers twenty four hour security, access controlled entrance and exit points, secure tenant and visitors parking as well as neatly maintained gardens and landscaping.