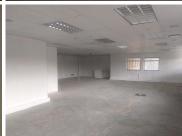

## 11,770 pm

107 SQM OFFICE FACILITY TO LET IN THE WOODS OFFICE PARK - LYNNWOOD, 41 DE HAVILAND CRESCENT

107 m<sup>2</sup>

LYNNWOOD - THE WOODS OFFICE PARK 41 DE HAVILAND CRESCENT, PERSEQUOR PARK

This prime white box unit is based within the well-known The Woods Office Park currently hosting a white box suite. Being within a white box suite allows the tenant top create and design the perfect office component for their well-established business. It is equipped with air conditioning units, fibre installed connectivity and blinds with ample windows that allow a great amount of sunlight to filter in. The Woods Office Park offers twenty four hour security, access controlled entrance and exit points, secure tenant and visitors parking as well as neatly maintained gardens and landscaping.