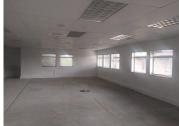

## 11,770 pm

107 SQM OFFICE FACILITY TO LET IN THE WOODS OFFICE PARK - LYNNWOOD, 41 DE HAVILAND CRESCENT

107 m<sup>2</sup>

LYNNWOOD - THE WOODS OFFICE PARK 41 DE HAVILAND CRESCENT, PERSEQUOR PARK

This prime white box unit is based within the well-known The Woods Office Park currently hosting a white box suite. Being within a white box suite allows the tenant top create and design the perfect office component for their well-established business. It is equipped with air conditioning units, fibre installed connectivity and blinds with ample windows that allow a great amount of sunlight to filter in. The Woods Office Park offers twenty four hour security, access controlled entrance and exit points, secure tenant and visitors parking as well as neatly maintained gardens and landscaping.