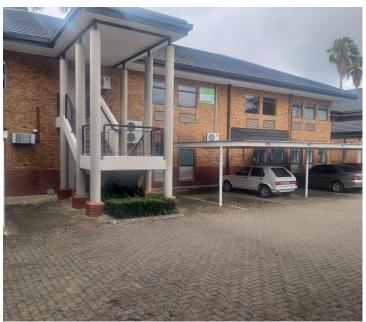

## 11,770 pm

107 SQM OFFICE FACILITY TO LET IN THE WOODS OFFICE PARK - LYNNWOOD, 41 DE HAVILAND CRESCENT

107 m<sup>2</sup>

LYNNWOOD - THE WOODS OFFICE PARK 41 DE HAVILAND CRESCENT, PERSEQUOR PARK

This prime white box unit is based within the well-known The Woods Office Park currently hosting a white box suite. Being within a white box suite allows the tenant top create and design the perfect office component for their well-established business. It is equipped with air conditioning units, fibre installed connectivity and blinds with ample windows that allow a great amount of sunlight to filter in. The Woods Office Park offers twenty four hour security, access controlled entrance and exit points, secure tenant and visitors parking as well as neatly maintained gardens and landscaping.

Persequor Park has great access to public transportation services making it convenient to tenants and clientele to reach this commercial offering. Surrounding the facility area plenty of main arterial roads and highways that provides easy access to several other nodes surrounding the area. It is closely located to multiple shopping centres, fast food establishments, banking facilities as well as grocery stores among many other well-developed commercial companies....