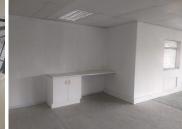

## 11,770 pm

107 SQM OFFICE FACILITY TO LET IN THE WOODS OFFICE PARK - LYNNWOOD, 41 DE HAVILAND CRESCENT

107 m<sup>2</sup>

LYNNWOOD - THE WOODS OFFICE PARK 41 DE HAVILAND CRESCENT, PERSEQUOR PARK

This prime white box unit is based within the well-known The Woods Office Park currently hosting a white box suite. Being within a white box suite allows the tenant top create and design the perfect office component for their well-established business. It is equipped with air conditioning units, fibre installed connectivity and blinds with ample windows that allow a great amount of sunlight to filter in. The Woods Office Park offers twenty four hour security, access controlled entrance and exit points, secure tenant and visitors parking as well as neatly maintained gardens and landscaping.