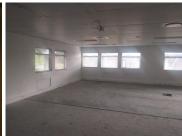

## 11,770 pm

107 SQM OFFICE FACILITY TO LET IN THE WOODS OFFICE PARK - LYNNWOOD, 41 DE HAVILAND CRESCENT

107 m<sup>2</sup>

LYNNWOOD - THE WOODS OFFICE PARK 41 DE HAVILAND CRESCENT, PERSEQUOR PARK

This prime white box unit is based within the well-known The Woods Office Park currently hosting a white box suite. Being within a white box suite allows the tenant top create and design the perfect office component for their well-established business. It is equipped with air conditioning units, fibre installed connectivity and blinds with ample windows that allow a great amount of sunlight to filter in. The Woods Office Park offers twenty four hour security, access controlled entrance and exit points, secure tenant and visitors parking as well as neatly maintained gardens and landscaping.