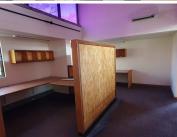

## 25,010 pm

PERSEQUOR TECHNO PARK | DE HAVILAND CRESCENT | PERSEQUOR

240 m<sup>2</sup>

PERSEQUOR TECHNO PARK | 240 SQUARE METER OFFICE FOR SALE | DE HAVILAND CRESCENT | PERSEQUOR | PRETORIA

The Office Park for sale is centrally located within the popular business hub of Persequor Techno Park in Pretoria East. Comprising out of a large 240 square meters, this office suite is partitioned into a reception area, 3 spacious open plan work stations, 3 closed office components, a server room, boardroom facility, a dedicated kitchen and access to two sets of ablutions. It features fibre connectivity for fast and reliable internet access and air-conditioning to contribute to enhancing the air quality in the workplace. The working space is fitted with tiled and laminated flooring and windows with blinds allowing natural light to brighten up the office.