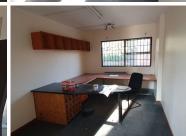

## 25,010 pm

PERSEQUOR TECHNO PARK | DE HAVILAND CRESCENT | PERSEQUOR

240 m<sup>2</sup>

PERSEQUOR TECHNO PARK | 240 SQUARE METER OFFICE FOR SALE | DE HAVILAND CRESCENT | PERSEQUOR | PRETORIA

The Office Park for sale is centrally located within the popular business hub of Persequor Techno Park in Pretoria East. Comprising out of a large 240 square meters, this office suite is partitioned into a reception area, 3 spacious open plan work stations, 3 closed office components, a server room, boardroom facility, a dedicated kitchen and access to two sets of ablutions. It features fibre connectivity for fast and reliable internet access and air-conditioning to contribute to enhancing the air quality in the workplace. The working space is fitted with tiled and laminated flooring and windows with blinds allowing natural light to brighten up the office.