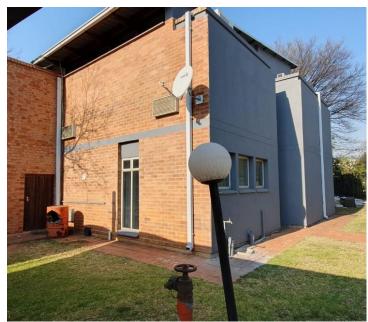

## 25,010 pm

PERSEQUOR TECHNO PARK | DE HAVILAND CRESCENT | PERSEQUOR

240 m<sup>2</sup>

PERSEQUOR TECHNO PARK | 240 SQUARE METER OFFICE FOR SALE | DE HAVILAND CRESCENT | PERSEQUOR | PRETORIA

The Office Park for sale is centrally located within the popular business hub of Persequor Techno Park in Pretoria East. Comprising out of a large 240 square meters, this office suite is partitioned into a reception area, 3 spacious open plan work stations, 3 closed office components, a server room, boardroom facility, a dedicated kitchen and access to two sets of ablutions. It features fibre connectivity for fast and reliable internet access and air-conditioning to contribute to enhancing the air quality in the workplace. The working space is fitted with tiled and laminated flooring and windows with blinds allowing natural light to brighten up the office.

The Office Park has easy access to the N1 and N4 highways and connecting routes, providing tenants and clients with a great travelling experience to surrounding areas. This Office Park is within close proximity of CSIR, Innovation Hub and Pretoria Botanical Gardens among many other well-established firms, retailers, fast food establishments and grocery store among others.