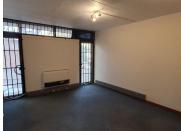

## 25,010 pm

PERSEQUOR TECHNO PARK | DE HAVILAND CRESCENT | PERSEQUOR

240 m<sup>2</sup>

PERSEQUOR TECHNO PARK | 240 SQUARE METER OFFICE FOR SALE | DE HAVILAND CRESCENT | PERSEQUOR | PRETORIA

The Office Park for sale is centrally located within the popular business hub of Persequor Techno Park in Pretoria East. Comprising out of a large 240 square meters, this office suite is partitioned into a reception area, 3 spacious open plan work stations, 3 closed office components, a server room, boardroom facility, a dedicated kitchen and access to two sets of ablutions. It features fibre connectivity for fast and reliable internet access and air-conditioning to contribute to enhancing the air quality in the workplace. The working space is fitted with tiled and laminated flooring and windows with blinds allowing natural light to brighten up the office.