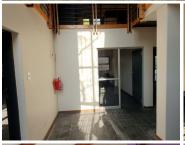

## 25,010 pm

PERSEQUOR TECHNO PARK | DE HAVILAND CRESCENT | PERSEQUOR

240 m<sup>2</sup>

PERSEQUOR TECHNO PARK | 240 SQUARE METER OFFICE FOR SALE | DE HAVILAND CRESCENT | PERSEQUOR | PRETORIA

The Office Park for sale is centrally located within the popular business hub of Persequor Techno Park in Pretoria East. Comprising out of a large 240 square meters, this office suite is partitioned into a reception area, 3 spacious open plan work stations, 3 closed office components, a server room, boardroom facility, a dedicated kitchen and access to two sets of ablutions. It features fibre connectivity for fast and reliable internet access and air-conditioning to contribute to enhancing the air quality in the workplace. The working space is fitted with tiled and laminated flooring and windows with blinds allowing natural light to brighten up the office.