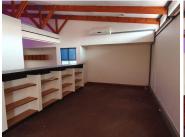

## 25,010 pm

PERSEQUOR TECHNO PARK | DE HAVILAND CRESCENT | PERSEQUOR

240 m<sup>2</sup>

PERSEQUOR TECHNO PARK | 240 SQUARE METER OFFICE FOR SALE | DE HAVILAND CRESCENT | PERSEQUOR | PRETORIA

The Office Park for sale is centrally located within the popular business hub of Persequor Techno Park in Pretoria East. Comprising out of a large 240 square meters, this office suite is partitioned into a reception area, 3 spacious open plan work stations, 3 closed office components, a server room, boardroom facility, a dedicated kitchen and access to two sets of ablutions. It features fibre connectivity for fast and reliable internet access and air-conditioning to contribute to enhancing the air quality in the workplace. The working space is fitted with tiled and laminated flooring and windows with blinds allowing natural light to brighten up the office.