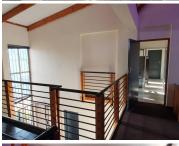

## 25,010 pm

PERSEQUOR TECHNO PARK | DE HAVILAND CRESCENT | PERSEQUOR

240 m<sup>2</sup>

PERSEQUOR TECHNO PARK | 240 SQUARE METER OFFICE FOR SALE | DE HAVILAND CRESCENT | PERSEQUOR | PRETORIA

The Office Park for sale is centrally located within the popular business hub of Persequor Techno Park in Pretoria East. Comprising out of a large 240 square meters, this office suite is partitioned into a reception area, 3 spacious open plan work stations, 3 closed office components, a server room, boardroom facility, a dedicated kitchen and access to two sets of ablutions. It features fibre connectivity for fast and reliable internet access and air-conditioning to contribute to enhancing the air quality in the workplace. The working space is fitted with tiled and laminated flooring and windows with blinds allowing natural light to brighten up the office.