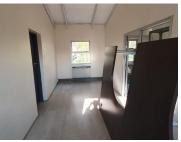

## 25,010 pm

PERSEQUOR TECHNO PARK | DE HAVILAND CRESCENT | PERSEQUOR

240 m<sup>2</sup>

PERSEQUOR TECHNO PARK | 240 SQUARE METER OFFICE FOR SALE | DE HAVILAND CRESCENT | PERSEQUOR | PRETORIA

The Office Park for sale is centrally located within the popular business hub of Persequor Techno Park in Pretoria East. Comprising out of a large 240 square meters, this office suite is partitioned into a reception area, 3 spacious open plan work stations, 3 closed office components, a server room, boardroom facility, a dedicated kitchen and access to two sets of ablutions. It features fibre connectivity for fast and reliable internet access and air-conditioning to contribute to enhancing the air quality in the workplace. The working space is fitted with tiled and laminated flooring and windows with blinds allowing natural light to brighten up the office.