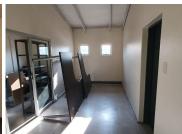

## 25,010 pm

PERSEQUOR TECHNO PARK | DE HAVILAND CRESCENT | PERSEQUOR

240 m<sup>2</sup>

PERSEQUOR TECHNO PARK | 240 SQUARE METER OFFICE FOR SALE | DE HAVILAND CRESCENT | PERSEQUOR | PRETORIA

The Office Park for sale is centrally located within the popular business hub of Persequor Techno Park in Pretoria East. Comprising out of a large 240 square meters, this office suite is partitioned into a reception area, 3 spacious open plan work stations, 3 closed office components, a server room, boardroom facility, a dedicated kitchen and access to two sets of ablutions. It features fibre connectivity for fast and reliable internet access and air-conditioning to contribute to enhancing the air quality in the workplace. The working space is fitted with tiled and laminated flooring and windows with blinds allowing natural light to brighten up the office.