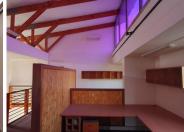

## 25,010 pm

PERSEQUOR TECHNO PARK | DE HAVILAND CRESCENT | PERSEQUOR

240 m<sup>2</sup>

PERSEQUOR TECHNO PARK | 240 SQUARE METER OFFICE FOR SALE | DE HAVILAND CRESCENT | PERSEQUOR | PRETORIA

The Office Park for sale is centrally located within the popular business hub of Persequor Techno Park in Pretoria East. Comprising out of a large 240 square meters, this office suite is partitioned into a reception area, 3 spacious open plan work stations, 3 closed office components, a server room, boardroom facility, a dedicated kitchen and access to two sets of ablutions. It features fibre connectivity for fast and reliable internet access and air-conditioning to contribute to enhancing the air quality in the workplace. The working space is fitted with tiled and laminated flooring and windows with blinds allowing natural light to brighten up the office.