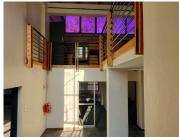

## 25,010 pm

PERSEQUOR TECHNO PARK | DE HAVILAND CRESCENT | PERSEQUOR

240 m<sup>2</sup>

PERSEQUOR TECHNO PARK | 240 SQUARE METER OFFICE FOR SALE | DE HAVILAND CRESCENT | PERSEQUOR | PRETORIA

The Office Park for sale is centrally located within the popular business hub of Persequor Techno Park in Pretoria East. Comprising out of a large 240 square meters, this office suite is partitioned into a reception area, 3 spacious open plan work stations, 3 closed office components, a server room, boardroom facility, a dedicated kitchen and access to two sets of ablutions. It features fibre connectivity for fast and reliable internet access and air-conditioning to contribute to enhancing the air quality in the workplace. The working space is fitted with tiled and laminated flooring and windows with blinds allowing natural light to brighten up the office.