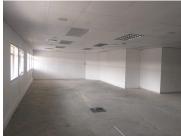

Comprising out of a 135 square meter white box unit, this multitenanted office suite is equipped a dedicated kitchen space, centralized air conditioning units, blinds and ample windows that allow a great amount of sunlight to filter the suite. The Woods Office Park is based within Persequor Park hosting twenty four hour security, access control, exceptional signage, secure tenant and visitors parking as well as neatly maintained gardens and