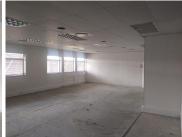

Comprising out of a 135 square meter white box unit, this multitenanted office suite is equipped a dedicated kitchen space, centralized air conditioning units, blinds and ample windows that allow a great amount of sunlight to filter the suite. The Woods Office Park is based within Persequor Park hosting twenty four hour security, access control, exceptional signage, secure tenant and visitors parking as well as neatly maintained gardens and