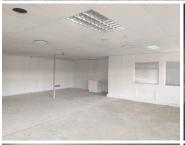

Comprising out of a 135 square meter white box unit, this multitenanted office suite is equipped a dedicated kitchen space, centralized air conditioning units, blinds and ample windows that allow a great amount of sunlight to filter the suite. The Woods Office Park is based within Persequor Park hosting twenty four hour security, access control, exceptional signage, secure tenant and visitors parking as well as neatly maintained gardens and