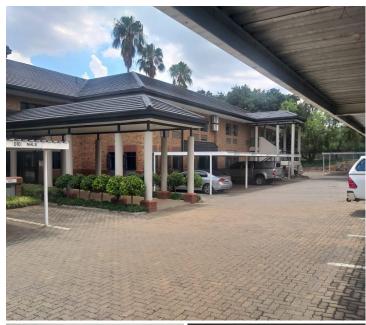

The Woods Office Park is perfectly based at 41 De Haviland Crescent within the prime business hub of Persequor, Pretoria Fast

It is closely located to multiple shopping centres, fast food establishments, banking facilities as well as grocery stores among many other well-developed commercial companies. Surrounding the facility area plenty of main arterial roads and highways that provides easy access to several other nodes surrounding the area. The premises has great access to public transportation services making it convenient to tenants and clientele to reach this commercial offering.

Comprising out of a 135 square meter white box unit, this multitenanted office suite is equipped a dedicated kitchen space, centralized air conditioning units, blinds and ample windows that allow a great amount of sunlight to filter the suite. The Woods Office Park is based within Persequor Park hosting twenty four hour security, access control, exceptional signage, secure tenant and visitors parking as well as neatly maintained gardens and