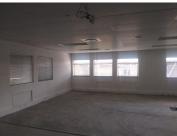

Comprising out of a 135 square meter white box unit, this multitenanted office suite is equipped a dedicated kitchen space, centralized air conditioning units, blinds and ample windows that allow a great amount of sunlight to filter the suite. The Woods Office Park is based within Persequor Park hosting twenty four hour security, access control, exceptional signage, secure tenant and visitors parking as well as neatly maintained gardens and