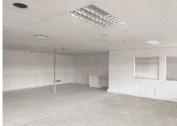

Comprising out of a 152 square meter white box unit, this office suite is equipped with neat carpet floors, centralized air conditioning units, ample windows that allow a great amount of sunlight to filter in and neat modern fittings and fixtures.