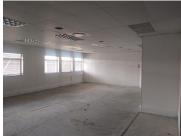

## 16,682 pm

152 SQM OFFICE TO RENT IN PERSEQUOR - THE WOODS OFFICE PARK, 41 DE HAVILAND CRESCENT

152 m<sup>2</sup>

SPACIOUS SUITE TO LEASE CURRENTLY WITHIN A WHITEBOX STATE.

This multi-tenanted office park presents twenty four hour security, access control, exceptional signage, secure tenant and visitors parking as well as neatly maintained gardens and landscaping located within the prime business hub of Persequor at 41 De Haviland Crescent, Pretoria East.

Comprising out of a 152 square meter white box unit, this office suite is equipped with neat carpet floors, centralized air conditioning units, ample windows that allow a great amount of sunlight to filter in and neat modern fittings and fixtures.