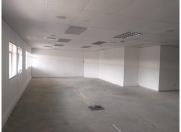

## 16,682 pm

152 SQM OFFICE TO RENT IN PERSEQUOR - THE WOODS OFFICE PARK, 41 DE HAVILAND CRESCENT

152 m<sup>2</sup>

SPACIOUS SUITE TO LEASE CURRENTLY WITHIN A WHITEBOX STATE.

This multi-tenanted office park presents twenty four hour security, access control, exceptional signage, secure tenant and visitors parking as well as neatly maintained gardens and landscaping located within the prime business hub of Persequor at 41 De Haviland Crescent, Pretoria East.

Comprising out of a 152 square meter white box unit, this office suite is equipped with neat carpet floors, centralized air conditioning units, ample windows that allow a great amount of sunlight to filter in and neat modern fittings and fixtures.