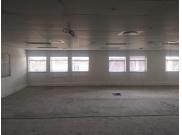

Comprising out of a 152 square meter white box unit, this office suite is equipped with neat carpet floors, centralized air conditioning units, ample windows that allow a great amount of sunlight to filter in and neat modern fittings and fixtures.