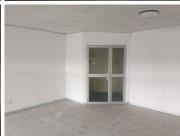

## 16,682 pm

152 SQM OFFICE TO RENT IN PERSEQUOR - THE WOODS OFFICE PARK, 41 DE HAVILAND CRESCENT

152 m<sup>2</sup>

SPACIOUS SUITE TO LEASE CURRENTLY WITHIN A WHITEBOX STATE.

This multi-tenanted office park presents twenty four hour security, access control, exceptional signage, secure tenant and visitors parking as well as neatly maintained gardens and landscaping located within the prime business hub of Persequor at 41 De Haviland Crescent, Pretoria East.

Comprising out of a 152 square meter white box unit, this office suite is equipped with neat carpet floors, centralized air conditioning units, ample windows that allow a great amount of sunlight to filter in and neat modern fittings and fixtures.