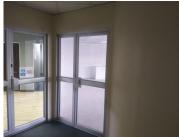

## 16,682 pm

152 SQM OFFICE TO RENT IN PERSEQUOR - THE WOODS OFFICE PARK, 41 DE HAVILAND CRESCENT

152 m<sup>2</sup>

SPACIOUS SUITE TO LEASE CURRENTLY WITHIN A WHITEBOX STATE.

This multi-tenanted office park presents twenty four hour security, access control, exceptional signage, secure tenant and visitors parking as well as neatly maintained gardens and landscaping located within the prime business hub of Persequor at 41 De Haviland Crescent, Pretoria East.

Comprising out of a 152 square meter white box unit, this office suite is equipped with neat carpet floors, centralized air conditioning units, ample windows that allow a great amount of sunlight to filter in and neat modern fittings and fixtures.