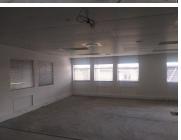

## 16,682 pm

152 SQM OFFICE TO RENT IN PERSEQUOR - THE WOODS OFFICE PARK, 41 DE HAVILAND CRESCENT

152 m<sup>2</sup>

SPACIOUS SUITE TO LEASE CURRENTLY WITHIN A WHITEBOX STATE.

This multi-tenanted office park presents twenty four hour security, access control, exceptional signage, secure tenant and visitors parking as well as neatly maintained gardens and landscaping located within the prime business hub of Persequor at 41 De Haviland Crescent, Pretoria East.

Comprising out of a 152 square meter white box unit, this office suite is equipped with neat carpet floors, centralized air conditioning units, ample windows that allow a great amount of sunlight to filter in and neat modern fittings and fixtures.