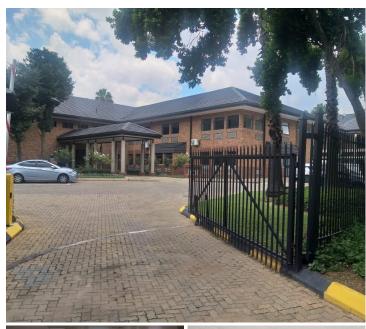

## 16,682 pm

152 SQM OFFICE TO RENT IN PERSEQUOR - THE WOODS OFFICE PARK, 41 DE HAVILAND CRESCENT

152 m<sup>2</sup>

SPACIOUS SUITE TO LEASE CURRENTLY WITHIN A WHITEBOX STATE.

This multi-tenanted office park presents twenty four hour security, access control, exceptional signage, secure tenant and visitors parking as well as neatly maintained gardens and landscaping located within the prime business hub of Persequor at 41 De Haviland Crescent, Pretoria East.

The premises has great access to public transportation services making it convenient to tenants and clientele to reach this commercial offering. Surrounding the facility area plenty of main arterial roads and highways that provides easy access to several other nodes surrounding the area. It is closely located to multiple shopping centres, fast food establishments, banking facilities as well as grocery stores among many other well-developed commercial companies.