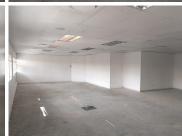

## 11,300 pm

COMMERCIAL OFFICE TO LET IN PERSEQUOR, PRETORIA

107 m<sup>2</sup>

SECTIONAL TITLE WHITE BOX OFFICE TO RENT WITH EXCEPTIONAL MAIN ROAD EXPOSURE

This white box office suite comprises out of 108 square metres consisting of a dedicated kitchenette with communal ablutions that are shared among other tenants in the building. It features concrete flooring, blinds, central air-conditioning, big windows allowing a great amount of light to shine through the commercial space and wi-fi options such as fibre allowing employees to stay connected to the business environment.