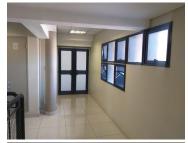

## 11,300 pm

COMMERCIAL OFFICE TO LET IN PERSEQUOR, PRETORIA

107 m<sup>2</sup>

SECTIONAL TITLE WHITE BOX OFFICE TO RENT WITH EXCEPTIONAL MAIN ROAD EXPOSURE

This white box office suite comprises out of 108 square metres consisting of a dedicated kitchenette with communal ablutions that are shared among other tenants in the building. It features concrete flooring, blinds, central air-conditioning, big windows allowing a great amount of light to shine through the commercial space and wi-fi options such as fibre allowing employees to stay connected to the business environment.