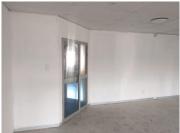

## 11,300 pm

COMMERCIAL OFFICE TO LET IN PERSEQUOR, PRETORIA

107 m<sup>2</sup>

SECTIONAL TITLE WHITE BOX OFFICE TO RENT WITH EXCEPTIONAL MAIN ROAD EXPOSURE

This white box office suite comprises out of 108 square metres consisting of a dedicated kitchenette with communal ablutions that are shared among other tenants in the building. It features concrete flooring, blinds, central air-conditioning, big windows allowing a great amount of light to shine through the commercial space and wi-fi options such as fibre allowing employees to stay connected to the business environment.