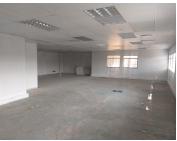

## 11,300 pm

COMMERCIAL OFFICE TO LET IN PERSEQUOR, PRETORIA

107 m<sup>2</sup>

SECTIONAL TITLE WHITE BOX OFFICE TO RENT WITH EXCEPTIONAL MAIN ROAD EXPOSURE

This white box office suite comprises out of 108 square metres consisting of a dedicated kitchenette with communal ablutions that are shared among other tenants in the building. It features concrete flooring, blinds, central air-conditioning, big windows allowing a great amount of light to shine through the commercial space and wi-fi options such as fibre allowing employees to stay connected to the business environment.