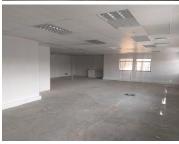

## 11,300 pm

COMMERCIAL OFFICE TO LET IN PERSEQUOR, PRETORIA

107 m<sup>2</sup>

SECTIONAL TITLE WHITE BOX OFFICE TO RENT WITH EXCEPTIONAL MAIN ROAD EXPOSURE

This white box office suite comprises out of 108 square metres consisting of a dedicated kitchenette with communal ablutions that are shared among other tenants in the building. It features concrete flooring, blinds, central air-conditioning, big windows allowing a great amount of light to shine through the commercial space and wi-fi options such as fibre allowing employees to stay connected to the business environment.