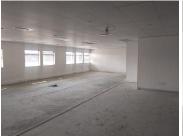

## 11,300 pm

COMMERCIAL OFFICE TO LET IN PERSEQUOR, PRETORIA

107 m<sup>2</sup>

SECTIONAL TITLE WHITE BOX OFFICE TO RENT WITH EXCEPTIONAL MAIN ROAD EXPOSURE

This white box office suite comprises out of 108 square metres consisting of a dedicated kitchenette with communal ablutions that are shared among other tenants in the building. It features concrete flooring, blinds, central air-conditioning, big windows allowing a great amount of light to shine through the commercial space and wi-fi options such as fibre allowing employees to stay connected to the business environment.