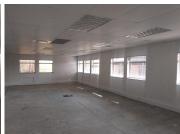

## 11,300 pm

COMMERCIAL OFFICE TO LET IN PERSEQUOR, PRETORIA

107 m<sup>2</sup>

SECTIONAL TITLE WHITE BOX OFFICE TO RENT WITH EXCEPTIONAL MAIN ROAD EXPOSURE

This white box office suite comprises out of 108 square metres consisting of a dedicated kitchenette with communal ablutions that are shared among other tenants in the building. It features concrete flooring, blinds, central air-conditioning, big windows allowing a great amount of light to shine through the commercial space and wi-fi options such as fibre allowing employees to stay connected to the business environment.