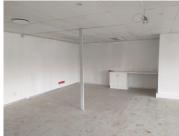

## 11,300 pm

COMMERCIAL OFFICE TO LET IN PERSEQUOR, PRETORIA

107 m<sup>2</sup>

SECTIONAL TITLE WHITE BOX OFFICE TO RENT WITH EXCEPTIONAL MAIN ROAD EXPOSURE

This white box office suite comprises out of 108 square metres consisting of a dedicated kitchenette with communal ablutions that are shared among other tenants in the building. It features concrete flooring, blinds, central air-conditioning, big windows allowing a great amount of light to shine through the commercial space and wi-fi options such as fibre allowing employees to stay connected to the business environment.