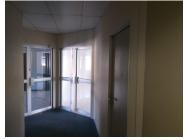

## 11,300 pm

COMMERCIAL OFFICE TO LET IN PERSEQUOR, PRETORIA

107 m<sup>2</sup>

SECTIONAL TITLE WHITE BOX OFFICE TO RENT WITH EXCEPTIONAL MAIN ROAD EXPOSURE

This white box office suite comprises out of 108 square metres consisting of a dedicated kitchenette with communal ablutions that are shared among other tenants in the building. It features concrete flooring, blinds, central air-conditioning, big windows allowing a great amount of light to shine through the commercial space and wi-fi options such as fibre allowing employees to stay connected to the business environment.