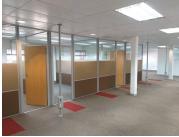

## 29,168 pm

OFFICE TO LEASE IN PERSEQUOR, PRETORIA

278 m<sup>2</sup>

OFFICE TO LET WITH EXCELLENT SECURITY AND THE ABSOLUTE BEST SIGNAGE OPPORTUNITY

Based in the Booming area of Persequor, Pretoria you will find a Commercial Office to let situated at 41 De Haviland Crescent. The office comprises out of a 278 square metre space where the layout is sectioned into a reception area, closed offices, 1 boardroom, a kitchen and ablutions. The office is equipped with blinds, neat carpet flooring, air-conditioning and fibre connectivity allowing your business to stay connected.