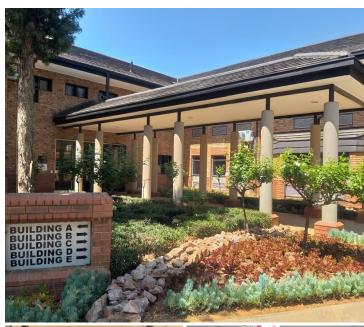

## 29,168 pm

OFFICE TO LEASE IN PERSEQUOR, PRETORIA

278 m<sup>2</sup>

OFFICE TO LET WITH EXCELLENT SECURITY AND THE ABSOLUTE BEST SIGNAGE OPPORTUNITY

Based in the Booming area of Persequor, Pretoria you will find a Commercial Office to let situated at 41 De Haviland Crescent. The office comprises out of a 278 square metre space where the layout is sectioned into a reception area, closed offices, 1 boardroom, a kitchen and ablutions. The office is equipped with blinds, neat carpet flooring, air-conditioning and fibre connectivity allowing your business to stay connected.

The premises offers great main road exposure creating excellent visibility due to signage, available parking for tenants and clientele, 24-hour security with access-controlled entrance and exit points and beautiful gardens surrounding the premises.