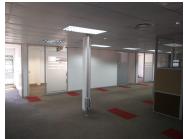

## 29,168 pm

OFFICE TO LEASE IN PERSEQUOR, PRETORIA

278 m<sup>2</sup>

OFFICE TO LET WITH EXCELLENT SECURITY AND THE ABSOLUTE BEST SIGNAGE OPPORTUNITY

Based in the Booming area of Persequor, Pretoria you will find a Commercial Office to let situated at 41 De Haviland Crescent. The office comprises out of a 278 square metre space where the layout is sectioned into a reception area, closed offices, 1 boardroom, a kitchen and ablutions. The office is equipped with blinds, neat carpet flooring, air-conditioning and fibre connectivity allowing your business to stay connected.

The premises offers great main road exposure creating excellent visibility due to signage, available parking for tenants and clientele, 24-hour security with access-controlled entrance and exit points and beautiful gardens surrounding the premises.