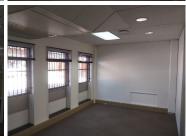

## 29,168 pm

OFFICE TO LEASE IN PERSEQUOR, PRETORIA

278 m<sup>2</sup>

OFFICE TO LET WITH EXCELLENT SECURITY AND THE ABSOLUTE BEST SIGNAGE OPPORTUNITY

Based in the Booming area of Persequor, Pretoria you will find a Commercial Office to let situated at 41 De Haviland Crescent. The office comprises out of a 278 square metre space where the layout is sectioned into a reception area, closed offices, 1 boardroom, a kitchen and ablutions. The office is equipped with blinds, neat carpet flooring, air-conditioning and fibre connectivity allowing your business to stay connected.

The premises offers great main road exposure creating excellent visibility due to signage, available parking for tenants and clientele, 24-hour security with access-controlled entrance and exit points and beautiful gardens surrounding the premises.