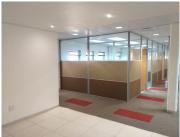

## 29,168 pm

OFFICE TO LEASE IN PERSEQUOR, PRETORIA

278 m<sup>2</sup>

OFFICE TO LET WITH EXCELLENT SECURITY AND THE ABSOLUTE BEST SIGNAGE OPPORTUNITY

Based in the Booming area of Persequor, Pretoria you will find a Commercial Office to let situated at 41 De Haviland Crescent. The office comprises out of a 278 square metre space where the layout is sectioned into a reception area, closed offices, 1 boardroom, a kitchen and ablutions. The office is equipped with blinds, neat carpet flooring, air-conditioning and fibre connectivity allowing your business to stay connected.

The premises offers great main road exposure creating excellent visibility due to signage, available parking for tenants and clientele, 24-hour security with access-controlled entrance and exit points and beautiful gardens surrounding the premises.