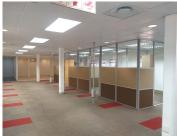

## 29,168 pm

OFFICE TO LEASE IN PERSEQUOR, PRETORIA

278 m<sup>2</sup>

OFFICE TO LET WITH EXCELLENT SECURITY AND THE ABSOLUTE BEST SIGNAGE OPPORTUNITY

Based in the Booming area of Persequor, Pretoria you will find a Commercial Office to let situated at 41 De Haviland Crescent. The office comprises out of a 278 square metre space where the layout is sectioned into a reception area, closed offices, 1 boardroom, a kitchen and ablutions. The office is equipped with blinds, neat carpet flooring, air-conditioning and fibre connectivity allowing your business to stay connected.