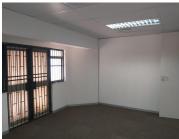

## 29,168 pm

OFFICE TO LEASE IN PERSEQUOR, PRETORIA

278 m<sup>2</sup>

OFFICE TO LET WITH EXCELLENT SECURITY AND THE ABSOLUTE BEST SIGNAGE OPPORTUNITY

Based in the Booming area of Persequor, Pretoria you will find a Commercial Office to let situated at 41 De Haviland Crescent. The office comprises out of a 278 square metre space where the layout is sectioned into a reception area, closed offices, 1 boardroom, a kitchen and ablutions. The office is equipped with blinds, neat carpet flooring, air-conditioning and fibre connectivity allowing your business to stay connected.

The premises offers great main road exposure creating excellent visibility due to signage, available parking for tenants and clientele, 24-hour security with access-controlled entrance and exit points and beautiful gardens surrounding the premises.