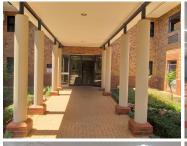

## 29,168 pm

OFFICE TO LEASE IN PERSEQUOR, PRETORIA

278 m<sup>2</sup>

OFFICE TO LET WITH EXCELLENT SECURITY AND THE ABSOLUTE BEST SIGNAGE OPPORTUNITY

Based in the Booming area of Persequor, Pretoria you will find a Commercial Office to let situated at 41 De Haviland Crescent. The office comprises out of a 278 square metre space where the layout is sectioned into a reception area, closed offices, 1 boardroom, a kitchen and ablutions. The office is equipped with blinds, neat carpet flooring, air-conditioning and fibre connectivity allowing your business to stay connected.

The premises offers great main road exposure creating excellent visibility due to signage, available parking for tenants and clientele, 24-hour security with access-controlled entrance and exit points and beautiful gardens surrounding the premises.