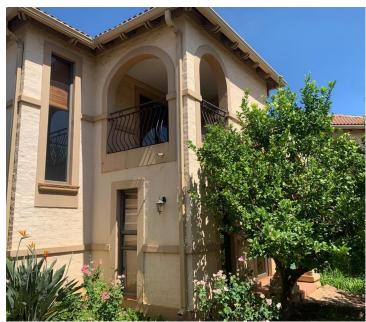

## 7,500 pm

PERSEQUOR TECHNO PARK | DE HAVILAND CRESCENT | PERSEQUOR

65 m<sup>2</sup>

OFFICE TO LET WITHIN PERSEQUOR TECHNO PARK - 5 DE HAVILLAND CRESCENT, PERSEQUOR

The property to lease is situated at 5 De Havilland Crescent, Amalfi Building within Persequor Techno Park which can be found in the booming commercial area of Persequor, Pretoria. Persequor is a well-established business pocket located within the Pretoria East area. The area it has exceptional access to the N1 or N4 highways as well as a network of main arterial routes.

Amalfi building has twenty-four-hour security as well as access-controlled entrance and exit points. Tenants will have access to secure basement parking bays available at an additional cost. The park has showcased beautiful garden areas and a well-maintained pond offering a serene and tranquil feel to this corporate park. Persequor is a well-developed commercial node hosting a wide range of amenities and businesses. This includes Innovation Hub, Botanical Gardens, several fuel stations and Watermeyer Park Shopping Centre which offers several conveniently located amenities.