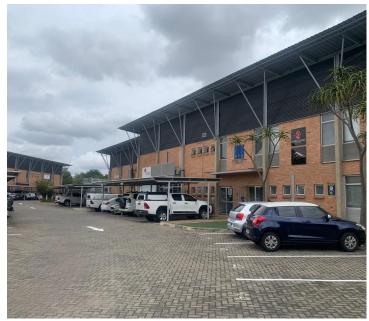

## 6,120 pm

PERSEQUOR TECHNO PARK | DE HAVILAND CRESCENT | PERSEQUOR

51 m<sup>2</sup>

OFFICE TO LET WITHIN PERSEQUOR TECHNO PARK - 49 DE HAVILLAND CRESCENT, PERSEQUOR

The property to lease is situated at 49 De Havilland Crescent, Persequor Close Building within Persequor Techno Park which can be found in the booming commercial area of Persequor, Pretoria. Persequor is a well-established business pocket located within the Pretoria East area. The area it has exceptional access to the N1 or N4 highways as well as a network of main arterial routes.

Gross Monthly Rental R6,120 Ex Vat Lease Period Negotiable Available From Immediately

| Floor Size m <sup>2</sup> | 51              | Security         | Yes |
|---------------------------|-----------------|------------------|-----|
| Parking Bays              | 2.0             | Air Conditioning | Yes |
| Title                     | Sectional Title | Generator        | -   |
| Zoning                    | Commercial      | Fibre            | -   |