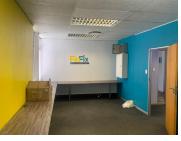

## 6,120 pm

PERSEQUOR TECHNO PARK | DE HAVILAND CRESCENT | PERSEQUOR

51 m<sup>2</sup>

OFFICE TO LET WITHIN PERSEQUOR TECHNO PARK - 49 DE HAVILLAND CRESCENT, PERSEQUOR

The property to lease is situated at 49 De Havilland Crescent, Persequor Close Building within Persequor Techno Park which can be found in the booming commercial area of Persequor, Pretoria. Persequor is a well-established business pocket located within the Pretoria East area. The area it has exceptional access to the N1 or N4 highways as well as a network of main arterial routes.

The landlord offers a beneficial occupation period. Beneficial occupancy period (BOP) is a period of time during which rent is waived in exchange for the tenant's use of the property for the purpose of furnishing it. BOP is often granted a month before the start of a lease. This modern 51 square meter office unit comprises out of 2 closed offices, an open space office and communal facilities include a boardroom, a kitchen area and ablutions. It features air-conditioning to contribute to enhancing the air quality in the workplace and fibre connectivity for fast and reliable internet access, back power supply to help keep productivity flowing during load shedding. The...