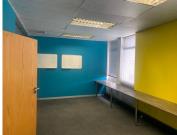

## 6,120 pm

PERSEQUOR TECHNO PARK | DE HAVILAND CRESCENT | PERSEQUOR

51 m<sup>2</sup>

OFFICE TO LET WITHIN PERSEQUOR TECHNO PARK - 49 DE HAVILLAND CRESCENT, PERSEQUOR

The property to lease is situated at 49 De Havilland Crescent, Persequor Close Building within Persequor Techno Park which can be found in the booming commercial area of Persequor, Pretoria. Persequor is a well-established business pocket located within the Pretoria East area. The area it has exceptional access to the N1 or N4 highways as well as a network of main arterial routes.

The landlord offers a beneficial occupation period. Beneficial occupancy period (BOP) is a period of time during which rent is waived in exchange for the tenant's use of the property for the purpose of furnishing it. BOP is often granted a month before the start of a lease. This modern 51 square meter office unit comprises out of 2 closed offices, an open space office and communal facilities include a boardroom, a kitchen area and ablutions. It features air-conditioning to contribute to enhancing the air quality in the workplace and fibre connectivity for fast and reliable internet access, back power supply to help keep productivity flowing during load shedding. The...