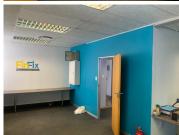

## 6,120 pm

PERSEQUOR TECHNO PARK | DE HAVILAND CRESCENT | PERSEQUOR

51 m<sup>2</sup>

OFFICE TO LET WITHIN PERSEQUOR TECHNO PARK - 49 DE HAVILLAND CRESCENT, PERSEQUOR

The property to lease is situated at 49 De Havilland Crescent, Persequor Close Building within Persequor Techno Park which can be found in the booming commercial area of Persequor, Pretoria. Persequor is a well-established business pocket located within the Pretoria East area. The area it has exceptional access to the N1 or N4 highways as well as a network of main arterial routes.

The landlord offers a beneficial occupation period. Beneficial occupancy period (BOP) is a period of time during which rent is waived in exchange for the tenant's use of the property for the purpose of furnishing it. BOP is often granted a month before the start of a lease. This modern 51 square meter office unit comprises out of 2 closed offices, an open space office and communal facilities include a boardroom, a kitchen area and ablutions. It features air-conditioning to contribute to enhancing the air quality in the workplace and fibre connectivity for fast and reliable internet access, back power supply to help keep productivity flowing during load shedding. The...