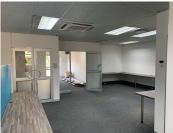

The working space is fitted with carpeted and laminated flooring and windows with blinds, allowing natural light to brighten up the office. This modern 53 square meter office unit with prepaid electricity. It features air-conditioning to contribute to enhancing the air quality in the workplace and back power supply to help keep productivity flowing during load shedding.

Persequor Close building has twenty-four-hour security as well as access-controlled entrance and exit points. Tenants will have access to secure parking bays available at an additional cost....

Gross Monthly Rental R11,335 Ex Vat Lease Period Negotiable Available From Immediately