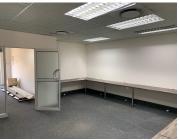

The working space is fitted with carpeted and laminated flooring and windows with blinds, allowing natural light to brighten up the office. This modern 53 square meter office unit with prepaid electricity. It features air-conditioning to contribute to enhancing the air quality in the workplace and back power supply to help keep productivity flowing during load shedding.