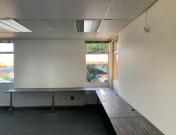

The working space is fitted with carpeted and laminated flooring and windows with blinds, allowing natural light to brighten up the office. This modern 53 square meter office unit with prepaid electricity. It features air-conditioning to contribute to enhancing the air quality in the workplace and back power supply to help keep productivity flowing during load shedding.