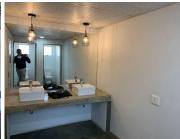

The working space is fitted with carpeted and laminated flooring and windows with blinds, allowing natural light to brighten up the office. This modern 53 square meter office unit with prepaid electricity. It features air-conditioning to contribute to enhancing the air quality in the workplace and back power supply to help keep productivity flowing during load shedding.