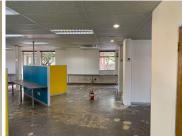

The working space is fitted with carpeted and laminated flooring and windows with blinds, allowing natural light to brighten up the office. This modern 53 square meter office unit with prepaid electricity. It features air-conditioning to contribute to enhancing the air quality in the workplace and back power supply to help keep productivity flowing during load shedding.