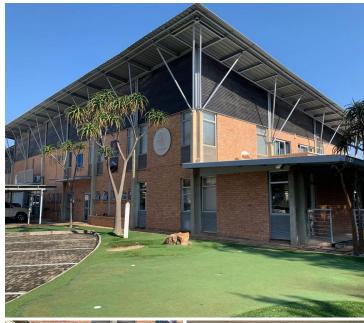

## 11,335 pm

PERSEQUOR TECHNO PARK | DE HAVILAND CRESCENT | PERSEQUOR

53 m<sup>2</sup>

OFFICE TO LET WITHIN PERSEQUOR TECHNO PARK - 49 DE HAVILLAND CRESCENT, PERSEQUOR

The property to lease is situated at 49 De Havilland Crescent, Persequor Close Building within Persequor Techno Park which can be found in the booming commercial area of Persequor, Pretoria. Persequor is a well-established business pocket located within the Pretoria East area. The area has exceptional access to the N4 and N1 highways, as well as a network of main arterial routes that lead to surrounding suburbs including Menlyn, Meyerspark, Silverton, Hatfield, Arcadia and the Pretoria Central.