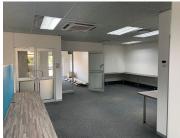

This modern 69 square meter office unit with prepaid electricity. It features air-conditioning to contribute to enhancing the air quality in the workplace and back power supply to help keep productivity flowing during load shedding. The working space is fitted with carpeted and laminated flooring and windows with blinds, allowing natural light to brighten up the office.

Persequor Close building has twenty-four-hour security as well as access-controlled entrance and exit points. Tenants will have access to secure parking bays available at an additional...

Gross Monthly Rental R13,932 Ex Vat Lease Period Negotiable Available From Specific Date