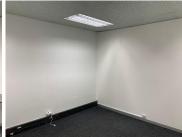

This modern 69 square meter office unit with prepaid electricity. It features air-conditioning to contribute to enhancing the air quality in the workplace and back power supply to help keep productivity flowing during load shedding. The working space is fitted with carpeted and laminated flooring and windows with blinds, allowing natural light to brighten up the office.