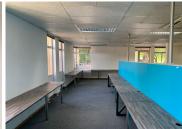

This modern 69 square meter office unit with prepaid electricity. It features air-conditioning to contribute to enhancing the air quality in the workplace and back power supply to help keep productivity flowing during load shedding. The working space is fitted with carpeted and laminated flooring and windows with blinds, allowing natural light to brighten up the office.

Persequor Close building has twenty-four-hour security as well as access-controlled entrance and exit points. Tenants will have access to secure parking bays available at an additional...

Gross Monthly Rental R13,932 Ex Vat Lease Period Negotiable Available From Specific Date