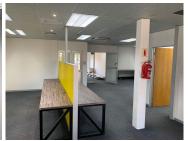

This modern 69 square meter office unit with prepaid electricity. It features air-conditioning to contribute to enhancing the air quality in the workplace and back power supply to help keep productivity flowing during load shedding. The working space is fitted with carpeted and laminated flooring and windows with blinds, allowing natural light to brighten up the office.

Persequor Close building has twenty-four-hour security as well as access-controlled entrance and exit points. Tenants will have access to secure parking bays available at an additional...

Gross Monthly Rental R13,932 Ex Vat Lease Period Negotiable Available From Specific Date