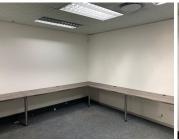

This modern 69 square meter office unit with prepaid electricity. It features air-conditioning to contribute to enhancing the air quality in the workplace and back power supply to help keep productivity flowing during load shedding. The working space is fitted with carpeted and laminated flooring and windows with blinds, allowing natural light to brighten up the office.