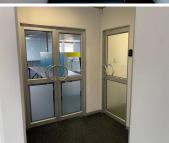

This modern 69 square meter office unit with prepaid electricity. It features air-conditioning to contribute to enhancing the air quality in the workplace and back power supply to help keep productivity flowing during load shedding. The working space is fitted with carpeted and laminated flooring and windows with blinds, allowing natural light to brighten up the office.

Persequor Close building has twenty-four-hour security as well as access-controlled entrance and exit points. Tenants will have access to secure parking bays available at an additional...

Gross Monthly Rental R13,932 Ex Vat Lease Period Negotiable Available From Specific Date