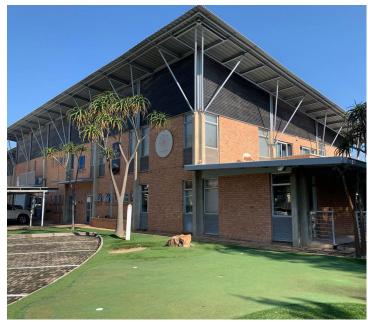

## 13,932 pm

PERSEQUOR TECHNO PARK | DE HAVILAND CRESCENT | PERSEQUOR

69 m<sup>2</sup>

OFFICE TO LET WITHIN PERSEQUOR TECHNO PARK - 49 DE HAVILLAND CRESCENT, PERSEQUOR

The property to lease is situated at 49 De Havilland Crescent, Persequor Close Building within Persequor Techno Park which can be found in the booming commercial area of Persequor, Pretoria. Persequor is a well-established business pocket located within the Pretoria East area. The area has exceptional access to the N4 and N1 highways, as well as a network of main arterial routes that lead to surrounding suburbs including Menlyn, Meyerspark, Silverton, Hatfield, Arcadia and the Pretoria Central.

This modern 69 square meter office unit with prepaid electricity. It features air-conditioning to contribute to enhancing the air quality in the workplace and back power supply to help keep productivity flowing during load shedding. The working space is fitted with carpeted and laminated flooring and windows with blinds, allowing natural light to brighten up the office.

Persequor Close building has twenty-four-hour security as well as access-controlled entrance and exit points. Tenants will have access to secure parking bays available at an additional...

Gross Monthly Rental R13,932 Ex Vat Lease Period Negotiable Available From Specific Date