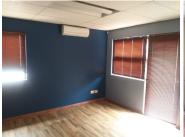

The Park offers twenty-four hour security with access controlled entrance and exit points, secured open and covered parking bays as well as neatly maintained gardens and landscaping.

Featuring a 295 square meter free-standing office block. This prime building features air-conditioning to contribute to enhancing the air quality in the workplace and fibre connectivity for fast and reliable internet access. The working space is fitted with carpeted flooring and windows...

Gross Monthly Rental R28,025 Ex Vat Lease Period Negotiable Available From R28,025 Ex Vat Negotiable

| Floor Size m <sup>2</sup> | 295             | Security         | Yes |
|---------------------------|-----------------|------------------|-----|
| Parking Bays              | 8.0             | Air Conditioning | Yes |
| Title                     | Sectional Title | Generator        | -   |
| Zoning                    | Commercial      | Fibre            | -   |