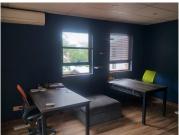

The Park offers twenty-four hour security with access controlled entrance and exit points, secured open and covered parking bays as well as neatly maintained gardens and landscaping.

Featuring a 295 square meter free-standing office block. This prime building features air-conditioning to contribute to enhancing the air quality in the workplace and fibre connectivity for fast and reliable internet access. The working space is fitted with carpeted flooring and windows...

Gross Monthly Rental R28,025 Ex Vat Lease Period Negotiable Available From R28,025 Ex Vat Negotiable

| Floor Size m <sup>2</sup> | 295             | Security         | Yes |
|---------------------------|-----------------|------------------|-----|
| Parking Bays              | 8.0             | Air Conditioning | Yes |
| Title                     | Sectional Title | Generator        | -   |
| Zoning                    | Commercial      | Fibre            | -   |