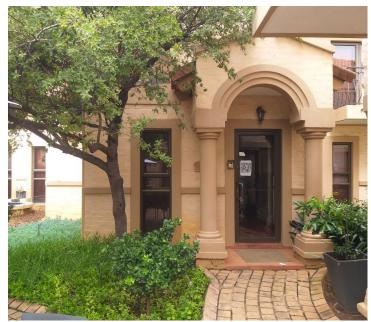

## 28,025 pm

PERSEQUOR TECHNO PARK | DE HAVILAND CRESCENT | PERSEQUOR

295 m<sup>2</sup>

PERSEQUOR TECHNO PARK | 295 SQUARE METER | OFFICE TO LET ON DE HAVILAND CRESCENT | PERSEQUOR | PRETORIA

Situated at 4 De Haviland Crescent, you will find a building called Positano within the well-established Persequor Techno Park to lease. This facility is stationed within close proximity of Lynnwood Road and the N1 and N4 highways allowing a great travelling experience to surrounding suburbs as well as the Innovation Hub, CSIR and Pretoria Botanical Gardens among many other well-developed commercial companies. There are multiple public transportation services within the area being convenient for tenant and clients to get to and from the building with ease.

The Park offers twenty-four hour security with access controlled entrance and exit points, secured open and covered parking bays as well as neatly maintained gardens and landscaping.

Featuring a 295 square meter free-standing office block. This prime building features air-conditioning to contribute to enhancing the air quality in the workplace and fibre connectivity for fast and reliable internet access. The working space is fitted with carpeted flooring and windows...