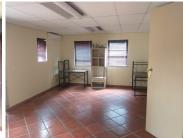

The Park offers twenty-four hour security with access controlled entrance and exit points, secured open and covered parking bays as well as neatly maintained gardens and landscaping.

Featuring a 295 square meter free-standing office block. This prime building features air-conditioning to contribute to enhancing the air quality in the workplace and fibre connectivity for fast and reliable internet access. The working space is fitted with carpeted flooring and windows...

Gross Monthly Rental R28,025 Ex Vat Lease Period Negotiable Available From R28,025 Ex Vat Negotiable

| Floor Size m <sup>2</sup> | 295             | Security         | Yes |
|---------------------------|-----------------|------------------|-----|
| Parking Bays              | 8.0             | Air Conditioning | Yes |
| Title                     | Sectional Title | Generator        | -   |
| Zoning                    | Commercial      | Fibre            | -   |