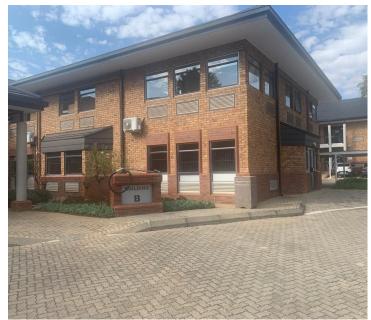

## 30,290 pm

THE WOODS | DE HAVILAND CRESCENT | PERSEQUOR

278 m<sup>2</sup>

THE WOODS | 278 SQUARE METER OFFICE TO LEASE ON DE HAVILAND CRESCENT | PERSEQUOR | PRETORIA

The Woods is situated at 41 De Haviland Crescent, located in the booming area of Persequor, Pretoria. This 278 square metres office suite comprises out of 4 open-plan office space and 8 closed office components, a dedicated kitchen and communal ablutions that are shared among other tenants in the building. The working space is fitted with carpeted flooring and windows with blinds, allowing natural light to brighten up the office. It features air-conditioning to contribute to enhancing the air quality in the workplace and fibre connectivity for fast and reliable internet access.

The Woods office park offers 24-hour security, access-controlled entrance and exit points and ample parking space for both tenants and clientel. The Woods features beautiful well maintained garden and landscaping. There is public transport in the area, allowing employees to get to and from work via the Gautrain bus route.