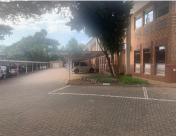

## 30,290 pm

THE WOODS | DE HAVILAND CRESCENT | PERSEQUOR

278 m<sup>2</sup>

THE WOODS | 278 SQUARE METER OFFICE TO LEASE ON DE HAVILAND CRESCENT | PERSEQUOR | PRETORIA

The Woods is situated at 41 De Haviland Crescent, located in the booming area of Persequor, Pretoria. This 278 square metres office suite comprises out of 4 open-plan office space and 8 closed office components, a dedicated kitchen and communal ablutions that are shared among other tenants in the building. The working space is fitted with carpeted flooring and windows with blinds, allowing natural light to brighten up the office. It features air-conditioning to contribute to enhancing the air quality in the workplace and fibre connectivity for fast and reliable internet access.

The Woods office park offers 24-hour security, access-controlled entrance and exit points and ample parking space for both tenants and clientel. The Woods features beautiful well maintained garden and landscaping. There is public transport in the area, allowing employees to get to and from work via the Gautrain bus route.