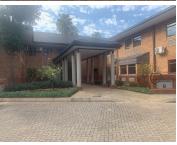

## 30,290 pm

THE WOODS | DE HAVILAND CRESCENT | PERSEQUOR

278 m<sup>2</sup>

THE WOODS | 278 SQUARE METER OFFICE TO LEASE ON DE HAVILAND CRESCENT | PERSEQUOR | PRETORIA

The Woods is situated at 41 De Haviland Crescent, located in the booming area of Persequor, Pretoria. This 278 square metres office suite comprises out of 4 open-plan office space and 8 closed office components, a dedicated kitchen and communal ablutions that are shared among other tenants in the building. The working space is fitted with carpeted flooring and windows with blinds, allowing natural light to brighten up the office. It features air-conditioning to contribute to enhancing the air quality in the workplace and fibre connectivity for fast and reliable internet access.