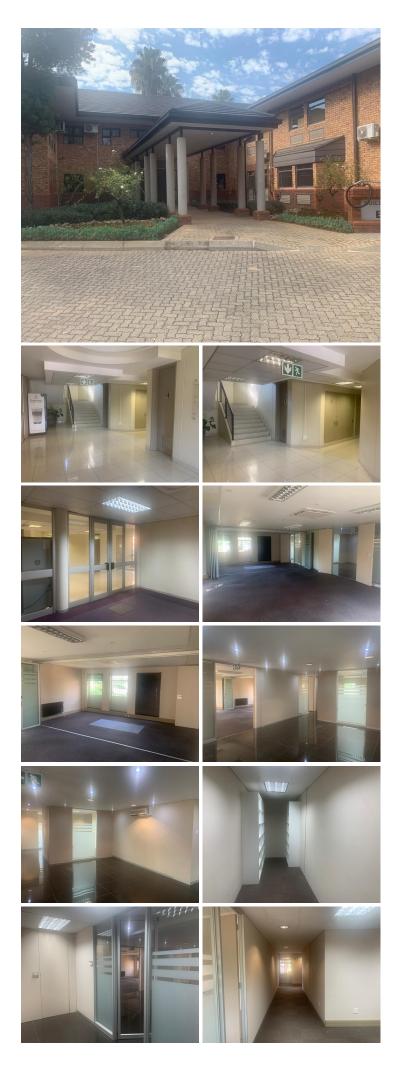

## 😭 211 m²

THE WOODS | 211 SQUARE METER OFFICE TO LEASE ON DE HAVILAND CRESCENT | PERSEQUOR | PRETORIA

The Woods is situated at 41 De Haviland Crescent, located in the booming area of Persequor, Pretoria. This 211 square metres office suite comprises out of 2 open-plan office space and 2 closed office components, a dedicated kitchen and communal ablutions that are shared among other tenants in the building. The working space is fitted with carpeted flooring and windows with blinds, allowing natural light to brighten up the office. It features air-conditioning to contribute to enhancing the air quality in the workplace and fibre connectivity for fast and reliable internet access.

The landlord offers free beneficial occupation period.

The Woods office park offers 24-hour security, access-controlled entrance and exit points and ample parking space for both tenants and clientel. The Woods features beautiful well maintained garden and landscaping. There is public transport in the area, allowing employees to get to and from work via the Gautrain bus route.