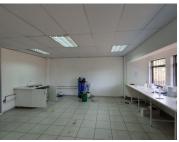

## 10,560 pm

PERSEQUOR TECHNO PARK | DE HAVILAND CRESCENT | PERSEQUOR

96 m<sup>2</sup>

PERSEQUOR TECHNO PARK | 96 SQUARE METER OFFICE TO LET | DE HAVILLAND CRESCENT | PERSEQUOR | PRETORIA

The office space to let within Persequor Close Building, which is based within the well established Persequor Techno Park, on De Havilland Crescent, located in the booming area of Persequor, Pretoria. This 96 square metres unit comprises out of a reception area, a boardroom, an open-plan office space office, a dedicated kitchen and a set of ablutions. This prime building is fitted with carpeted flooring and large windows with blinds, allowing natural light to brighten up the office. It features air-conditioning to contribute to enhancing the air quality in the workplace, fibre connectivity for fast and reliable internet access.