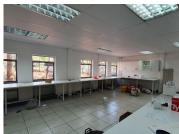

## 10,560 pm

PERSEQUOR TECHNO PARK | DE HAVILAND CRESCENT | PERSEQUOR

96 m<sup>2</sup>

PERSEQUOR TECHNO PARK | 96 SQUARE METER OFFICE TO LET | DE HAVILLAND CRESCENT | PERSEQUOR | PRETORIA

The office space to let within Persequor Close Building, which is based within the well established Persequor Techno Park, on De Havilland Crescent, located in the booming area of Persequor, Pretoria. This 96 square metres unit comprises out of a reception area, a boardroom, an open-plan office space office, a dedicated kitchen and a set of ablutions. This prime building is fitted with carpeted flooring and large windows with blinds, allowing natural light to brighten up the office. It features air-conditioning to contribute to enhancing the air quality in the workplace, fibre connectivity for fast and reliable internet access.