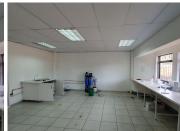

## 10,560 pm

PERSEQUOR TECHNO PARK | DE HAVILAND CRESCENT | PERSEQUOR

96 m<sup>2</sup>

PERSEQUOR TECHNO PARK | 96 SQUARE METER OFFICE TO LET | DE HAVILLAND CRESCENT | PERSEQUOR | PRETORIA

The office space to let within Persequor Close Building, which is based within the well established Persequor Techno Park, on De Havilland Crescent, located in the booming area of Persequor, Pretoria. This 96 square metres unit comprises out of a reception area, a boardroom, an open-plan office space office, a dedicated kitchen and a set of ablutions. This prime building is fitted with carpeted flooring and large windows with blinds, allowing natural light to brighten up the office. It features air-conditioning to contribute to enhancing the air quality in the workplace, fibre connectivity for fast and reliable internet access.