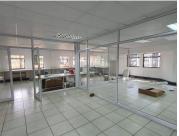

## 10,560 pm

PERSEQUOR TECHNO PARK | DE HAVILAND CRESCENT | PERSEQUOR

96 m<sup>2</sup>

PERSEQUOR TECHNO PARK | 96 SQUARE METER OFFICE TO LET | DE HAVILLAND CRESCENT | PERSEQUOR | PRETORIA

The office space to let within Persequor Close Building, which is based within the well established Persequor Techno Park, on De Havilland Crescent, located in the booming area of Persequor, Pretoria. This 96 square metres unit comprises out of a reception area, a boardroom, an open-plan office space office, a dedicated kitchen and a set of ablutions. This prime building is fitted with carpeted flooring and large windows with blinds, allowing natural light to brighten up the office. It features air-conditioning to contribute to enhancing the air quality in the workplace, fibre connectivity for fast and reliable internet access.