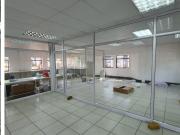

## 10,560 pm

PERSEQUOR TECHNO PARK | DE HAVILAND CRESCENT | PERSEQUOR

96 m<sup>2</sup>

PERSEQUOR TECHNO PARK | 96 SQUARE METER OFFICE TO LET | DE HAVILLAND CRESCENT | PERSEQUOR | PRETORIA

The office space to let within Persequor Close Building, which is based within the well established Persequor Techno Park, on De Havilland Crescent, located in the booming area of Persequor, Pretoria. This 96 square metres unit comprises out of a reception area, a boardroom, an open-plan office space office, a dedicated kitchen and a set of ablutions. This prime building is fitted with carpeted flooring and large windows with blinds, allowing natural light to brighten up the office. It features air-conditioning to contribute to enhancing the air quality in the workplace, fibre connectivity for fast and reliable internet access.