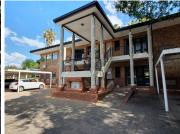

## 10,560 pm

PERSEQUOR TECHNO PARK | DE HAVILAND CRESCENT | PERSEQUOR

96 m<sup>2</sup>

PERSEQUOR TECHNO PARK | 96 SQUARE METER OFFICE TO LET | DE HAVILLAND CRESCENT | PERSEQUOR | PRETORIA

The office space to let within Persequor Close Building, which is based within the well established Persequor Techno Park, on De Havilland Crescent, located in the booming area of Persequor, Pretoria. This 96 square metres unit comprises out of a reception area, a boardroom, an open-plan office space office, a dedicated kitchen and a set of ablutions. This prime building is fitted with carpeted flooring and large windows with blinds, allowing natural light to brighten up the office. It features air-conditioning to contribute to enhancing the air quality in the workplace, fibre connectivity for fast and reliable internet access.