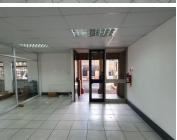

## 10,560 pm

PERSEQUOR TECHNO PARK | DE HAVILAND CRESCENT | PERSEQUOR

96 m<sup>2</sup>

PERSEQUOR TECHNO PARK | 96 SQUARE METER OFFICE TO LET | DE HAVILLAND CRESCENT | PERSEQUOR | PRETORIA

The office space to let within Persequor Close Building, which is based within the well established Persequor Techno Park, on De Havilland Crescent, located in the booming area of Persequor, Pretoria. This 96 square metres unit comprises out of a reception area, a boardroom, an open-plan office space office, a dedicated kitchen and a set of ablutions. This prime building is fitted with carpeted flooring and large windows with blinds, allowing natural light to brighten up the office. It features air-conditioning to contribute to enhancing the air quality in the workplace, fibre connectivity for fast and reliable internet access.