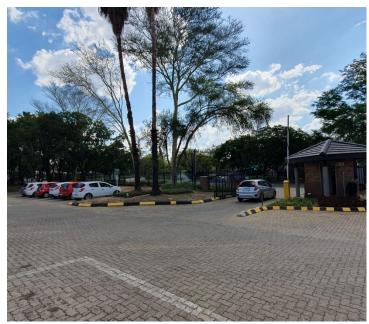

Persequor Techno Park offers 24-hour security, access-controlled entrance and exit points and ample parking space for both tenants and clientel. Persequor Techno Park features beautiful well maintained garden and landscaping. There is public transport in the area, allowing employees to get to and from work via the Gautrain bus route. The building also has an entertainment area which tenants can use for...

Gross Monthly Rental R10,560 Ex Vat Lease Period 12 months Available From Immediately

| Floor Size m <sup>2</sup> | 96              | Security         | Yes |
|---------------------------|-----------------|------------------|-----|
| Parking Bays              | -               | Air Conditioning | Yes |
| Title                     | Sectional Title | Generator        | -   |
| Zoning                    | Commercial      | Fibre            | -   |