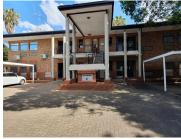

## 10,560 pm

PERSEQUOR TECHNO PARK | DE HAVILAND CRESCENT | PERSEQUOR

96 m<sup>2</sup>

PERSEQUOR TECHNO PARK | 96 SQUARE METER OFFICE TO LET | DE HAVILLAND CRESCENT | PERSEQUOR | PRETORIA

The office space to let within Persequor Close Building, which is based within the well established Persequor Techno Park, on De Havilland Crescent, located in the booming area of Persequor, Pretoria. This 96 square metres unit comprises out of a reception area, a boardroom, an open-plan office space office, a dedicated kitchen and a set of ablutions. This prime building is fitted with carpeted flooring and large windows with blinds, allowing natural light to brighten up the office. It features air-conditioning to contribute to enhancing the air quality in the workplace, fibre connectivity for fast and reliable internet access.