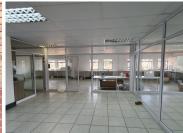

## 10,560 pm

PERSEQUOR TECHNO PARK | DE HAVILAND CRESCENT | PERSEQUOR

96 m<sup>2</sup>

PERSEQUOR TECHNO PARK | 96 SQUARE METER OFFICE TO LET | DE HAVILLAND CRESCENT | PERSEQUOR | PRETORIA

The office space to let within Persequor Close Building, which is based within the well established Persequor Techno Park, on De Havilland Crescent, located in the booming area of Persequor, Pretoria. This 96 square metres unit comprises out of a reception area, a boardroom, an open-plan office space office, a dedicated kitchen and a set of ablutions. This prime building is fitted with carpeted flooring and large windows with blinds, allowing natural light to brighten up the office. It features air-conditioning to contribute to enhancing the air quality in the workplace, fibre connectivity for fast and reliable internet access.