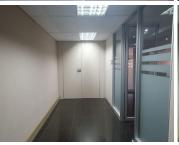

## 20,983 pm

THE WOODS OFFICE PARK | DE HAVILAND CRESCENT | PERSEQUOR

210 m<sup>2</sup>

THE WOODS OFFICE PARK | 210 SQUARE METER OFFICE TO LEASE | DE HAVILAND CRESCENT | PERSEQUOR | PRETORIA

The Woods Office Park is situated at 41 De Haviland Crescent, located in the booming area of Persequor, Pretoria. This 210 square metres office suite comprises out of 1 open-plan office space and 2 closed office components, a dedicated kitchen and communal ablutions that are shared among other tenants in the building. The working space is fitted with tiled flooring and windows with blinds, allowing natural light to brighten up the office. It features air-conditioning to contribute to enhancing the air quality in the workplace and fibre connectivity for fast and reliable internet access.