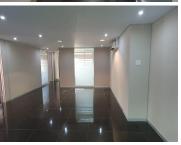

## 20,983 pm

THE WOODS OFFICE PARK | DE HAVILAND CRESCENT | PERSEQUOR

210 m<sup>2</sup>

THE WOODS OFFICE PARK | 210 SQUARE METER OFFICE TO LEASE | DE HAVILAND CRESCENT | PERSEQUOR | PRETORIA

The Woods Office Park is situated at 41 De Haviland Crescent, located in the booming area of Persequor, Pretoria. This 210 square metres office suite comprises out of 1 open-plan office space and 2 closed office components, a dedicated kitchen and communal ablutions that are shared among other tenants in the building. The working space is fitted with tiled flooring and windows with blinds, allowing natural light to brighten up the office. It features air-conditioning to contribute to enhancing the air quality in the workplace and fibre connectivity for fast and reliable internet access.