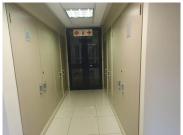

## 20,983 pm

THE WOODS OFFICE PARK | DE HAVILAND CRESCENT | PERSEQUOR

210 m<sup>2</sup>

THE WOODS OFFICE PARK | 210 SQUARE METER OFFICE TO LEASE | DE HAVILAND CRESCENT | PERSEQUOR | PRETORIA

The Woods Office Park is situated at 41 De Haviland Crescent, located in the booming area of Persequor, Pretoria. This 210 square metres office suite comprises out of 1 open-plan office space and 2 closed office components, a dedicated kitchen and communal ablutions that are shared among other tenants in the building. The working space is fitted with tiled flooring and windows with blinds, allowing natural light to brighten up the office. It features air-conditioning to contribute to enhancing the air quality in the workplace and fibre connectivity for fast and reliable internet access.