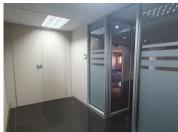

## 20,983 pm

THE WOODS OFFICE PARK | DE HAVILAND CRESCENT | PERSEQUOR

210 m<sup>2</sup>

THE WOODS OFFICE PARK | 210 SQUARE METER OFFICE TO LEASE | DE HAVILAND CRESCENT | PERSEQUOR | PRETORIA

The Woods Office Park is situated at 41 De Haviland Crescent, located in the booming area of Persequor, Pretoria. This 210 square metres office suite comprises out of 1 open-plan office space and 2 closed office components, a dedicated kitchen and communal ablutions that are shared among other tenants in the building. The working space is fitted with tiled flooring and windows with blinds, allowing natural light to brighten up the office. It features air-conditioning to contribute to enhancing the air quality in the workplace and fibre connectivity for fast and reliable internet access.