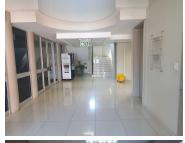

## 20,983 pm

THE WOODS OFFICE PARK | DE HAVILAND CRESCENT | PERSEQUOR

210 m<sup>2</sup>

THE WOODS OFFICE PARK | 210 SQUARE METER OFFICE TO LEASE | DE HAVILAND CRESCENT | PERSEQUOR | PRETORIA

The Woods Office Park is situated at 41 De Haviland Crescent, located in the booming area of Persequor, Pretoria. This 210 square metres office suite comprises out of 1 open-plan office space and 2 closed office components, a dedicated kitchen and communal ablutions that are shared among other tenants in the building. The working space is fitted with tiled flooring and windows with blinds, allowing natural light to brighten up the office. It features air-conditioning to contribute to enhancing the air quality in the workplace and fibre connectivity for fast and reliable internet access.