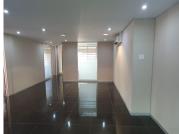

## 20,983 pm

THE WOODS OFFICE PARK | DE HAVILAND CRESCENT | PERSEQUOR

210 m<sup>2</sup>

THE WOODS OFFICE PARK | 210 SQUARE METER OFFICE TO LEASE | DE HAVILAND CRESCENT | PERSEQUOR | PRETORIA

The Woods Office Park is situated at 41 De Haviland Crescent, located in the booming area of Persequor, Pretoria. This 210 square metres office suite comprises out of 1 open-plan office space and 2 closed office components, a dedicated kitchen and communal ablutions that are shared among other tenants in the building. The working space is fitted with tiled flooring and windows with blinds, allowing natural light to brighten up the office. It features air-conditioning to contribute to enhancing the air quality in the workplace and fibre connectivity for fast and reliable internet access.