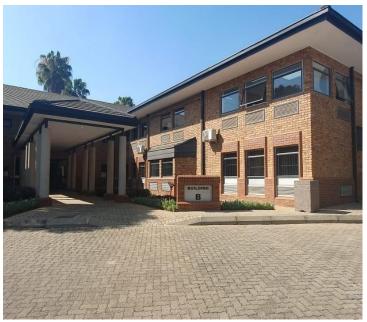

## 20,983 pm

THE WOODS OFFICE PARK | DE HAVILAND CRESCENT | PERSEQUOR

210 m<sup>2</sup>

THE WOODS OFFICE PARK | 210 SQUARE METER OFFICE TO LEASE | DE HAVILAND CRESCENT | PERSEQUOR | PRETORIA

The Woods Office Park is situated at 41 De Haviland Crescent, located in the booming area of Persequor, Pretoria. This 210 square metres office suite comprises out of 1 open-plan office space and 2 closed office components, a dedicated kitchen and communal ablutions that are shared among other tenants in the building. The working space is fitted with tiled flooring and windows with blinds, allowing natural light to brighten up the office. It features air-conditioning to contribute to enhancing the air quality in the workplace and fibre connectivity for fast and reliable internet access.

Persequor is a well-developed commercial node hosting a wide range of amenities and businesses. The amenities include Innovation Hub and Watermeyer Park Shopping Centre which offers shops such as Woolworths, Mimmos and Virgin Active. There is a patrol station nearby with ATMs. The Woods Office Park is near multiple shopping centres, fast food outlets, grocery stores, banking facilities as well as other well-established commercial offerings....