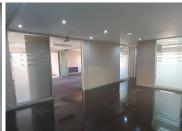

## 20,983 pm

THE WOODS OFFICE PARK | DE HAVILAND CRESCENT | PERSEQUOR

210 m<sup>2</sup>

THE WOODS OFFICE PARK | 210 SQUARE METER OFFICE TO LEASE | DE HAVILAND CRESCENT | PERSEQUOR | PRETORIA

The Woods Office Park is situated at 41 De Haviland Crescent, located in the booming area of Persequor, Pretoria. This 210 square metres office suite comprises out of 1 open-plan office space and 2 closed office components, a dedicated kitchen and communal ablutions that are shared among other tenants in the building. The working space is fitted with tiled flooring and windows with blinds, allowing natural light to brighten up the office. It features air-conditioning to contribute to enhancing the air quality in the workplace and fibre connectivity for fast and reliable internet access.