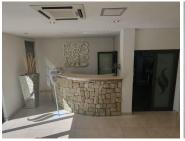

## 154,525 pm

PERSEQUOR TECHNO PARK | GEN VAN REYNEVELD STREET| PERSEQUOR

1341 m<sup>2</sup>

PERSEQUOR TECHNO PARK | 1,341 SQUARE OFFICE SUITE TO LEASE | GEN VAN RYNEVELD STREET | PRETORIA

This Office Suite is within the Craison Building, which is situated at 33 Gen Van Ryneveld based in the booming area of Persequor, Pretoria. The office comprises out of a 1,341 square meter space where the layout has been sectioned into a 6 closed office components, 2 open plan working area, a boardroom to conduct general meetings, a dedicated kitchen and ablutions. The office building offers a communal reception area/ waiting area. It features air-conditioning to contribute to enhancing the air quality in the workplace and fibre connectivity for fast and reliable internet access. The working space is fitted with tiled flooring and windows with blinds allowing natural light to brighten up the office.