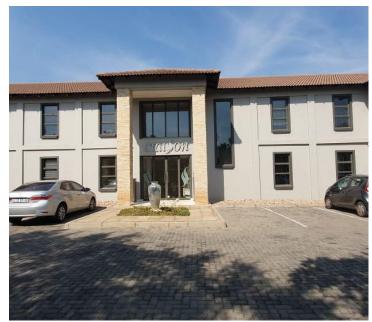

## 154,525 pm

PERSEQUOR TECHNO PARK | GEN VAN REYNEVELD STREET| PERSEQUOR

1341 m<sup>2</sup>

PERSEQUOR TECHNO PARK | 1,341 SQUARE OFFICE SUITE TO LEASE | GEN VAN RYNEVELD STREET | PRETORIA

This Office Suite is within the Craison Building, which is situated at 33 Gen Van Ryneveld based in the booming area of Persequor, Pretoria. The office comprises out of a 1,341 square meter space where the layout has been sectioned into a 6 closed office components, 2 open plan working area, a boardroom to conduct general meetings, a dedicated kitchen and ablutions. The office building offers a communal reception area/ waiting area. It features air-conditioning to contribute to enhancing the air quality in the workplace and fibre connectivity for fast and reliable internet access. The working space is fitted with tiled flooring and windows with blinds allowing natural light to brighten up the office.