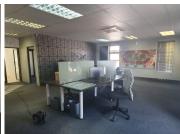

## 154,525 pm

PERSEQUOR TECHNO PARK | GEN VAN REYNEVELD STREET| PERSEQUOR

1341 m<sup>2</sup>

PERSEQUOR TECHNO PARK | 1,341 SQUARE OFFICE SUITE TO LEASE | GEN VAN RYNEVELD STREET | PRETORIA

This Office Suite is within the Craison Building, which is situated at 33 Gen Van Ryneveld based in the booming area of Persequor, Pretoria. The office comprises out of a 1,341 square meter space where the layout has been sectioned into a 6 closed office components, 2 open plan working area, a boardroom to conduct general meetings, a dedicated kitchen and ablutions. The office building offers a communal reception area/ waiting area. It features air-conditioning to contribute to enhancing the air quality in the workplace and fibre connectivity for fast and reliable internet access. The working space is fitted with tiled flooring and windows with blinds allowing natural light to brighten up the office.