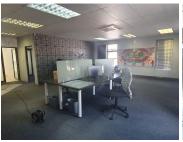

## 154,525 pm

PERSEQUOR TECHNO PARK | GEN VAN REYNEVELD STREET| PERSEQUOR

1341 m<sup>2</sup>

PERSEQUOR TECHNO PARK | 1,341 SQUARE OFFICE SUITE TO LEASE | GEN VAN RYNEVELD STREET | PRETORIA

This Office Suite is within the Craison Building, which is situated at 33 Gen Van Ryneveld based in the booming area of Persequor, Pretoria. The office comprises out of a 1,341 square meter space where the layout has been sectioned into a 6 closed office components, 2 open plan working area, a boardroom to conduct general meetings, a dedicated kitchen and ablutions. The office building offers a communal reception area/ waiting area. It features air-conditioning to contribute to enhancing the air quality in the workplace and fibre connectivity for fast and reliable internet access. The working space is fitted with tiled flooring and windows with blinds allowing natural light to brighten up the office.