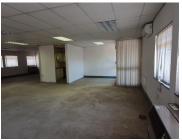

The Woods Office Park is situated at 41 De Haviland Crescent, located in the booming area of Persequor, Pretoria. Persequor is a well-developed commercial node hosting a wide range of amenities and businesses. This 134 square metres office suite comprises out of a reception area, 1 open-plan whitebox, a dedicated kitchen and communal ablutions. It features air-conditioning to contribute to enhancing the air quality in the workplace and fibre connectivity for fast and reliable internet access. The working space is fitted with neat flooring and large windows allowing natural light to brighten up the office.