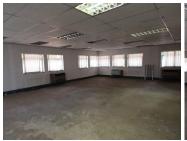

The Woods Office Park is situated at 41 De Haviland Crescent, located in the booming area of Persequor, Pretoria. Persequor is a well-developed commercial node hosting a wide range of amenities and businesses. This 134 square metres office suite comprises out of a reception area, 1 open-plan whitebox, a dedicated kitchen and communal ablutions. It features air-conditioning to contribute to enhancing the air quality in the workplace and fibre connectivity for fast and reliable internet access. The working space is fitted with neat flooring and large windows allowing natural light to brighten up the office.