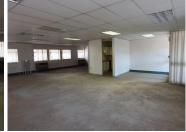

The Woods Office Park is situated at 41 De Haviland Crescent, located in the booming area of Persequor, Pretoria. Persequor is a well-developed commercial node hosting a wide range of amenities and businesses. This 134 square metres office suite comprises out of a reception area, 1 open-plan whitebox, a dedicated kitchen and communal ablutions. It features air-conditioning to contribute to enhancing the air quality in the workplace and fibre connectivity for fast and reliable internet access. The working space is fitted with neat flooring and large windows allowing natural light to brighten up the office.