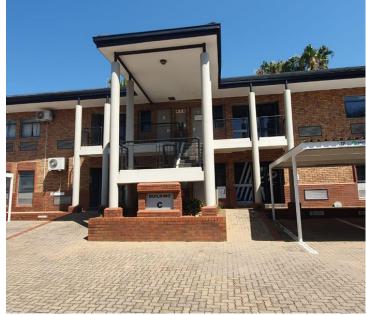

## 13,430 pm

THE WOODS OFFICE PARK | DE HAVILAND CRESCENT | PERSEQUOR

134 m<sup>2</sup>

THE WOODS OFFICE PARK | 134 SQUARE METER OFFICE TO LEASE | DE HAVILAND CRESCENT | PERSEQUOR | PRETORIA

The landlord is willing to negotiate on a beneficial occupation period, depending on the terms of the lease.

The Woods Office Park is situated at 41 De Haviland Crescent, located in the booming area of Persequor, Pretoria. Persequor is a well-developed commercial node hosting a wide range of amenities and businesses. This 134 square metres office suite comprises out of a reception area, 1 open-plan whitebox, a dedicated kitchen and communal ablutions. It features air-conditioning to contribute to enhancing the air quality in the workplace and fibre connectivity for fast and reliable internet access. The working space is fitted with neat flooring and large windows allowing natural light to brighten up the office.