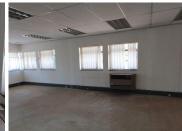

The Woods Office Park is situated at 41 De Haviland Crescent, located in the booming area of Persequor, Pretoria. Persequor is a well-developed commercial node hosting a wide range of amenities and businesses. This 134 square metres office suite comprises out of a reception area, 1 open-plan whitebox, a dedicated kitchen and communal ablutions. It features air-conditioning to contribute to enhancing the air quality in the workplace and fibre connectivity for fast and reliable internet access. The working space is fitted with neat flooring and large windows allowing natural light to brighten up the office.