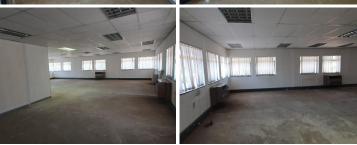

The Woods Office Park is situated at 41 De Haviland Crescent, located in the booming area of Persequor, Pretoria. Persequor is a well-developed commercial node hosting a wide range of amenities and businesses. This 134 square metres office suite comprises out of a reception area, 1 open-plan whitebox, a dedicated kitchen and communal ablutions. It features air-conditioning to contribute to enhancing the air quality in the workplace and fibre connectivity for fast and reliable internet access. The working space is fitted with neat flooring and large windows allowing natural light to brighten up the office.