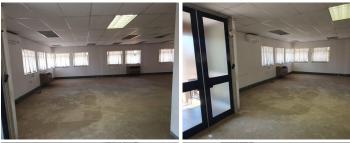

The Woods Office Park is situated at 41 De Haviland Crescent, located in the booming area of Persequor, Pretoria. Persequor is a well-developed commercial node hosting a wide range of amenities and businesses. This 134 square metres office suite comprises out of a reception area, 1 open-plan whitebox, a dedicated kitchen and communal ablutions. It features air-conditioning to contribute to enhancing the air quality in the workplace and fibre connectivity for fast and reliable internet access. The working space is fitted with neat flooring and large windows allowing natural light to brighten up the office.