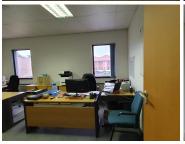

## BACK UP GENERATOR AVAILABLE

The office space to let within Plantech Building, which is based within the well established Persequor Techno Park, at 2 De Havilland Crescent, located in the booming area of Persequor, Pretoria. This 1,200 square metres building is sectioned into a 1,496 square meter office facility and a 604 square meter warehouse facility. The office space comprises out of a reception area, 3 plus boardrooms, a server room, 3 open-plan office space and 20 closed office components, 2 large dedicated kitchens and 4 sets of ablutions. This prime building is fitted with carpeted and tiled flooring and large windows with blinds, allowing natural light to brighten up the office. It features air-conditioning to contribute to enhancing the air quality in the workplace, fibre connectivity for fast and reliable internet access.