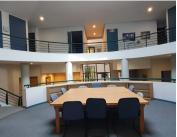

## BACK UP GENERATOR AVAILABLE

The office space to let within Plantech Building, which is based within the well established Persequor Techno Park, at 2 De Havilland Crescent, located in the booming area of Persequor, Pretoria. This 1,200 square metres building is sectioned into a 1,496 square meter office facility and a 604 square meter warehouse facility. The office space comprises out of a reception area, 3 plus boardrooms, a server room, 3 open-plan office space and 20 closed office components, 2 large dedicated kitchens and 4 sets of ablutions. This prime building is fitted with carpeted and tiled flooring and large windows with blinds, allowing natural light to brighten up the office. It features air-conditioning to contribute to enhancing the air quality in the workplace, fibre connectivity for fast and reliable internet access.