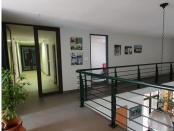

## BACK UP GENERATOR AVAILABLE

The office space to let within Plantech Building, which is based within the well established Persequor Techno Park, at 2 De Havilland Crescent, located in the booming area of Persequor, Pretoria. This 1,200 square metres building is sectioned into a 1,496 square meter office facility and a 604 square meter warehouse facility. The office space comprises out of a reception area, 3 plus boardrooms, a server room, 3 open-plan office space and 20 closed office components, 2 large dedicated kitchens and 4 sets of ablutions. This prime building is fitted with carpeted and tiled flooring and large windows with blinds, allowing natural light to brighten up the office. It features air-conditioning to contribute to enhancing the air quality in the workplace, fibre connectivity for fast and reliable internet access.