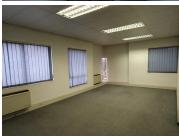

## BACK UP GENERATOR AVAILABLE

The office space to let within Plantech Building, which is based within the well established Persequor Techno Park, at 2 De Havilland Crescent, located in the booming area of Persequor, Pretoria. This 1,200 square metres building is sectioned into a 1,496 square meter office facility and a 604 square meter warehouse facility. The office space comprises out of a reception area, 3 plus boardrooms, a server room, 3 open-plan office space and 20 closed office components, 2 large dedicated kitchens and 4 sets of ablutions. This prime building is fitted with carpeted and tiled flooring and large windows with blinds, allowing natural light to brighten up the office. It features air-conditioning to contribute to enhancing the air quality in the workplace, fibre connectivity for fast and reliable internet access.