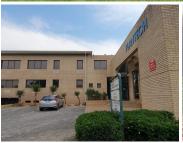

## BACK UP GENERATOR AVAILABLE

The office space to let within Plantech Building, which is based within the well established Persequor Techno Park, at 2 De Havilland Crescent, located in the booming area of Persequor, Pretoria. This 1,200 square metres building is sectioned into a 1,496 square meter office facility and a 604 square meter warehouse facility. The office space comprises out of a reception area, 3 plus boardrooms, a server room, 3 open-plan office space and 20 closed office components, 2 large dedicated kitchens and 4 sets of ablutions. This prime building is fitted with carpeted and tiled flooring and large windows with blinds, allowing natural light to brighten up the office. It features air-conditioning to contribute to enhancing the air quality in the workplace, fibre connectivity for fast and reliable internet access.