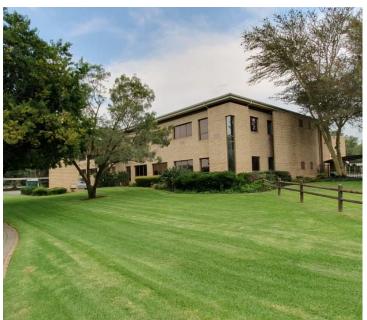

## 240,000 pm

PERSEQUOR TECHNO PARK | DE HAVILAND CRESCENT | PERSEQUOR

1200 m<sup>2</sup>

PERSEQUOR TECHNO PARK | 1,200 SQUARE METER OFFICE TO LEASE | DE HAVILLAND CRESCENT | PERSEQUOR | PRETORIA

## BACK UP GENERATOR AVAILABLE

The office space to let within Plantech Building, which is based within the well established Persequor Techno Park, at 2 De Havilland Crescent, located in the booming area of Persequor, Pretoria. This 1,200 square metres building is sectioned into a 1,496 square meter office facility and a 604 square meter warehouse facility. The office space comprises out of a reception area, 3 plus boardrooms, a server room, 3 open-plan office space and 20 closed office components, 2 large dedicated kitchens and 4 sets of ablutions. This prime building is fitted with carpeted and tiled flooring and large windows with blinds, allowing natural light to brighten up the office. It features air-conditioning to contribute to enhancing the air quality in the workplace, fibre connectivity for fast and reliable internet access.