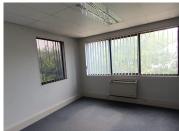

## BACK UP GENERATOR AVAILABLE

The office space to let within Plantech Building, which is based within the well established Persequor Techno Park, at 2 De Havilland Crescent, located in the booming area of Persequor, Pretoria. This 1,200 square metres building is sectioned into a 1,496 square meter office facility and a 604 square meter warehouse facility. The office space comprises out of a reception area, 3 plus boardrooms, a server room, 3 open-plan office space and 20 closed office components, 2 large dedicated kitchens and 4 sets of ablutions. This prime building is fitted with carpeted and tiled flooring and large windows with blinds, allowing natural light to brighten up the office. It features air-conditioning to contribute to enhancing the air quality in the workplace, fibre connectivity for fast and reliable internet access.