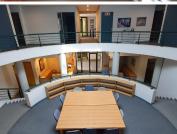

## BACK UP GENERATOR AVAILABLE

The office space to let within Plantech Building, which is based within the well established Persequor Techno Park, at 2 De Havilland Crescent, located in the booming area of Persequor, Pretoria. This 1,200 square metres building is sectioned into a 1,496 square meter office facility and a 604 square meter warehouse facility. The office space comprises out of a reception area, 3 plus boardrooms, a server room, 3 open-plan office space and 20 closed office components, 2 large dedicated kitchens and 4 sets of ablutions. This prime building is fitted with carpeted and tiled flooring and large windows with blinds, allowing natural light to brighten up the office. It features air-conditioning to contribute to enhancing the air quality in the workplace, fibre connectivity for fast and reliable internet access.